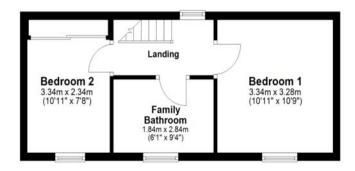

Entrance Porch, Living / Family Room (7.9M x 3.3M) Conservatory (5M x 2.95M), Kitchen Breakfast Room (4.3M x 3.3M) Cloakroom. Two Bedrooms and Family Bathroom. Gardens to side and rear. UPVC Double Glazing throughout and Gas Fired Central Heating.

#### **Ground Floor**

Approx. 55.5 sq. metres (597.7 sq. feet)

First Floor

Approx. 28.9 sq. metres (311.3 sq. feet)

Total area: approx. 84.4 sq. metres (909.0 sq. feet)

Our team are friendly, experienced and are all local. They know it better than they do their own living rooms and can help you find what you're looking for because we love where we live.