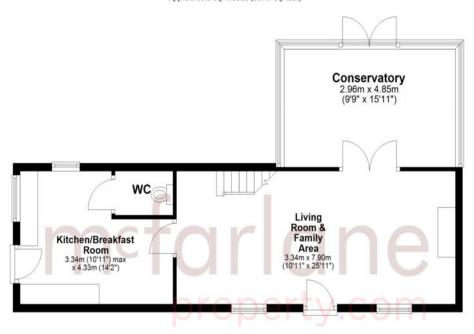

Entrance Porch, Living / Family Room (7.9M x 3.3M) Conservatory (5M x 2.95M), Kitchen Breakfast Room (4.3M x 3.3M) Cloakroom. Two Bedrooms and Family Bathroom. Gardens to side and rear. UPVC Double Glazing throughout and Gas Fired Central Heating.

#### **Ground Floor**

Approx. 55.5 sq. metres (597.7 sq. feet)

First Floor

Approx. 28.9 sq. metres (311.3 sq. feet)

Total area: approx. 84.4 sq. metres (909.0 sq. feet)

Our team are friendly, experienced and are all local. They know it better than they do their own living rooms and can help you find what you're looking for because we love where we live.