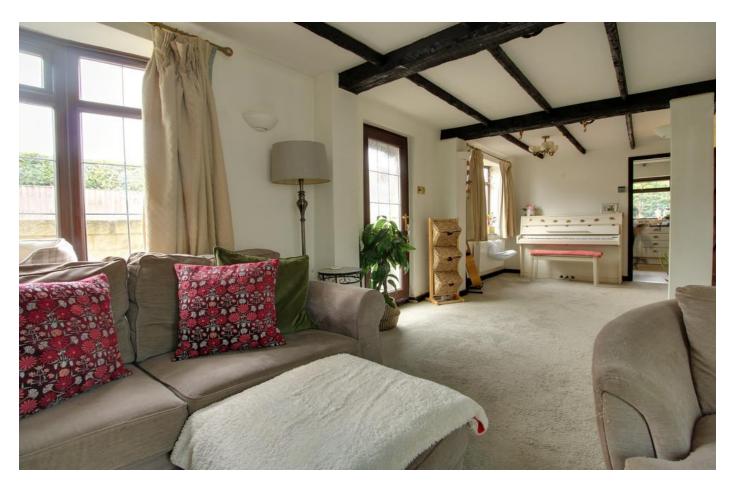

Entrance Porch, Living / Family Room (7.9M x 3.3M) Conservatory (5M x 2.95M), Kitchen Breakfast Room (4.3M x 3.3M) Cloakroom. Two Bedrooms and Family Bathroom. Gardens to side and rear. UPVC Double Glazing throughout and Gas Fired Central Heating.