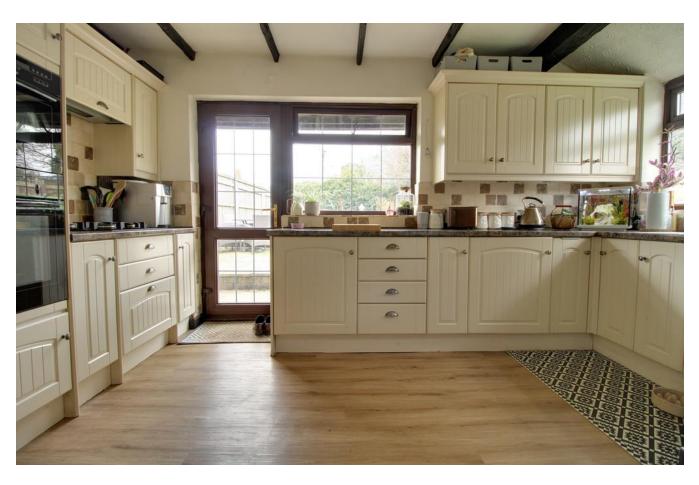

Entrance Porch, Living / Family Room (7.9M x 3.3M) Conservatory (5M x 2.95M), Kitchen Breakfast Room (4.3M x 3.3M) Cloakroom. Two Bedrooms and Family Bathroom. Gardens to side and rear. UPVC Double Glazing throughout and Gas Fired Central Heating.