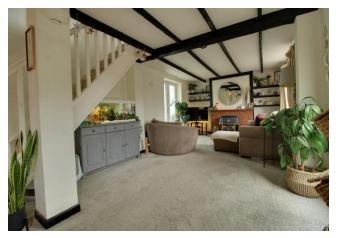

Entrance Porch, Living / Family Room (7.9M x 3.3M) Conservatory (5M x 2.95M), Kitchen Breakfast Room (4.3M x 3.3M) Cloakroom. Two Bedrooms and Family Bathroom. Gardens to side and rear. UPVC Double Glazing throughout and Gas Fired Central Heating.