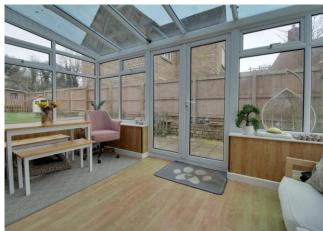

Entrance Porch, Living / Family Room (7.9M x 3.3M) Conservatory (5M x 2.95M), Kitchen Breakfast Room (4.3M x 3.3M) Cloakroom. Two Bedrooms and Family Bathroom. Gardens to side and rear. UPVC Double Glazing throughout and Gas Fired Central Heating.