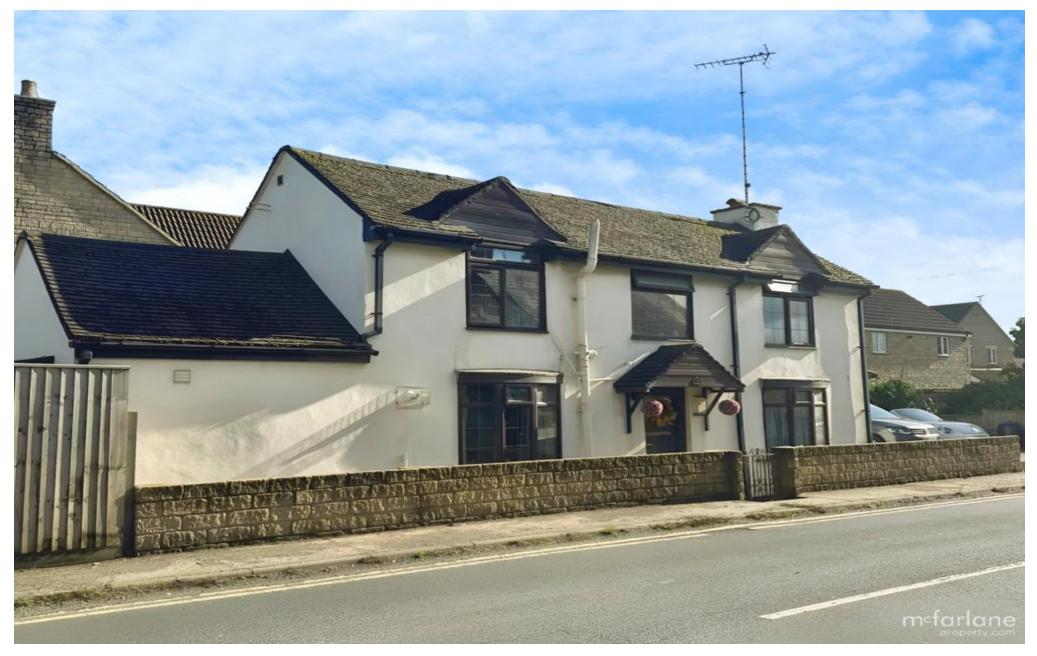

# Stone Cottage + Gardens

## Former Market Town of Cricklade

- Detached Period Cottage
- Generous Plot with Gardens & Parking
- Potential for Extension (Subject to Planning)

A delightful and well-presented two bedroom detached cottage in the former market town of Cricklade. The generous gardens offer mature grounds to two elevations with the option of alteration and extension (subject to planning permission.) The cottage offers flexible and well-appointed accommodation including:

Entrance Porch, Living / Family Room (7.9M x 3.3M) Conservatory (5M x 2.95M), Kitchen Breakfast Room (4.3M x 3.3M) Cloakroom. Two Bedrooms and Family Bathroom. Gardens to side and rear. UPVC Double Glazing throughout and Gas Fired Central Heating.