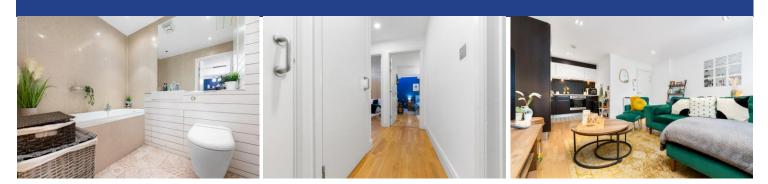

#### **ENSUITE**

8' 11" x 6' 10" (2.72m x 2.10m) Fully tiled walls and floor. Spotlights. Extractor fan. Large wall mounted mirror. Three-piece suite comprising WC, vanity wash hand basin with storage beneath and mixer tap over, and panelled bath with mixer tap above. Chrome heated towel rail.

#### SHOWER ROOM

Fully tiled walls and floor. Walk in shower cubicle with mains powered shower over. Wall mounted mirror. Wash hand basin with mixer tap over. Wall mounted WC. Extractor. Spotlights. Chrome heated towel rail.

#### **ENTRANCE HALL**

Entered via front door leading from communal hallway. Wood flooring. Doors to all rooms and two storage cupboards - one housing washer/dryer and shelving. Electric heater. Power points.