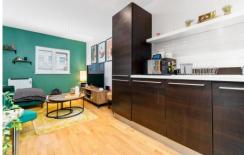

#### LOUNGE/KITCHEN

18' 4" x 14' 11" (5.61m x 4.55m) Bright open plan space. Wood flooring. Spotlights. Power points. TV aerial and telephone point. Wall mounted video door entry system. Double glazed French doors leading to outside with additional double glazed window to side - both with fitted shutter blinds. Electric heaters. Modern kitchen with a range of wall, base and drawer units to kitchen with worktops over incorporating electric hob with extractor above and electric oven beneath, and stainless steel 1.5 sink with mixer tap over. Tiled splashback. Integrated appliances such as dishwasher, fridge/freezer. Under counter lighting.