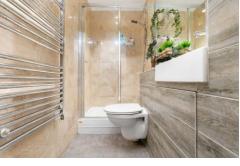

#### SHOWER ROOM

Fully tiled walls and floor. Walk in shower cubicle with mains powered shower over. Wall mounted mirror. Wash hand basin with mixer tap over. Wall mounted WC. Extractor. Spotlights. Chrome heated towel rail.