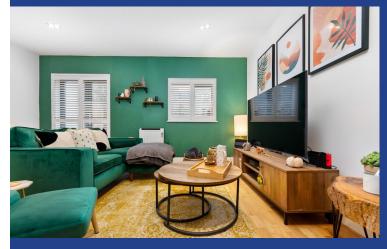

#### LOUNGE/KITCHEN

18' 4" x 14' 11" (5.61m x 4.55m) Bright open plan space. Wood flooring. Spotlights. Power points. TV aerial and telephone point. Wall mounted video door entry system. Double glazed French doors leading to outside with additional double glazed window to side - both with fitted shutter blinds. Electric heaters. Modern kitchen with a range of wall, base and drawer units to kitchen with worktops over incorporating electric hob with extractor above and electric oven beneath, and stainless steel 1.5 sink with mixer tap over. Tiled splashback. Integrated appliances such as dishwasher, fridge/freezer. Under counter lighting.