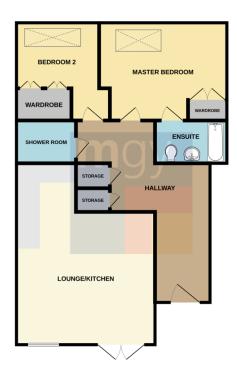

**Tenure** Leasehold

Council Tax Band F

Floor Area Approx 678 sq ft

Viewing Arrangements
Strictly by appointment

#### **ENTRANCE HALL**

Entered via front door leading from communal hallway. Wood flooring. Doors to all rooms and two storage cupboards - one housing washer/dryer and shelving. Electric heater. Power points.

#### LOUNGE/KITCHEN

18' 4" x 14' 11" (5.61m x 4.55m) Bright open plan space. Wood flooring. Spotlights. Power points. TV aerial and telephone point. Wall mounted video door entry system. Double glazed French doors leading to outside with additional double glazed window to side - both with fitted shutter blinds. Electric heaters. Modern kitchen with a range of wall, base and drawer units to kitchen with worktops over incorporating electric hob with extractor above and electric oven beneath, and stainless steel 1.5 sink with mixer tap over. Tiled splashback. Integrated appliances such as dishwasher, fridge/freezer. Under counter lighting.

#### **MASTER BEDROOM**

14' 4" x 11' 6" (4.37m x 3.53m)

Continuation of wood flooring from hallway. Pendant light fitting. Electric heater. Built in wardrobes. Power points. Skylight to ceiling. Door to ensuite bathroom.

#### **ENSUITE**

8' 11" x 6' 10" (2.72m x 2.10m) Fully tiled walls and floor. Spotlights. Extractor fan. Large wall mounted mirror. Three-piece suite comprising WC, vanity wash hand basin with storage beneath and mixer tap over, and panelled bath with mixer tap above. Chrome heated towel rail.

#### **BEDROOM TWO**

12' 3" x 11' 10" (3.74m x 3.62m) Wood flooring. Built in double wardrobes. Power points. Pendant light fitting. Skylight to ceiling. Feature panelled wall. Electric heater.

#### SHOWER ROOM

Fully tiled walls and floor. Walk in shower cubicle with mains powered shower over. Wall mounted mirror. Wash hand basin with mixer tap over. Wall mounted WC. Extractor. Spotlights. Chrome heated towel rail.