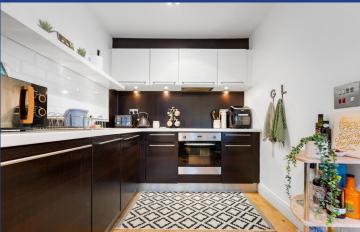

#### LOUNGE/KITCHEN

18' 4" x 14' 11" (5.61m x 4.55m) Bright open plan space. Wood flooring. Spotlights. Power points. TV aerial and telephone point. Wall mounted video door entry system. Double glazed French doors leading to outside with additional double glazed window to side - both with fitted shutter blinds. Electric heaters. Modern kitchen with a range of wall, base and drawer units to kitchen with worktops over incorporating electric hob with extractor above and electric oven beneath, and stainless steel 1.5 sink with mixer tap over. Tiled splashback. Integrated appliances such as dishwasher, fridge/freezer. Under counter lighting.