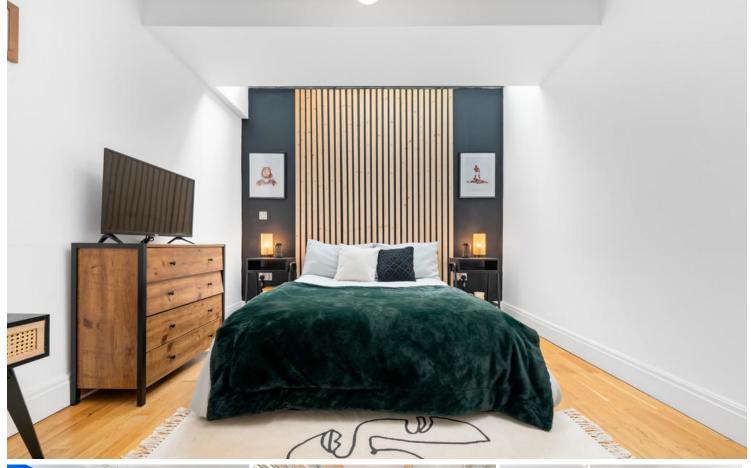

#### **MASTER BEDROOM**

14' 4" x 11' 6" (4.37m x 3.53m)

Continuation of wood flooring from hallway. Pendant light fitting. Electric heater. Built in wardrobes. Power points. Skylight to ceiling. Door to ensuite bathroom.

#### **ENSUITE**

8' 11" x 6' 10" (2.72m x 2.10m) Fully tiled walls and floor. Spotlights. Extractor fan. Large wall mounted mirror. Three-piece suite comprising WC, vanity wash hand basin with storage beneath and mixer tap over, and panelled bath with mixer tap above. Chrome heated towel rail.