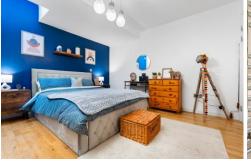

#### **BEDROOM TWO**

12' 3" x 11' 10" (3.74m x 3.62m) Wood flooring. Built in double wardrobes. Power points. Pendant light fitting. Skylight to ceiling. Feature panelled wall. Electric heater.