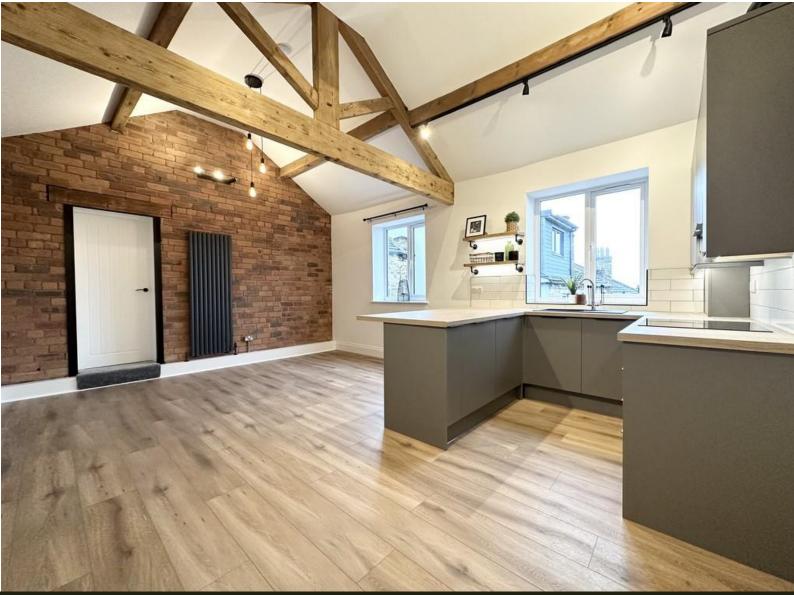

## £800 PCM

GENERAL DESCRIPTION

Before a viewing can be obtained, please contact the office for a link to complete a Canopy rent passport

A beautifully presented loft apartment with its own private entrance in the popular village of Idle. Will be of particular interest to discerning professionals seeking stylish character accommodation which benefits from: Double height open plan Living/Kitchen with feature ceiling beams, modern fitted integral Kitchen induding dishwasher, fridge and freezer; large Master Bedroom with feature velux windows and built in wardrobe; Guest Room/ Study; stylish modern Bathroom; door entry system; spacious landing with utility cupboard with space for washing machine and tumble dryer. Offers good commuting access to both Leeds and Bradford and an early inspection is recommended to appreciate the presentation, size and style of this individual home. (The property benefits from superfast broadband and a charge of £25 will be due monthly for this service.) Sorry no smokers. Sorry no pets. Available Now. Unfurnished.