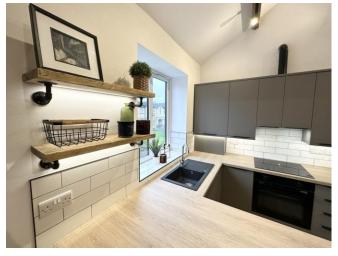

## £800 PCM

GENERAL DESCRIPTION

Before a viewing can be obtained, please contact the office for a link to complete a Canopy rent passport

A beautifully presented loft apartment with its own private entrance in the popular village of Idle. Will be of particular interest to discerning professionals seeking stylish character accommodation which benefits from: Double height open plan Living/Kitchen with feature ceiling beams, modern fitted integral Kitchen induding dishwasher, fridge and freezer; large Master Bedroom with feature velux windows and built in wardrobe; Guest Room/ Study; stylish modern Bathroom; door entry system; spacious landing with utility cupboard with space for washing machine and tumble dryer. Offers good commuting access to both Leeds and Bradford and an early inspection is recommended to appreciate the presentation, size and style of this individual home. (The property benefits from superfast broadband and a charge of £25 will be due monthly for this service.) Sorry no smokers. Sorry no pets. Available Now. Unfurnished.