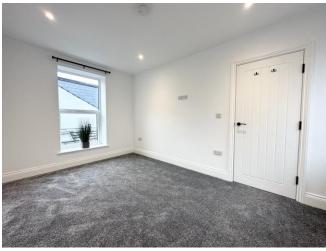

## £800 PCM

GENERAL DESCRIPTION

Before a viewing can be obtained, please contact the office for a link to complete a Canopy rent passport

A beautifully presented loft apartment with its own private entrance in the popular village of Idle. Will be of particular interest to discerning professionals seeking stylish character accommodation which benefits from: Double height open plan Living/Kitchen with feature ceiling beams, modern fitted integral Kitchen induding dishwasher, fridge and freezer; large Master Bedroom with feature velux windows and built in wardrobe; Guest Room/ Study; stylish modern Bathroom; door entry system; spacious landing with utility cupboard with space for washing machine and tumble dryer. Offers good commuting access to both Leeds and Bradford and an early inspection is recommended to appreciate the presentation, size and style of this individual home. (The property benefits from superfast broadband and a charge of £25 will be due monthly for this service.) Sorry no smokers. Sorry no pets. Available Now. Unfurnished.

> ROOM MEASUREMENTS HALL 4' 8" x 2' 9" (1.42m x 0.84m) STAIR & LANDING 7' 2" x 7' 1" (2.18m x 2.16m) max OPEN PLAN LIVING KITCHEN 18' 6" x 14' 1" (5.64m x 4.29m)

> DOUBLE BEDROOM 1 12' 9" x 11' 8" (3.89m x 3.56m) DOUBLE BEDROOM 2 14' 3" x 9' 1" (4.34m x 2.77m) BATHROOM 7' 9" x 6' 3" (2.36m x 1.91m)