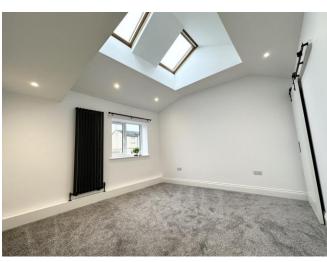

## £800 PCM

GENERAL DESCRIPTION

Before a viewing can be obtained, please contact the office for a link to complete a Canopy rent passport

A beautifully presented loft apartment with its own private entrance in the popular village of Idle. Will be of particular interest to discerning professionals seeking stylish character accommodation which benefits from: Double height open plan Living/Kitchen with feature ceiling beams, modern fitted integral Kitchen induding dishwasher, fridge and freezer; large Master Bedroom with feature velux windows and built in wardrobe; Guest Room/ Study; stylish modern Bathroom; door entry system; spacious landing with utility cupboard with space for washing machine and tumble dryer. Offers good commuting access to both Leeds and Bradford and an early inspection is recommended to appreciate the presentation, size and style of this individual home. (The property benefits from superfast broadband and a charge of £25 will be due monthly for this service.) Sorry no smokers. Sorry no pets. Available Now. Unfurnished.