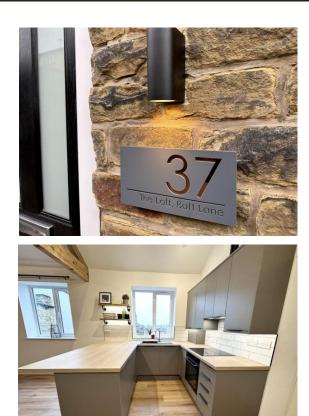

## THE LOFT, BUTT LANE, IDLE BD10 9RG £800 PCM

Loft Apartment Large Master Bedroom Open Plan Living Kitchen Character Features Modern White Bathroom Upvc Double Glazing Gas Central Heating £25 Superfast Broadband Available Now. Unfurnished Deposit £923.00

## THE LOFT, BUTT LANE, IDLE BD10 9RG

## £800 PCM

GENERAL DESCRIPTION

Before a viewing can be obtained, please contact the office for a link to complete a Canopy rent passport

A beautifully presented loft apartment with its own private entrance in the popular village of Idle. Will be of particular interest to discerning professionals seeking stylish character accommodation which benefits from: Double height open plan Living/Kitchen with feature ceiling beams, modern fitted integral Kitchen induding dishwasher, fridge and freezer; large Master Bedroom with feature velux windows and built in wardrobe; Guest Room/ Study; stylish modern Bathroom; door entry system; spacious landing with utility cupboard with space for washing machine and tumble dryer. Offers good commuting access to both Leeds and Bradford and an early inspection is recommended to appreciate the presentation, size and style of this individual home. (The property benefits from superfast broadband and a charge of £25 will be due monthly for this service.) Sorry no smokers. Sorry no pets. Available Now. Unfurnished.