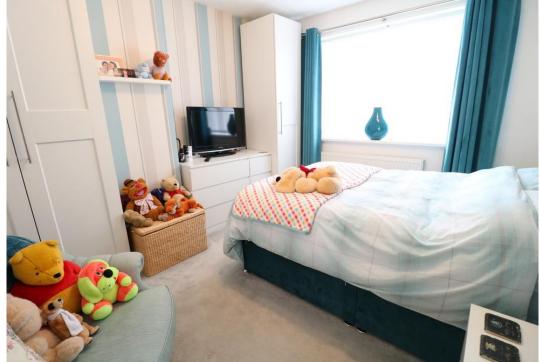

LARGE ENTRANCE PORCH

**BEDROOM TWO** 

12' 0" x 10' 9" (3.66m x 3.28m)

**RECEPTION HALL** 

understairs storage cupboard

**BEDROOM THREE** 

8' 5" x 6' 7" (2.57m x 2.01m)

**THROUGH LOUNGE** 

25' 6" x 11' 9" (7.77m x 3.58m)

**LUXURY FITTED SHOWER** 

ROOM/WC

**BREAKFAST KITCHEN** 

14' 0" x 7' 7" (4.27m x 2.31m)

**SUBSTANTIAL DRIVEWAY** 

**FAMILY ROOM** 

15' 9" x 9' 9" max 9' 3" min (4.8m x

storage cupboard

**BEDROOM ONE** 

13' 6" x 11' 9" back of wardrobe

(4.11m x 3.58m)