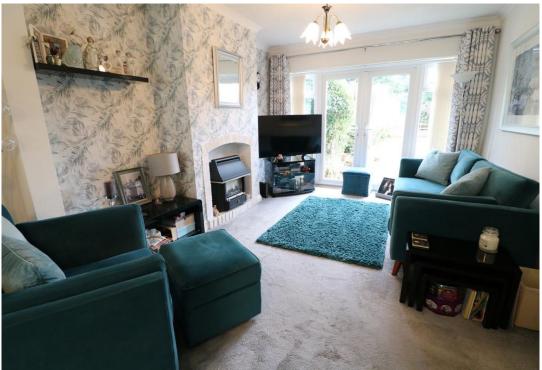

LARGE ENTRANCE PORCH

**BEDROOM TWO** 

12' 0" x 10' 9" (3.66m x 3.28m)

**RECEPTION HALL** 

understairs storage cupboard

**BEDROOM THREE** 

8' 5" x 6' 7" (2.57m x 2.01m)

**THROUGH LOUNGE** 