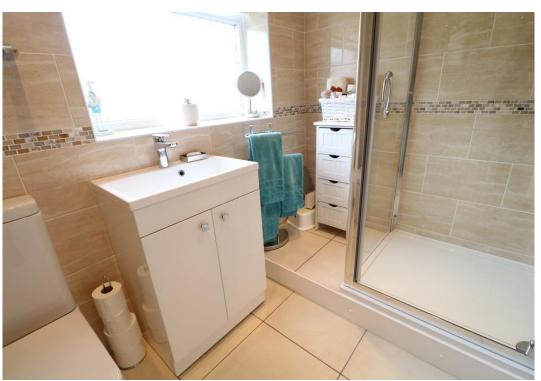

25' 6" x 11' 9" (7.77m x 3.58m)

**LUXURY FITTED SHOWER** 

ROOM/WC

**BREAKFAST KITCHEN** 

14' 0" x 7' 7" (4.27m x 2.31m)

**SUBSTANTIAL DRIVEWAY** 

**FAMILY ROOM** 

15' 9" x 9' 9" max 9' 3" min (4.8m x