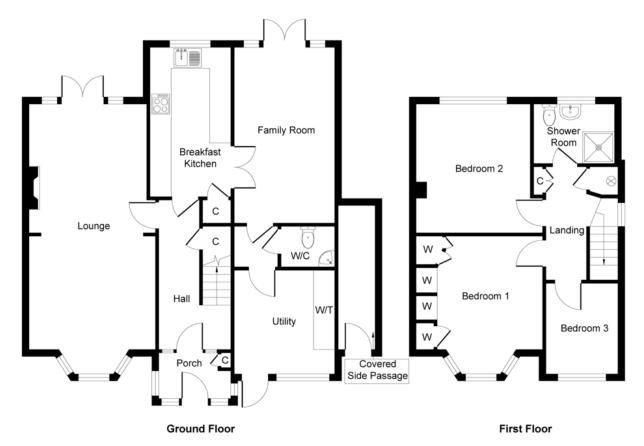

LARGE ENTRANCE PORCH

**BEDROOM TWO** 

12' 0" x 10' 9" (3.66m x 3.28m)

**RECEPTION HALL** 

understairs storage cupboard

**BEDROOM THREE** 

8' 5" x 6' 7" (2.57m x 2.01m)

**THROUGH LOUNGE** 

25' 6" x 11' 9" (7.77m x 3.58m)

**LUXURY FITTED SHOWER** 

ROOM/WC

**BREAKFAST KITCHEN** 

14' 0" x 7' 7" (4.27m x 2.31m)

**SUBSTANTIAL DRIVEWAY** 

**FAMILY ROOM** 

15' 9" x 9' 9" max 9' 3" min (4.8m x

2.97m 2.82m)

**BEAUTIFULLY ENCLOSED REAR** 

**GARDEN** 

**INNER LOBBY** 

**SEPARATE WC** 

**UTILITY ROOM** 

10' 1" x 6' 9" (3.07m x 2.06m)

**FIRST FLOOR LANDING** 

storage cupboard

**BEDROOM ONE** 

13' 6" x 11' 9" back of wardrobe

(4.11m x 3.58m)

## Approx. Gross Internal Floor Area 1,320 sq. ft. (122.65 sq. m)

Whilst every attempt has been made to ensure the accuracy of the floor plan contained here, measurements of doors, windows, rooms and any other items are approximate and no responsibility is taken for any error, omission, or mis-statement. The measurements should not be relied upon for valuation, transaction and/or funding purposes This plan is for illustrative purposes only and should be used as such dry any prospective purchaser or tenant.

The services, systems and appliances shown have not been tested and no guarantee as to their operability or efficiency can be given.

Copyright V360 Ltd 2024 | www.houseviz.com

Floorplan – For identification purposes only