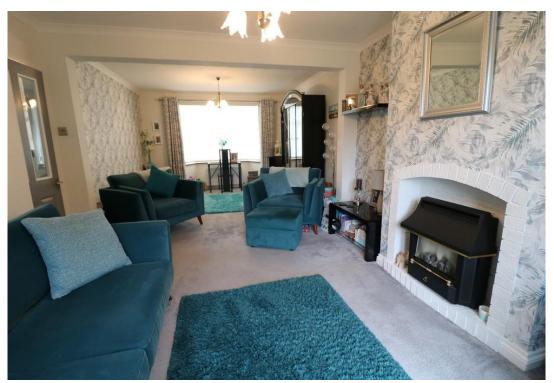

LARGE ENTRANCE PORCH

**BEDROOM TWO** 

12' 0" x 10' 9" (3.66m x 3.28m)

**RECEPTION HALL** 

understairs storage cupboard

**BEDROOM THREE** 

8' 5" x 6' 7" (2.57m x 2.01m)

**THROUGH LOUNGE** 