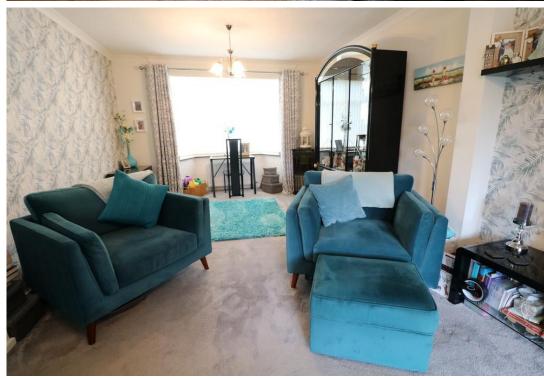

LARGE ENTRANCE PORCH

**BEDROOM TWO** 

12' 0" x 10' 9" (3.66m x 3.28m)

**RECEPTION HALL** 

understairs storage cupboard

**BEDROOM THREE** 

8' 5" x 6' 7" (2.57m x 2.01m)

**THROUGH LOUNGE** 

25' 6" x 11' 9" (7.77m x 3.58m)

**LUXURY FITTED SHOWER** 

ROOM/WC

**BREAKFAST KITCHEN** 

14' 0" x 7' 7" (4.27m x 2.31m)

**SUBSTANTIAL DRIVEWAY** 

**FAMILY ROOM** 

15' 9" x 9' 9" max 9' 3" min (4.8m x