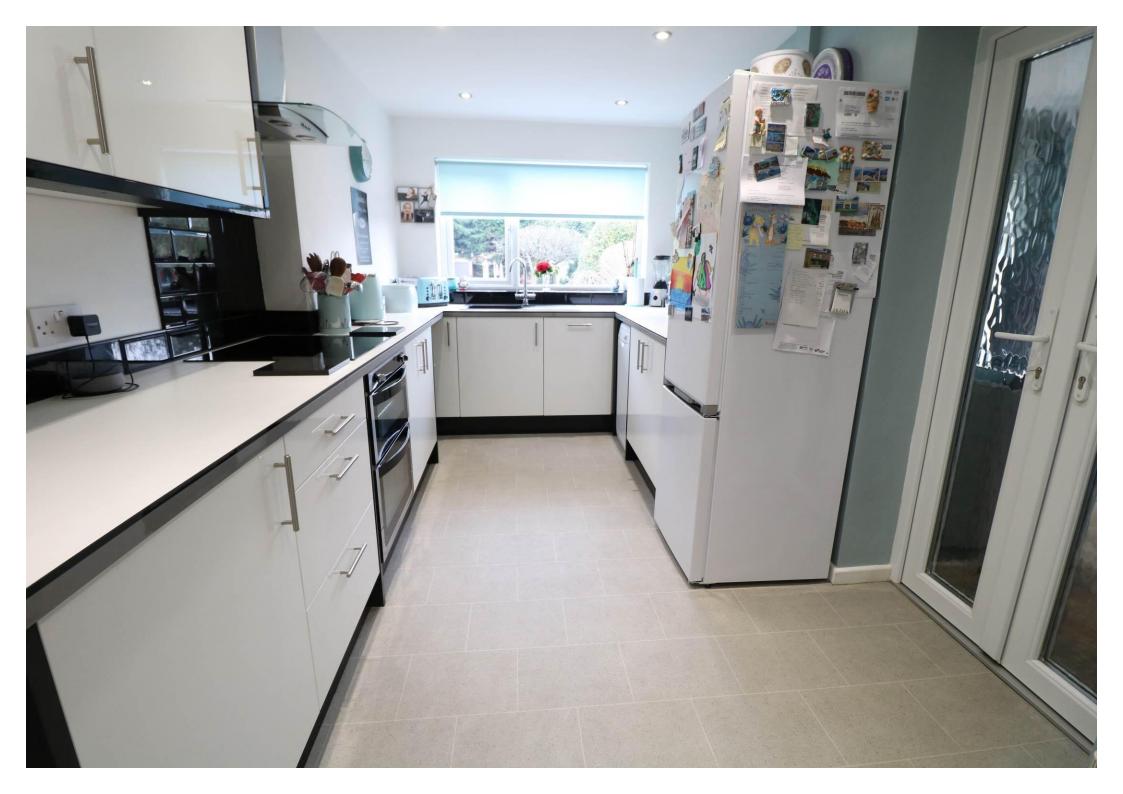

25' 6" x 11' 9" (7.77m x 3.58m)

**LUXURY FITTED SHOWER** 

ROOM/WC

**BREAKFAST KITCHEN** 

14' 0" x 7' 7" (4.27m x 2.31m)

**SUBSTANTIAL DRIVEWAY** 

**FAMILY ROOM** 

15' 9" x 9' 9" max 9' 3" min (4.8m x