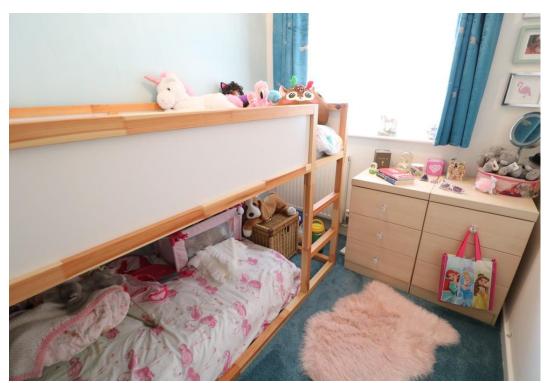

LARGE ENTRANCE PORCH

**BEDROOM TWO** 

12' 0" x 10' 9" (3.66m x 3.28m)

**RECEPTION HALL** 

understairs storage cupboard

**BEDROOM THREE** 

8' 5" x 6' 7" (2.57m x 2.01m)

**THROUGH LOUNGE** 