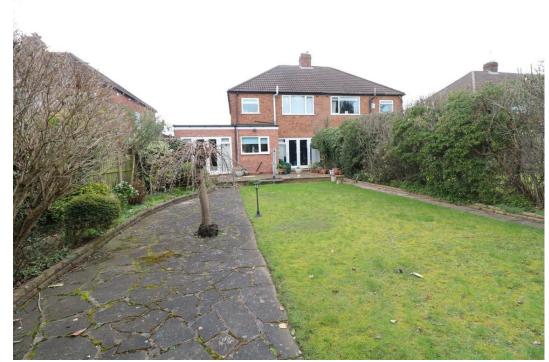

2.97m 2.82m)

**BEAUTIFULLY ENCLOSED REAR** 

**GARDEN** 

**INNER LOBBY** 

**SEPARATE WC** 

**UTILITY ROOM** 

10' 1" x 6' 9" (3.07m x 2.06m)

**FIRST FLOOR LANDING** 