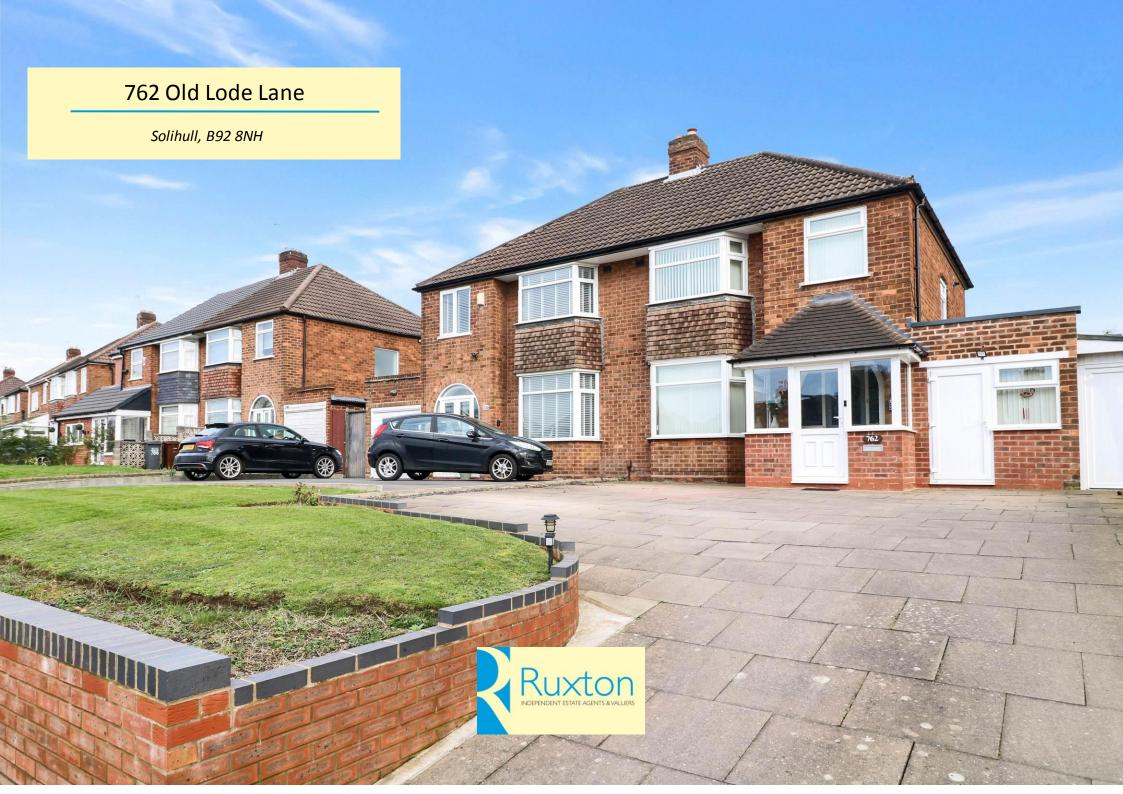

# THREE BEDROOM SEMI-DETACHED RESIDENCE

- -Extended Semi-Detached Residence
- -Dual Aspect Through Lounge & Family Room
- -Popular Location
- -Modern Fitted Breakfast Kitchen
- -Further Scope for Development (STPP)
- -Beautiful Rear Garden
- -Substantial Driveway
- -Utility Room & Separate WC
- -Gas Central Heating & Double Glazed Windows
- -No Upward Chain

### **ACCOMMODATION**

An extended beautifully presented three bedroom semi-detached residence situated in a popular location. The property offers both gas central heating and double glazing. The excellent family living accommodation briefly comprises; large entrance porch, reception hall, dual aspect through lounge, modern fitted breakfast kitchen, family room, lobby, separate wc, utility room, first floor landing, three bedrooms, luxury fitted shower room/wc, substantial driveway and beautiful rear garden which is not directly overlooked. No Upward Chain.