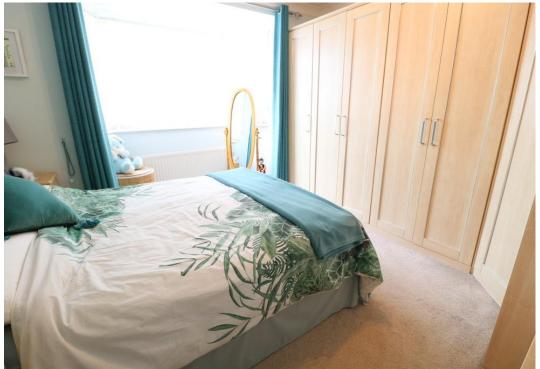

storage cupboard

**BEDROOM ONE** 

13' 6" x 11' 9" back of wardrobe

(4.11m x 3.58m)