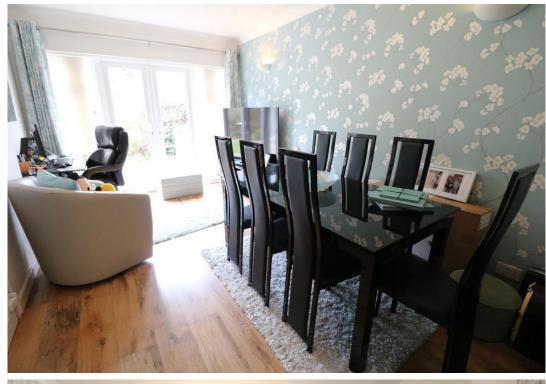

LARGE ENTRANCE PORCH

**BEDROOM TWO** 

12' 0" x 10' 9" (3.66m x 3.28m)

**RECEPTION HALL** 

understairs storage cupboard

**BEDROOM THREE** 

8' 5" x 6' 7" (2.57m x 2.01m)

**THROUGH LOUNGE** 

25' 6" x 11' 9" (7.77m x 3.58m)

**LUXURY FITTED SHOWER** 

ROOM/WC

**BREAKFAST KITCHEN** 

14' 0" x 7' 7" (4.27m x 2.31m)

**SUBSTANTIAL DRIVEWAY** 

**FAMILY ROOM** 

15' 9" x 9' 9" max 9' 3" min (4.8m x