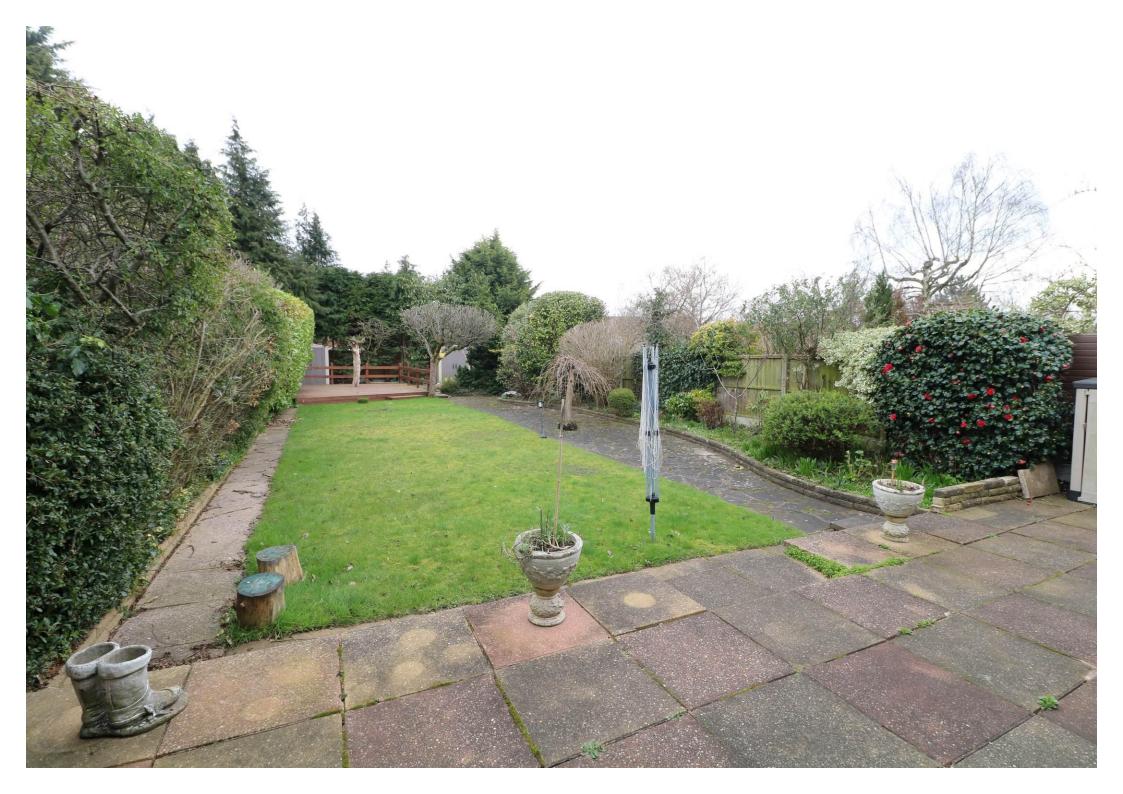

2.97m 2.82m)

**BEAUTIFULLY ENCLOSED REAR** 

**GARDEN** 

**INNER LOBBY** 

**SEPARATE WC** 

**UTILITY ROOM** 

10' 1" x 6' 9" (3.07m x 2.06m)

**FIRST FLOOR LANDING** 