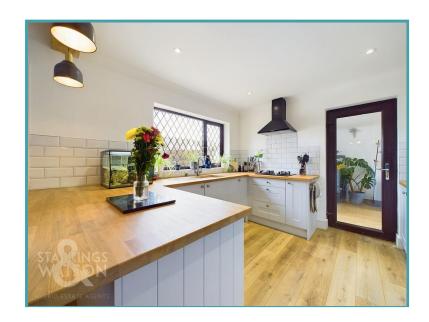

#### THE GRAND TOUR

Heading inside, the porch entrance offers coat and shoe storage, with a further door taking you into the main living space. With wood flooring under foot, this open plan room is ideal for family life and entertaining. With ample room for soft furnishings and a window to front, this light and bright room flows seamlessly into the kitchen area. With Wren fittings, a range of storage can be found with a large breakfast bar. Integrated appliances include a gas hob and eye level electric double oven, along with a fridge freezer and dishwasher. Tiled splash backs compliment the work surfaces, with a further window facing to front. Leading off is the garden room, creating a further reception space or entrance, with wood flooring and doors to front and rear. Back into the sitting room, a door takes you to the inner hall, separating the bedroom accommodation and with a built-in storage cupboard. Flexible in their uses, the three bedrooms face to rear, two being carpeted, and one with wood flooring and including a door onto the rear garden. The family bathroom completes the property, with a three piece suite, shower over the bath, tiled splash backs and flooring.