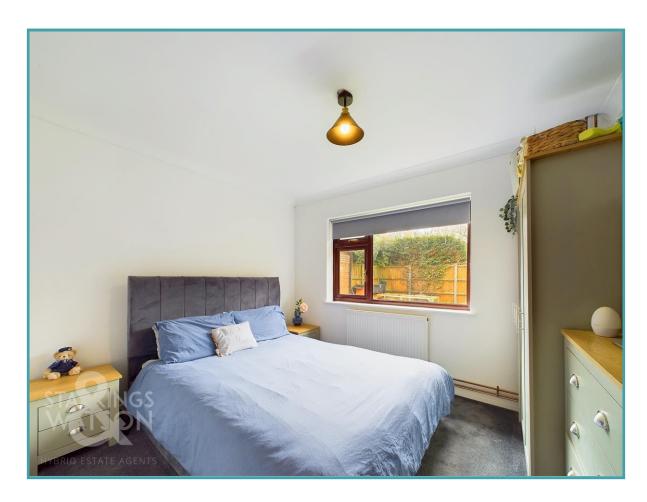

#### THE GRAND TOUR

Heading inside, the porch entrance offers coat and shoe storage, with a further door taking you into the main living space. With wood flooring under foot, this open plan room is ideal for family life and entertaining. With ample room for soft furnishings and a window to front, this light and bright room flows seamlessly into the kitchen area. With Wren fittings, a range of storage can be found with a large breakfast bar. Integrated appliances include a gas hob and eye level electric double oven, along with a fridge freezer and dishwasher. Tiled splash backs compliment the work surfaces, with a further window facing to front. Leading off is the garden room, creating a further reception space or entrance, with wood flooring and doors to front and rear. Back into the sitting room, a door takes you to the inner hall, separating the bedroom accommodation and with a built-in storage cupboard. Flexible in their uses, the three bedrooms face to rear, two being carpeted, and one with wood flooring and including a door onto the rear garden. The family bathroom completes the property, with a three piece suite, shower over the bath, tiled splash backs and flooring.