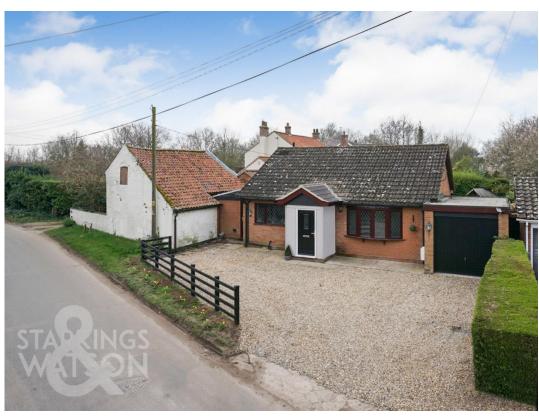

# FOR SALE PROPERTY

- Detached Bungalow
- Ideal Downsize or Rural Retreat
- Approx. 1000 Sq. ft (stms)
- 28' Open Plan Kitchen/Living Space
- Separate 12' Garden Room
- Three Bedrooms
- Family Bathroom with Shower
- Garage & Private Gardens

#### **IN SUMMARY**

Having been UPDATED and MODERNISED, extensive works have been completed including a NEW CENTRAL HEATING SYSTEM with Hive controls, PORCH ENTRANCE, full electric check, UPDATED KITCHEN and BATHROOMS. Presented in MOVE-IN CONDITION, the property is an ideal downsize or RURAL RETREAT, with ample parking and a PRIVATE NON-OVERLOOKED GARDEN. Boasting OPEN PLAN LIVING, the property extends to 1000 Sq. ft (stms), with an adjoining garage. The accommodation comprises a porch entrance, 28' OPEN PLAN KITCHEN/LIVING room, 12' garden room, and inner hall leading to THREE FLEXIBLE BEDROOMS and family bathroom with a SHOWER over the bath.

#### **SETTING THE SCENE**

Set behind a post and rail fence, ample parking can be found, with access to the newly constructed porch entrance which awaits its final render finish. Access leads to the main property and adjoining garage.