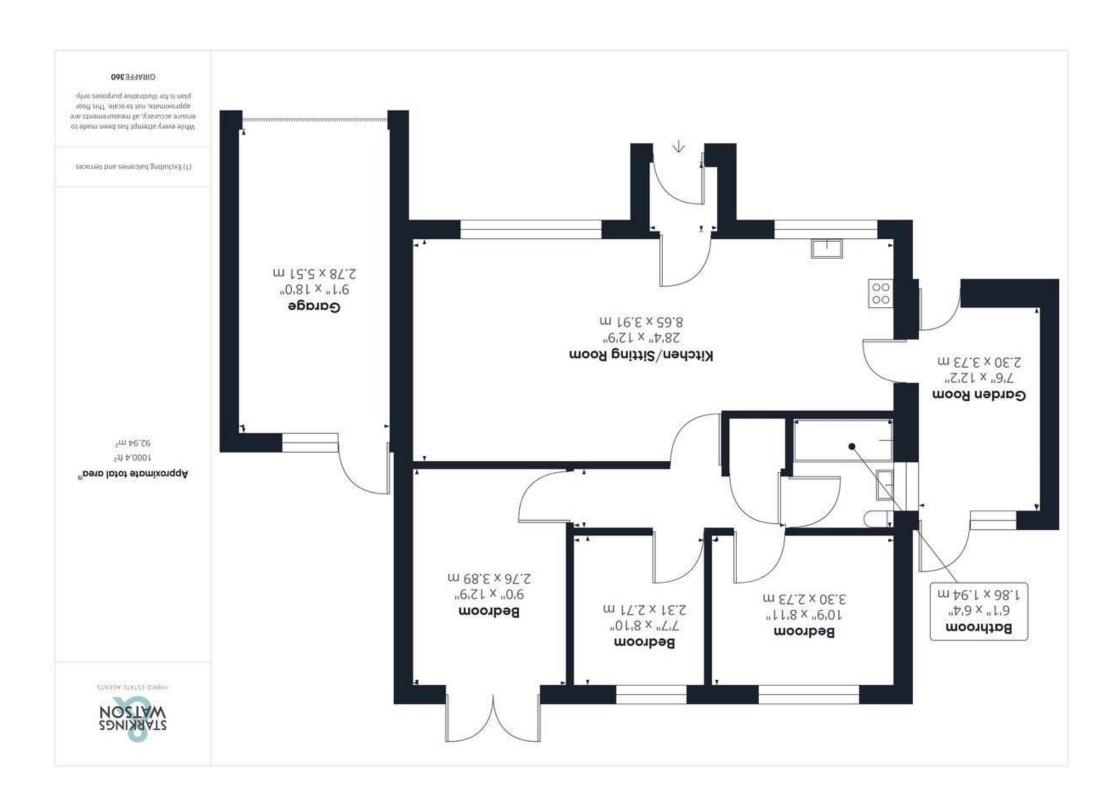

# FOR SALE PROPERTY

- Detached Bungalow
- Ideal Downsize or Rural Retreat
- Approx. 1000 Sq. ft (stms)
- 28' Open Plan Kitchen/Living Space
- Separate 12' Garden Room
- Three Bedrooms
- Family Bathroom with Shower
- Garage & Private Gardens

#### **IN SUMMARY**

Having been UPDATED and MODERNISED, extensive works have been completed including a NEW CENTRAL HEATING SYSTEM with Hive controls, PORCH ENTRANCE, full electric check, UPDATED KITCHEN and BATHROOMS. Presented in MOVE-IN CONDITION, the property is an ideal downsize or RURAL RETREAT, with ample parking and a PRIVATE NON-OVERLOOKED GARDEN. Boasting OPEN PLAN LIVING, the property extends to 1000 Sq. ft (stms), with an adjoining garage. The accommodation comprises a porch entrance, 28' OPEN PLAN KITCHEN/LIVING room, 12' garden room, and inner hall leading to THREE FLEXIBLE BEDROOMS and family bathroom with a SHOWER over the bath.

#### THE GRAND TOUR

Heading inside, the porch entrance offers coat and shoe storage, with a further door taking you into the main living space. With wood flooring under foot, this open plan room is ideal for family life and entertaining. With ample room for soft furnishings and a window to front, this light and bright room flows seamlessly into the kitchen area. With Wren fittings, a range of storage can be found with a large breakfast bar. Integrated appliances include a gas hob and eye level electric double oven, along with a fridge freezer and dishwasher. Tiled splash backs compliment the work surfaces, with a further window facing to front. Leading off is the garden room, creating a further reception space or entrance, with wood flooring and doors to front and rear. Back into the sitting room, a door takes you to the inner hall, separating the bedroom accommodation and with a built-in storage cupboard. Flexible in their uses, the three bedrooms face to rear, two being carpeted, and one with wood flooring and including a door onto the rear garden. The family bathroom completes the property, with a three piece suite, shower over the bath, tiled splash backs and flooring.

#### THE GREAT OUTDOORS

The lawned rear garden offers a non-overlooked rear aspect, with walled and fenced boundaries enclosing the space. Huge potential exists for further planting, with a storage area to the rear of the garage. A door leads to the rear of the garage, with an up and over door to front, power and lighting.