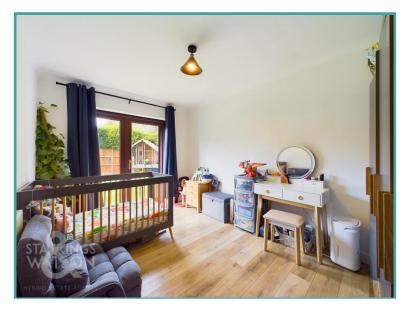

#### THE GRAND TOUR

Heading inside, the porch entrance offers coat and shoe storage, with a further door taking you into the main living space. With wood flooring under foot, this open plan room is ideal for family life and entertaining. With ample room for soft furnishings and a window to front, this light and bright room flows seamlessly into the kitchen area. With Wren fittings, a range of storage can be found with a large breakfast bar. Integrated appliances include a gas hob and eye level electric double oven, along with a fridge freezer and dishwasher. Tiled splash backs compliment the work surfaces, with a further window facing to front. Leading off is the garden room, creating a further reception space or entrance, with wood flooring and doors to front and rear. Back into the sitting room, a door takes you to the inner hall, separating the bedroom accommodation and with a built-in storage cupboard. Flexible in their uses, the three bedrooms face to rear, two being carpeted, and one with wood flooring and including a door onto the rear garden. The family bathroom completes the property, with a three piece suite, shower over the bath, tiled splash backs and flooring.