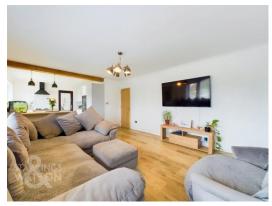

#### THE GRAND TOUR

Heading inside, the porch entrance offers coat and shoe storage, with a further door taking you into the main living space. With wood flooring under foot, this open plan room is ideal for family life and entertaining. With ample room for soft furnishings and a window to front, this light and bright room flows seamlessly into the kitchen area. With Wren fittings, a range of storage can be found with a large breakfast bar. Integrated appliances include a gas hob and eye level electric double oven, along with a fridge freezer and dishwasher. Tiled splash backs compliment the work surfaces, with a further window facing to front. Leading off is the garden room, creating a further reception space or entrance, with wood flooring and doors to front and rear. Back into the sitting room, a door takes you to the inner hall, separating the bedroom accommodation and with a built-in storage cupboard. Flexible in their uses, the three bedrooms face to rear, two being carpeted, and one with wood flooring and including a door onto the rear garden. The family bathroom completes the property, with a three piece suite, shower over the bath, tiled splash backs and flooring.