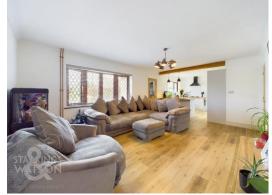

#### THE GRAND TOUR

Heading inside, the porch entrance offers coat and shoe storage, with a further door taking you into the main living space. With wood flooring under foot, this open plan room is ideal for family life and entertaining. With ample room for soft furnishings and a window to front, this light and bright room flows seamlessly into the kitchen area. With Wren fittings, a range of storage can be found with a large breakfast bar. Integrated appliances include a gas hob and eye level electric double oven, along with a fridge freezer and dishwasher. Tiled splash backs compliment the work surfaces, with a further window facing to front. Leading off is the garden room, creating a further reception space or entrance, with wood flooring and doors to front and rear. Back into the sitting room, a door takes you to the inner hall, separating the bedroom accommodation and with a built-in storage cupboard. Flexible in their uses, the three bedrooms face to rear, two being carpeted, and one with wood flooring and including a door onto the rear garden. The family bathroom completes the property, with a three piece suite, shower over the bath, tiled splash backs and flooring.