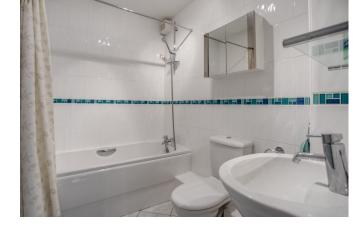

The second bedroom is also a double with a fitted double wardrobe.

Modern white family bathroom with panel enclosed bath with shower, low level wc, pedestal wash hand basin and aluminium ladder style radiator. Extractor unit.