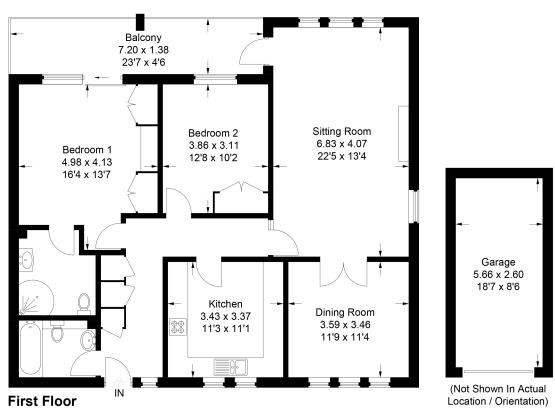

Approximate Gross Internal Area 109.3 sq m / 1177 sq ft Garage = 14.9 sq m / 160 sq ft Total = 124.2 sq m / 1337 sq ft

This plan is for layout guidance only. Not drawn to scale unless stated. Windows and door openings are approximate. Whilst every care is taken in the preparation of this plan, please check all dimensions, shapes and compass bearings before making any decisions reliant upon them.