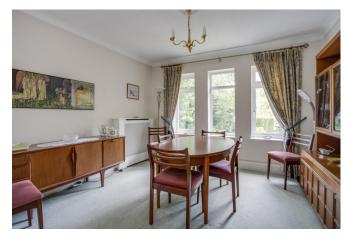

The bright and spacious triple aspect sitting room has a feature coal effect electric fire and wood carved fireplace surround, hearth and mantle. There is a side door which opens onto the covered southerly aspect veranda. French doors open into the Dining Room.