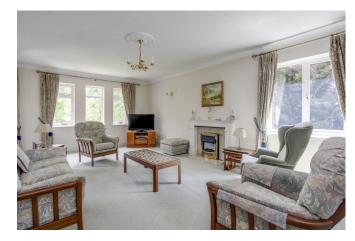

The bright and spacious triple aspect sitting room has a feature coal effect electric fire and wood carved fireplace surround, hearth and mantle. There is a side door which opens onto the covered southerly aspect veranda. French doors open into the Dining Room.