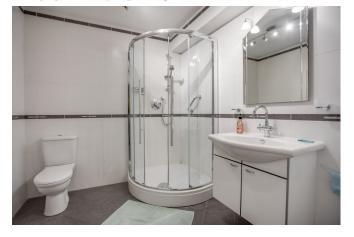

Sliding patio doors open onto the covered southerly aspect veranda. The en-suite shower room has a large corner shower with glazed sliding door, wash hand basin inset vanity unit, low level wc and aluminium ladder style towel rail. Extractor unit.

The second bedroom is also a double with a fitted double wardrobe.

Modern white family bathroom with panel enclosed bath with shower, low level wc, pedestal wash hand basin and aluminium ladder style radiator. Extractor unit.