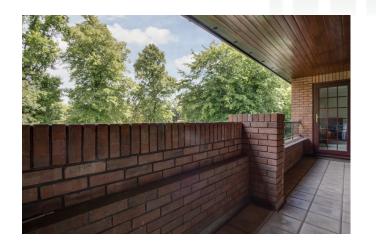

The bright and spacious triple aspect sitting room has a feature coal effect electric fire and wood carved fireplace surround, hearth and mantle. There is a side door which opens onto the covered southerly aspect veranda. French doors open into the Dining Room.

Sliding patio doors open onto the covered southerly aspect veranda. The en-suite shower room has a large corner shower with glazed sliding door, wash hand basin inset vanity unit, low level wc and aluminium ladder style towel rail. Extractor unit.