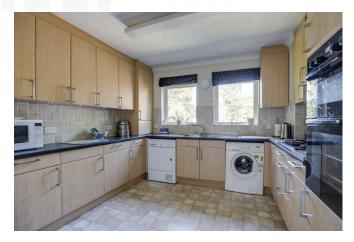

Communal reception hall accessed via security entry phone system with stairs to apartments. The front door opens into hallway with two storage cupboards and airing cupboard.

The kitchen is fitted with light wood units and complimentary work tops. 1½ bowls sink, integrated 'Aeg' double oven, 'Bosch' fridge /freezer and 'Siemens' 4 ring gas hob with retractable extractor unit over, integrated dishwasher. Space for washing machine and tumble dryer.