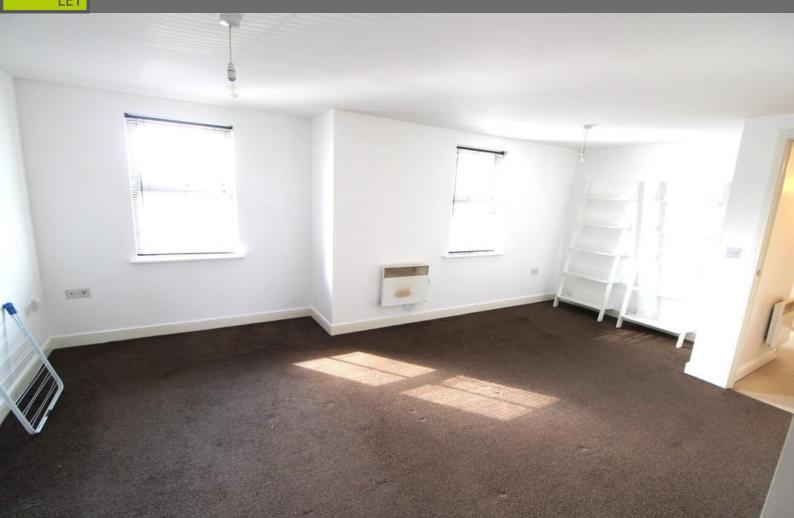

# LOUNGE/DINER

19' 10" x 11' 2" (6.05m x 3.4m) UPVC double glazed windows to the front, electric heating, fitted carpet.