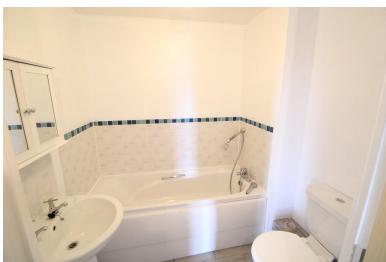

#### **BATHROOM**

Bath with mixer tap shower, low level wc, hand wash basin, vinyl flooring.