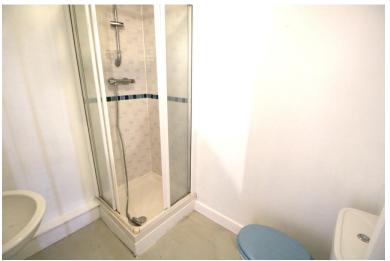

# **ENSUITE**

Shower with glass screen, low level wc, hand wash basin, vinyl flooring.