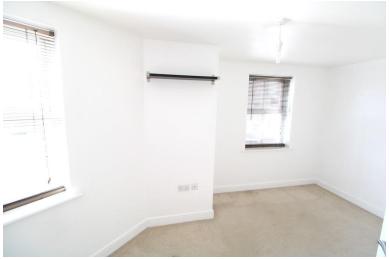

### **BEDROOM ONE**

13' 3" x 10' 3" (4.04m x 3.12m) UPVC double glazed window to the rear, electric heater, fitted carpet.

# **BEDROOM TWO**

14' 1" x 7' 4" (4.29m x 2.24m) UPVC double glazed window to the front, electric heater, fitted carpet.