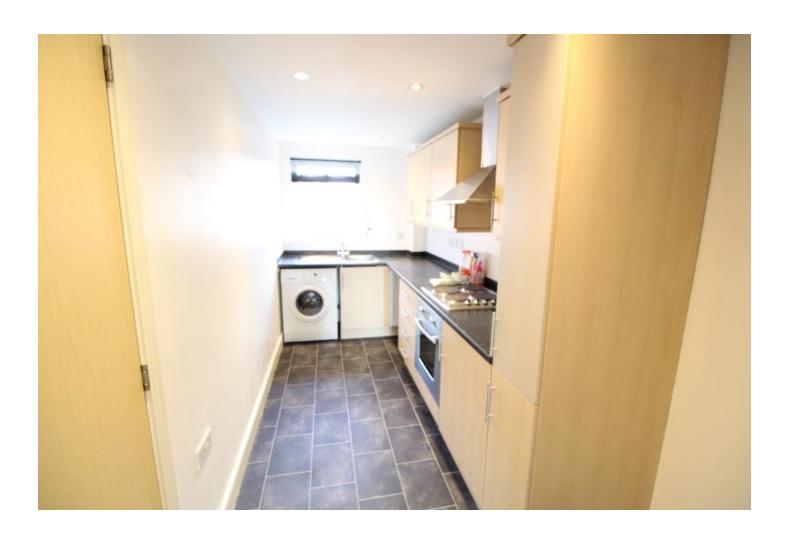

### **KITCHEN**

13' 2" x 5' 9" (4.01m x 1.75m) UPVC double glazed window to the rear, eye level and base units with over worktops, inset stainless steel sink, integrated oven/ hob, extractor fan, space for under counter Fridge, space for Fridge/ freezer, space for washing machine, vinyl flooring.