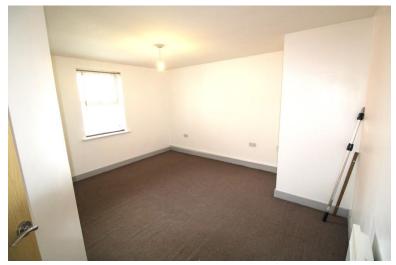

### **BEDROOM ONE**

13' 3" x 10' 3" (4.04m x 3.12m) UPVC double glazed window to the rear, electric heater, fitted carpet.

# **BEDROOM TWO**

14' 1" x 7' 4" (4.29m x 2.24m) UPVC double glazed window to the front, electric heater, fitted carpet.