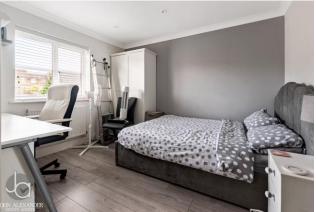

## **BEDROOM TWO**

12' 7" x 10' 11" (3.84m x 3.33m)

## BEDROOM THREE

10' 11" x 10' 4" (3.33m x 3.15m)

## **BEDROOM FOUR**

10' 4" x 7' 1" (3.15m x 2.16m)