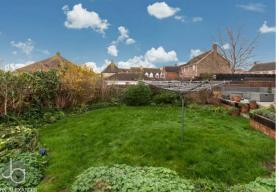

## OUTSIDE

To the rear of the property, there is a lovely garden with a raised patio area providing a large outdoor dining area, the garden is rather secluded, there is also an area covered by a metal frame gazebo with a hot tub underneath (which is to remain). The rest of the garden being mainly laid to lawn with shrub borders and access to the garage and driveway.