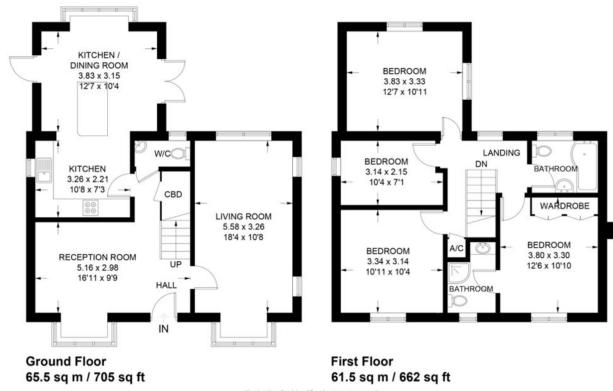

## **FLOORPLAN**

## Sandmartin Crescent

Approximate Gross Internal Area = 127.0 sq m / 1367 sq ft

Illustration for identification purposes only, measurements are approximate, not to scale.

## LIVING ROOM

18' 4" x 10' 8" (5.59m x 3.25m)

## **RECEPTION ROOM**

16' 11" x 9' 9" (5.16m x 2.97m)

## **KITCHEN**

10' 8" x 7' 3" (3.25m x 2.21m)

## KITCHEN/DINING ROOM

12' 7" x 10' 4" (3.84m x 3.15m)

## **BEDROOM ONE**

12' 6" x 10' 10" (3.81m x 3.3m)

## **BEDROOM TWO**

12' 7" x 10' 11" (3.84m x 3.33m)

## BEDROOM THREE

10' 11" x 10' 4" (3.33m x 3.15m)

## **BEDROOM FOUR**

10' 4" x 7' 1" (3.15m x 2.16m)