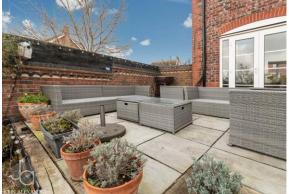

## OUTSIDE

To the rear of the property, there is a lovely garden with a raised patio area providing a large outdoor dining area, the garden is rather secluded, there is also an area covered by a metal frame gazebo with a hot tub underneath (which is to remain). The rest of the garden being mainly laid to lawn with shrub borders and access to the garage and driveway.