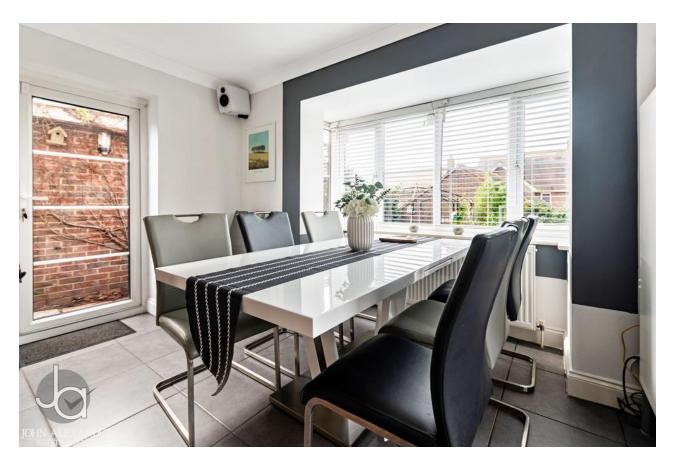

RST FLOOR LANDING

## **BEDROOM ONE**

12' 6" x 10' 10" (3.81m x 3.3m)

## **ENSUITE**

## **BEDROOM TWO**

12' 7" x 10' 11" (3.84m x 3.33m)

## BEDROOM THREE

10' 11" x 10' 4" (3.33m x 3.15m)

## **BEDROOM FOUR**

10' 4" x 7' 1" (3.15m x 2.16m)

## **FAMILY BATHROOM**

## OUTSIDE

To the rear of the property, there is a lovely garden with a raised patio area providing a large outdoor dining area, the garden is rather secluded, there is also an area covered by a metal frame gazebo with a hot tub underneath (which is to remain). The rest of the garden being mainly laid to lawn with shrub borders and access to the garage and driveway.

To the front, there are well established shrub borders with a pathway leading to the entrance door.







Sandmartin Crescent, Stanway, Colchester, CO3 8WQ







## **FLOORPLAN**

## Sandmartin Crescent

Approximate Gross Internal Area = 127.0 sq m / 1367 sq ft



Illustration for identification purposes only, measurements are approximate, not to scale.

## DIRECTIONS

## CONTACT

99 London Road Stanway Colchester Essex CO3 0NY

E sales@john-alexander.co.uk

T 01206 656007

www.john-alexander.co.uk

Find us on..