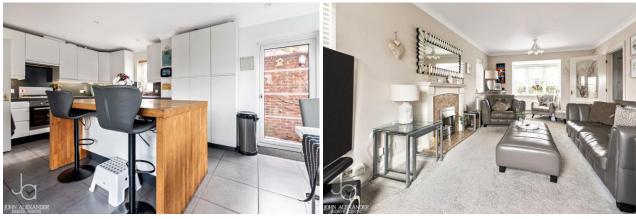

## **KITCHEN**

10' 8" x 7' 3" (3.25m x 2.21m)

## KITCHEN/DINING ROOM

12' 7" x 10' 4" (3.84m x 3.15m)

## **RECEPTION ROOM**

16' 11" x 9' 9" (5.16m x 2.97m)