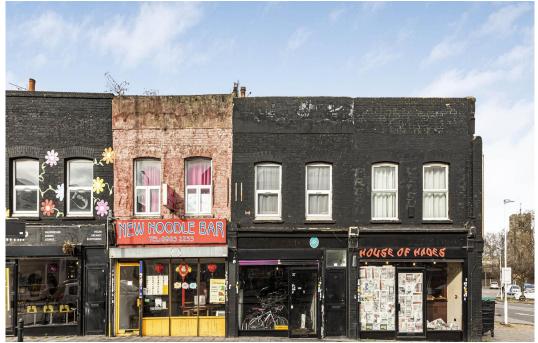

The unit is located within a mixed use diverse local parade with & a high volume of passing vehicle traffic - just off Mare Street

# Location

Highly visible location on Morning Lane - close to the junction with Mare Street.

Located at the western section of Morning Lane - close to the busy junction with Mare Street.

Various bus routes on Mare Street (A ). Hackney Central London Overground station is within 2 minutes walking distance