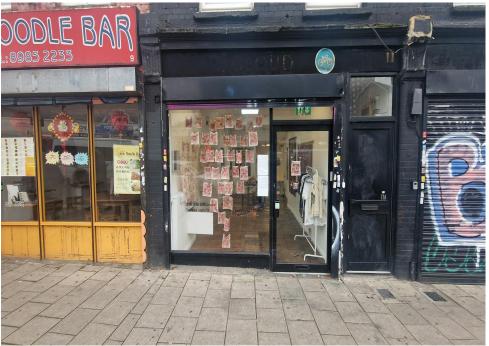

The unit is located within a mixed use diverse local parade with & a high volume of passing vehicle traffic - just off Mare Street

# Location

Highly visible location on Morning Lane - close to the junction with Mare Street.

Located at the western section of Morning Lane - close to the busy junction with Mare Street.

Various bus routes on Mare Street (A ). Hackney Central London Overground station is within 2 minutes walking distance