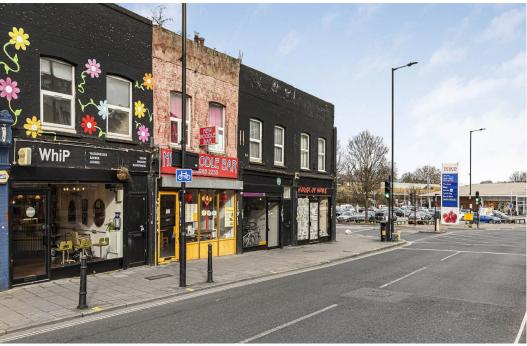

The unit is located within a mixed use diverse local parade with & a high volume of passing vehicle traffic - just off Mare Street

# Location

Highly visible location on Morning Lane - close to the junction with Mare Street.

Located at the western section of Morning Lane - close to the busy junction with Mare Street.

Various bus routes on Mare Street (A ). Hackney Central London Overground station is within 2 minutes walking distance