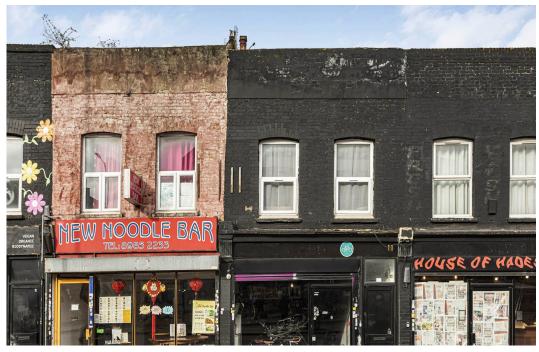

The unit is located within a mixed use diverse local parade with & a high volume of passing vehicle traffic - just off Mare Street

# Location

Highly visible location on Morning Lane - close to the junction with Mare Street.

Located at the western section of Morning Lane - close to the busy junction with Mare Street.

Various bus routes on Mare Street (A ). Hackney Central London Overground station is within 2 minutes walking distance