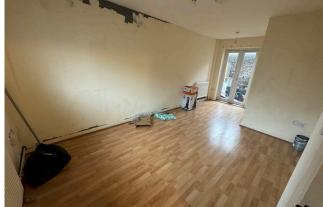

The ground floor comprises of a lounge, kitchen and downstairs cloakroom. The lounge has windows to front and access onto a small courtyard at the rear and will be decorated with laminate flooring. The kitchen is being fully refurbished and will benefit from fitted oven and electric hob, plumbing for a washing machine and space for a fridge/freezer. Downstairs there is also a separate WC.