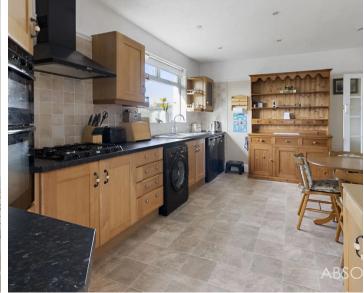

Council Tax band: C

Tenure: Freehold

- Sought after village location
- Sitting room
- Kitchen/dining room with built in appliances
- Two double bedrooms
- Wet room/WC
- Gas central heating and uPVC double glazing
- Ample driveway parking and enclosed gardens
- Open views from the rear elevation
- Useful loft room
- No chain