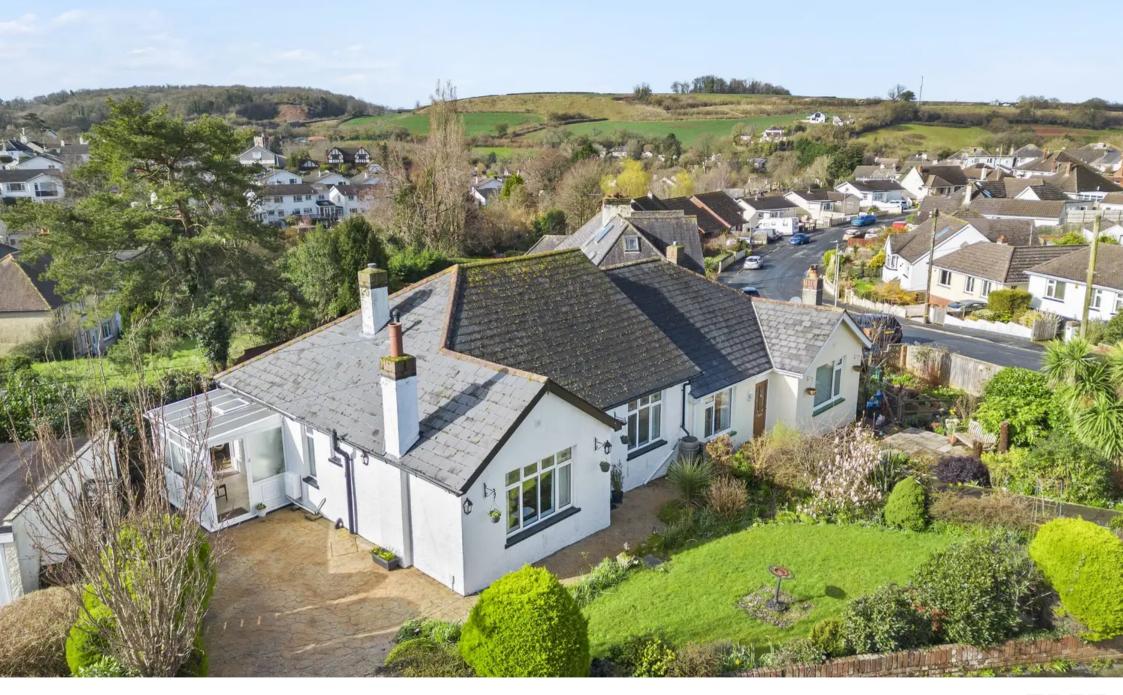

#### Kingskerswell, Newton Abbot

Charming 2-bed bungalow in sought-after village location. Features comfortable living room, well-equipped kitchen, wet room/WC, ample driveway parking, gas heating, uPVC double glazing. Enclosed gardens with open views. No chain. Ideal for move-in ready tranquil living.

## 13 Avenue Road

Kingskerswell, Newton Abbot

The property occupies a residential position within the much sought after village of Kingskerswell betwixt Newton Abbot and Torquay with an array of shops, facilities and amenities. There is easy access to the ring road which connects to Newton Abbot, Exeter and beyond.