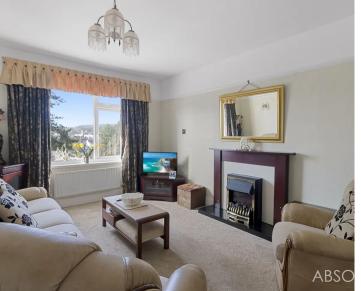

Council Tax band: C

Tenure: Freehold

- Sought after village location
- Sitting room
- Kitchen/dining room with built in appliances
- Two double bedrooms
- Wet room/WC
- Gas central heating and uPVC double glazing
- Ample driveway parking and enclosed gardens
- Open views from the rear elevation
- Useful loft room
- No chain