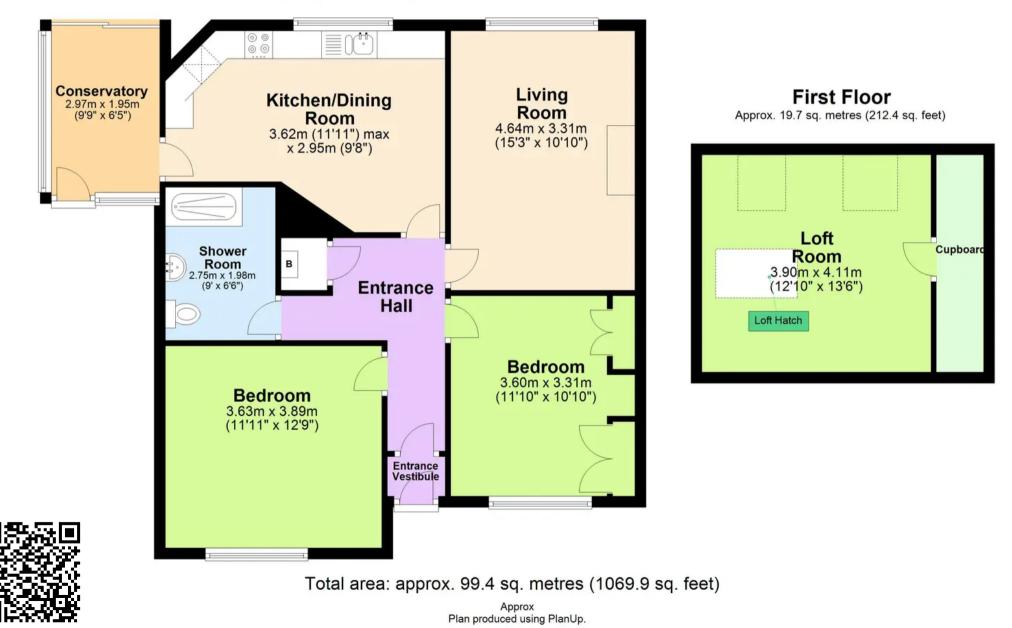

Council Tax band: C

Tenure: Freehold

- Sought after village location
- Sitting room
- Kitchen/dining room with built in appliances
- Two double bedrooms
- Wet room/WC
- Gas central heating and uPVC double glazing
- Ample driveway parking and enclosed gardens
- Open views from the rear elevation
- Useful loft room
- No chain

# **Ground Floor**

Approx. 79.7 sq. metres (857.5 sq. feet)