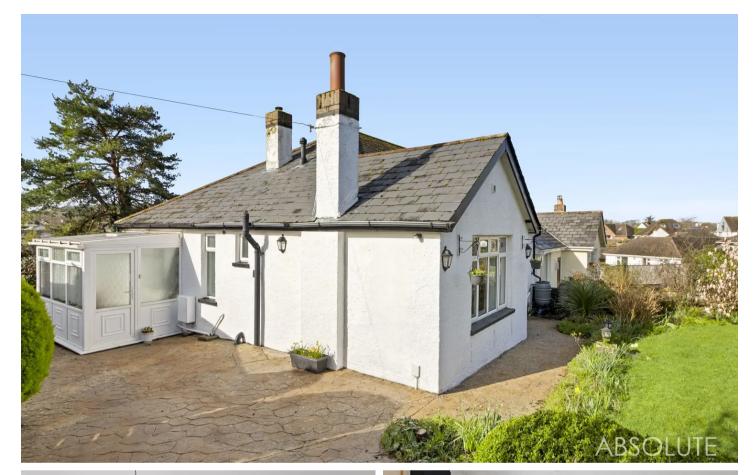

#### Kingskerswell, Newton Abbot

Charming 2-bed bungalow in sought-after village location. Features comfortable living room, well-equipped kitchen, wet room/WC, ample driveway parking, gas heating, uPVC double glazing. Enclosed gardens with open views. No chain. Ideal for move-in ready tranquil living.

Council Tax band: C

Tenure: Freehold

- Sought after village location
- Sitting room
- Kitchen/dining room with built in appliances
- Two double bedrooms
- Wet room/WC
- Gas central heating and uPVC double glazing
- Ample driveway parking and enclosed gardens
- Open views from the rear elevation
- Useful loft room
- No chain