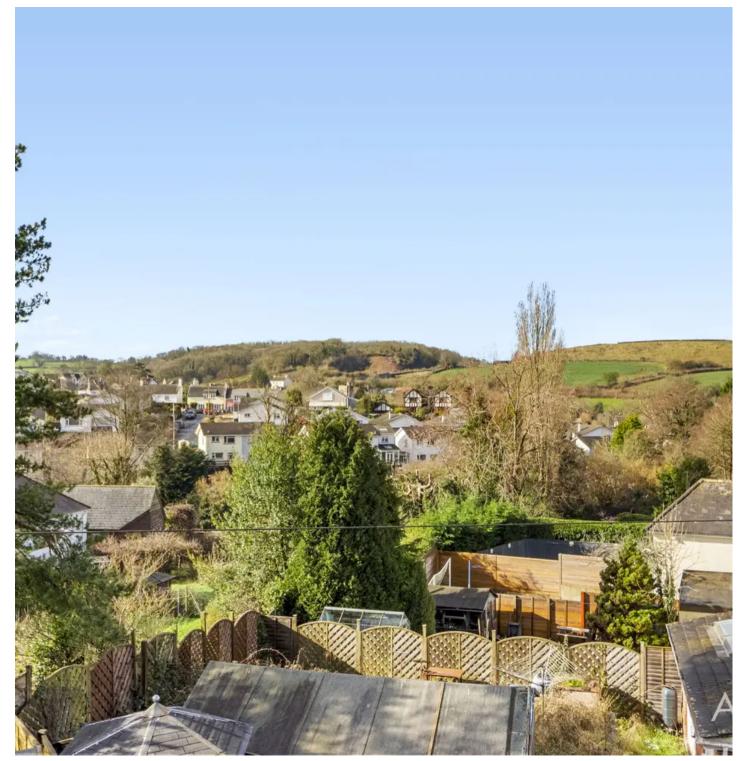

#### Kingskerswell, Newton Abbot

Charming 2-bed bungalow in sought-after village location. Features comfortable living room, well-equipped kitchen, wet room/WC, ample driveway parking, gas heating, uPVC double glazing. Enclosed gardens with open views. No chain. Ideal for move-in ready tranquil living.

## 13 Avenue Road

Kingskerswell, Newton Abbot

The property occupies a residential position within the much sought after village of Kingskerswell betwixt Newton Abbot and Torquay with an array of shops, facilities and amenities. There is easy access to the ring road which connects to Newton Abbot, Exeter and beyond.