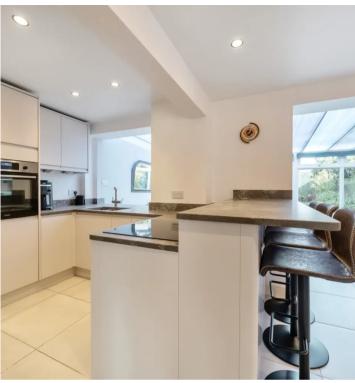

## Partridge Green, Horsham

A superbly presented, three/four bedroom family home situated within the village of Partridge Green that offers a superb blend of modern and contemporary living and bedroom space arranged over two floors. To the ground floor; the reception hallway welcomes you and leads to a study/bedroom 4 with downstairs cloakroom - ideal as a work form home space or a further bedroom (the cloakroom has potential for an ensuite shower room). The separate sitting room enjoys a wooden floor and opens into a stunning open plan kitchen/dining room with the addition of a part brick-built sunroom which provides a versatile additional reception room and makes up the ground floor living space. On the first floor there are three good sized bedrooms, with bedroom 1 and 2 benefitting from fitted wardrobes and there is a newly fitted luxury bathroom suite with bath and large walk-in shower.