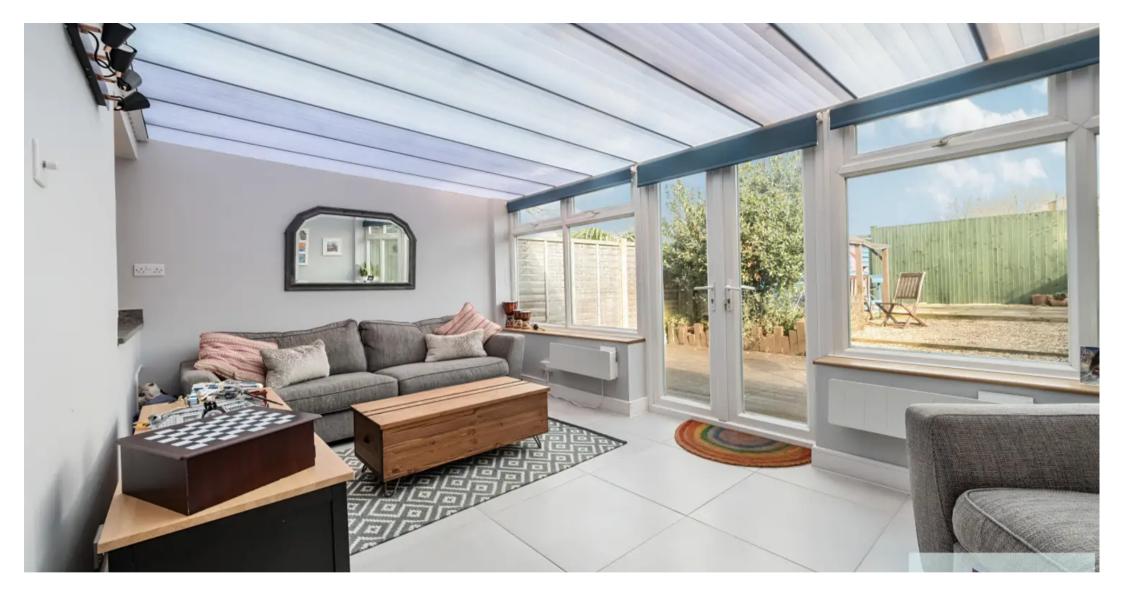

## Partridge Green, Horsham

A superbly presented, three/four bedroom family home situated within the village of Partridge Green that offers a superb blend of modern and contemporary living and bedroom space arranged over two floors. To the ground floor; the reception hallway welcomes you and leads to a study/bedroom 4 with downstairs cloakroom - ideal as a work form home space or a further bedroom (the cloakroom has potential for an ensuite shower room). The separate sitting room enjoys a wooden floor and opens into a stunning open plan kitchen/dining room with the addition of a part brick-built sunroom which provides a versatile additional reception room and makes up the ground floor living space. On the first floor there are three good sized bedrooms, with bedroom 1 and 2 benefitting from fitted wardrobes and there is a newly fitted luxury bathroom suite with bath and large walk-in shower.