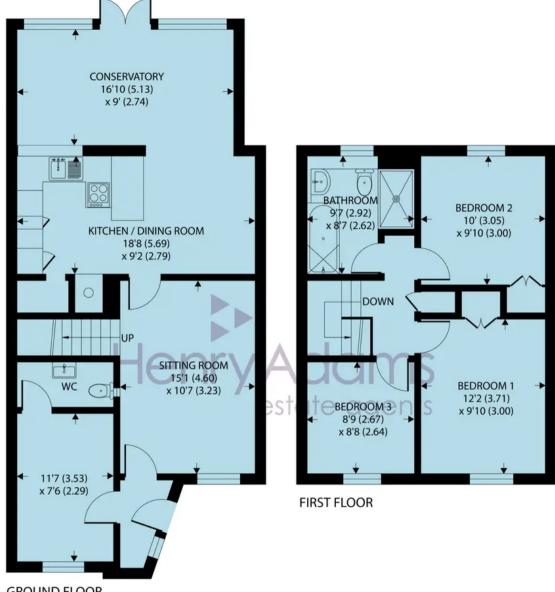

**GROUND FLOOR** 

## 6 Goring Way, Partridge Green, Horsham, RH13 8BQ

Approximate Area = 1155 sq ft / 107.3 sq m

For identification only - Not to scale