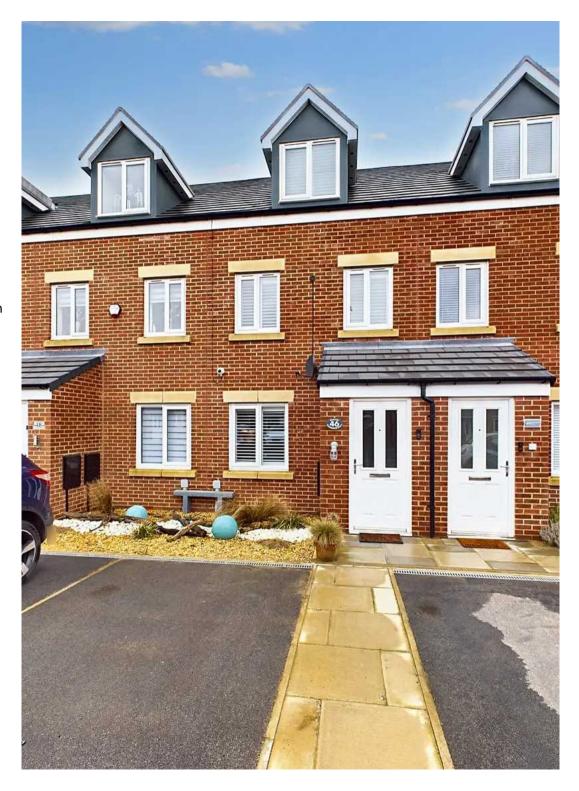

re cost-effective sustainability. Off-road parking for two vehicles adds convenience to this beautifully maintained home.

Step outside to discover the inviting outdoor spaces perfect for relaxation and entertainment. The west-facing rear garden presents a picturesque setting with composite decking and LED lighting. A bespoke multipurpose summerhouse with electric adds versatility, and convenient storage options enhance functionality. Gated rear access provides security and privacy, offering a peaceful retreat in this splendid property.

Council Tax band: C

Tenure: Freehold

- Close proximity to sea front
- Off road parking for 2 cars
- 3 WC's, En-suite in Master Bedroom
- Stylishly designed throughout including Window Shutters
- Energy efficient running cost
- Built in wardrobes
- CCTV









## Lounge

14' 6" x 11' 11" (4.41m x 3.63m)

Lounge to the front with electric fire and bespoke shutters on windows.

#### WC

3' 8" x 4' 4" (1.12m x 1.33m) Ground floor WC.

#### Kitchen

7' 8" x 11' 9" (2.33m x 3.57m)

Fitted kitchen with integrated fridge freezer, induction hob, electric oven, built in washer and dish washer. Combination boiler in cupboard. Patio doors leading to garden.

#### Bedroom 1

10' 5" x 9' 11" (3.18m x 3.01m)

Bedroom to the front with bespoke shutters and built in wardrobe.

#### Bedroom 2

7' 9" x 7' 11" (2.37m x 2.41m)

Bedroom to the rear with bespoke shutters and 2 built in wardrobes.

#### Bathroom

8' 0" x 5' 7" (2.43m x 1.69m)

Family bathroom with 3 piece suite, tile surround and towel radiator.

#### Bedroom 3

13' 2" x 8' 8" (4.02m x 2.64m)