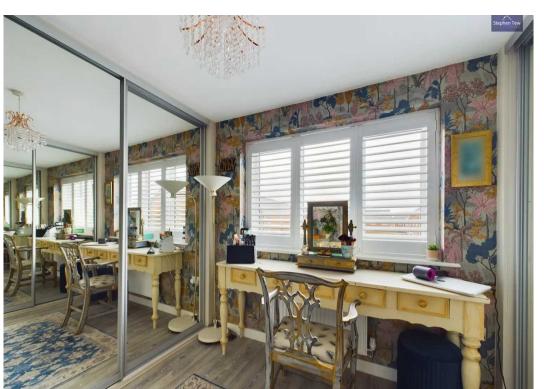

#### Bedroom 3

13' 2" x 8' 8" (4.02m x 2.64m)

Master bedroom on second floor with vanity area and built in wardrobes. Bespoke shutters and 3 piece Ensuite.