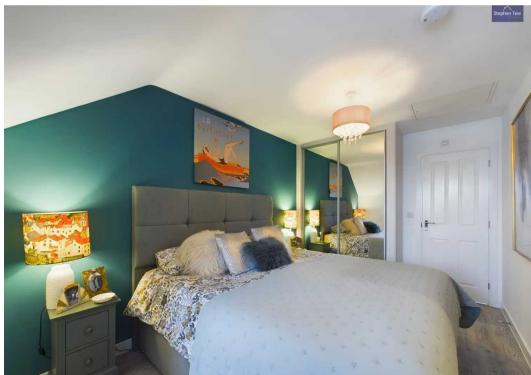

#### Bedroom 2

7' 9" x 7' 11" (2.37m x 2.41m)

Bedroom to the rear with bespoke shutters and 2 built in wardrobes.