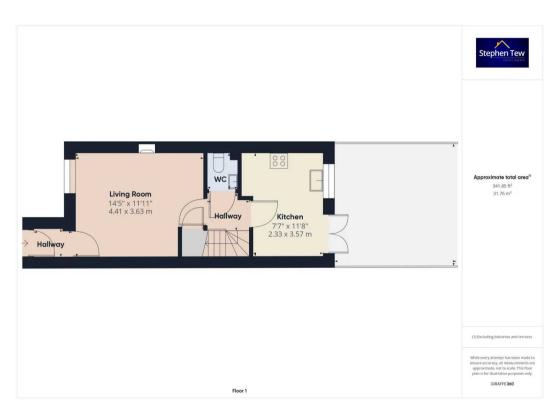

## Lounge

14' 6" x 11' 11" (4.41m x 3.63m)

Lounge to the front with electric fire and bespoke shutters on windows.

#### WC

3' 8" x 4' 4" (1.12m x 1.33m) Ground floor WC.

#### Kitchen

7' 8" x 11' 9" (2.33m x 3.57m)

Fitted kitchen with integrated fridge freezer, induction hob, electric oven, built in washer and dish washer. Combination boiler in cupboard. Patio doors leading to garden.