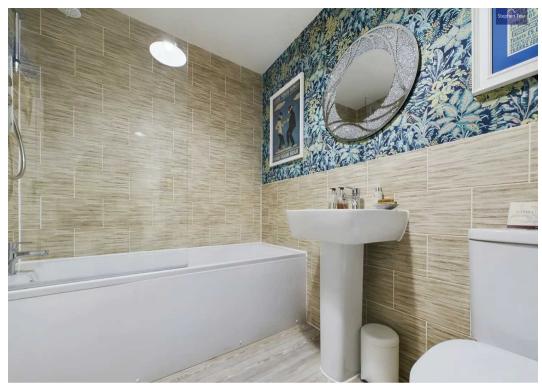

#### Bathroom

8' 0" x 5' 7" (2.43m x 1.69m)

Family bathroom with 3 piece suite, tile surround and towel radiator.