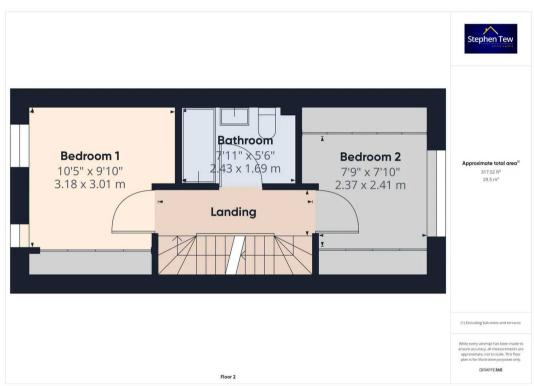

#### Bedroom 1

10' 5" x 9' 11" (3.18m x 3.01m)

Bedroom to the front with bespoke shutters and built in wardrobe.

#### Bedroom 2

7' 9" x 7' 11" (2.37m x 2.41m)

Bedroom to the rear with bespoke shutters and 2 built in wardrobes.

#### Bathroom

8' 0" x 5' 7" (2.43m x 1.69m)

Family bathroom with 3 piece suite, tile surround and towel radiator.