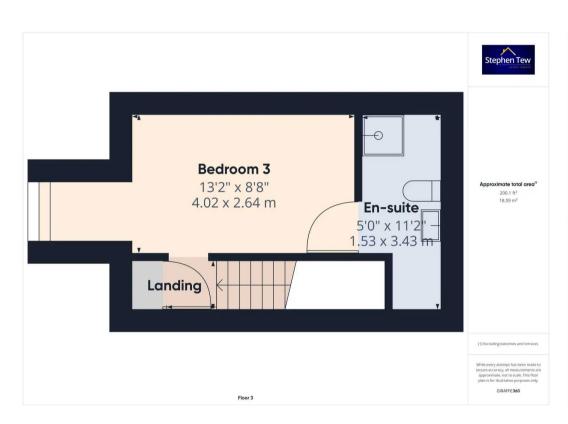

#### Bedroom 3

13' 2" x 8' 8" (4.02m x 2.64m)

Master bedroom on second floor with vanity area and built in wardrobes. Bespoke shutters and 3 piece Ensuite.

#### **En Suite**

5' 0" x 11' 3" (1.53m x 3.43m)

3 piece shower En-suite off master bedroom.