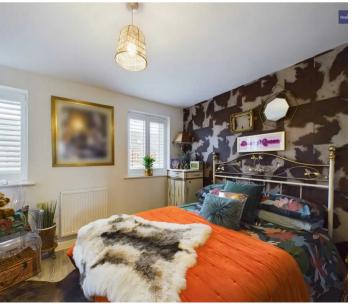

#### Bedroom 1

10' 5" x 9' 11" (3.18m x 3.01m)

Bedroom to the front with bespoke shutters and built in wardrobe.

#### Bedroom 3

13' 2" x 8' 8" (4.02m x 2.64m)

Master bedroom on second floor with vanity area and built in wardrobes. Bespoke shutters and 3 piece Ensuite.