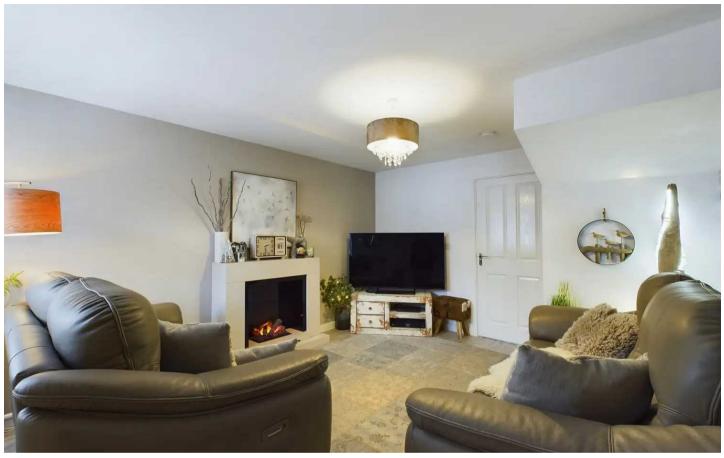

## Lounge

14' 6" x 11' 11" (4.41m x 3.63m)

Lounge to the front with electric fire and bespoke shutters on windows.