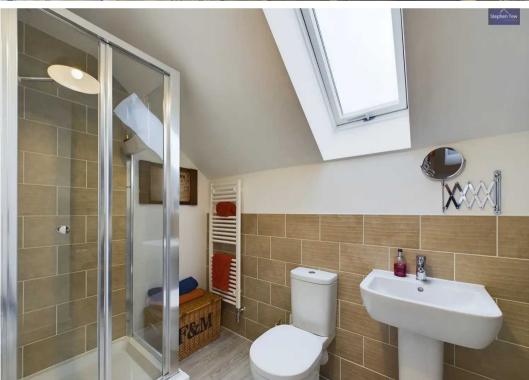

#### Bathroom

8' 0" x 5' 7" (2.43m x 1.69m)

Family bathroom with 3 piece suite, tile surround and towel radiator.

#### **En Suite**

5' 0" x 11' 3" (1.53m x 3.43m)

3 piece shower En-suite off master bedroom.