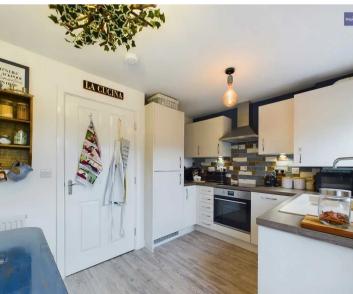

#### Kitchen

7' 8" x 11' 9" (2.33m x 3.57m)

Fitted kitchen with integrated fridge freezer, induction hob, electric oven, built in washer and dish washer. Combination boiler in cupboard. Patio doors leading to garden.