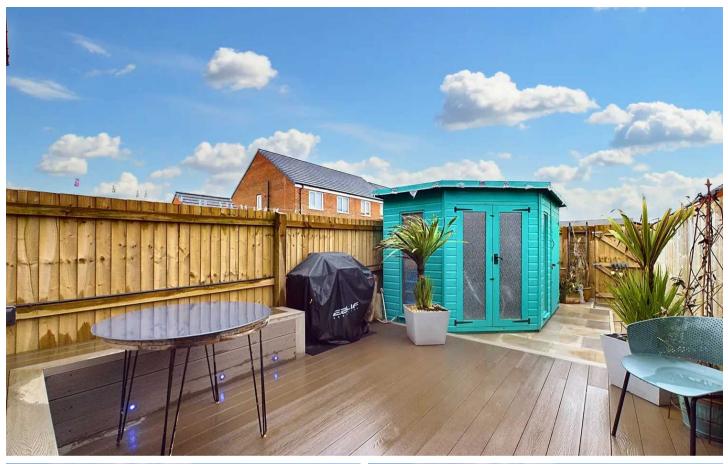

Step outside to discover the inviting outdoor spaces perfect for relaxation and entertainment. The west-facing rear garden presents a picturesque setting with composite decking and LED lighting. A bespoke multipurpose summerhouse with electric adds versatility, and convenient storage options enhance functionality. Gated rear access provides security and privacy, offering a peaceful retreat in this splendid property.

## REAR GARDEN

West facing rear garden with composite decking, LED lighting and storage. With bespoke multipurpose summerhouse with electric. Gated access to rear.