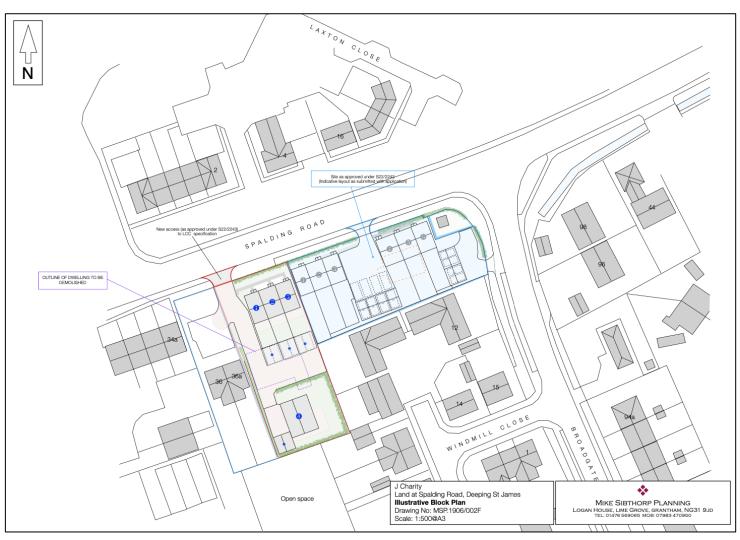

### **Planning**

Outline Planning Permission was granted by South Kesteven District Council on 10<sup>th</sup> November 2023 for the erection of up to four dwellings following demolition of 38 Spalding Road, Deeping St James, Lincolnshire, PE6 8NJ. Planning Reference S23/2069.