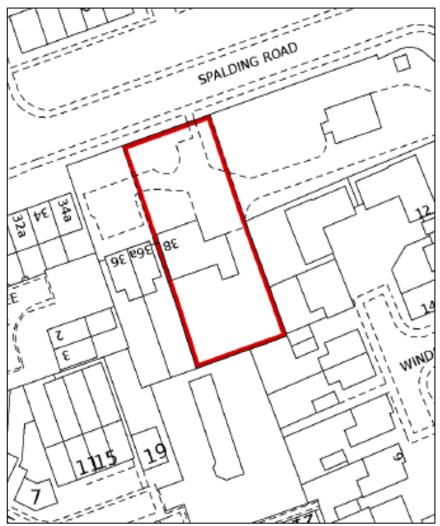

### Location

The residential development site is located approximately one mile east of Market Deeping and nine miles north of Peterborough. The site extends to 0.11 Hectares (0.27 Acres) approximately. The postcode for the property is PE6 8NJ. What3words: differ.nobody.competing

### **Planning**

Outline Planning Permission was granted by South Kesteven District Council on 10<sup>th</sup> November 2023 for the erection of up to four dwellings following demolition of 38 Spalding Road, Deeping St James, Lincolnshire, PE6 8NJ. Planning Reference S23/2069.