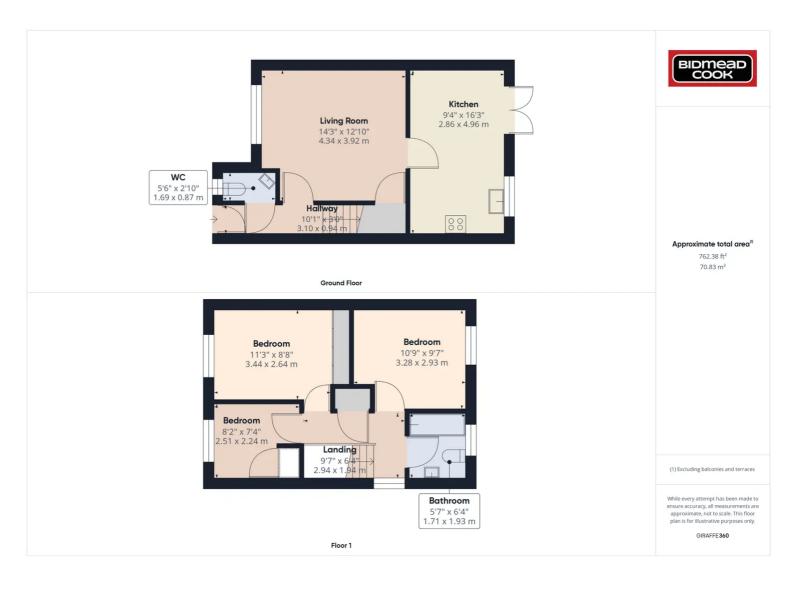

Tel: 01685 886086 Email: sallyhillier@bidmeadcook.co.uk www.bidmeadcook.co.uk

A well-presented, semi-detached property in the sought after village of Aberaman and being conveniently located for the local amenities. The accommodation comprises an entrance hallway, ground floor cloakroom/W.C., reception room having a storage cupboard and kitchen/diner having a range of wall and base storage units, gas hob, electric oven, integrated fridge/freezer and French doors leading to the rear garden. To the first floor are three bedrooms and bathroom having shower over the bath. The rear garden is low-maintenance and is laid mainly to artificial lawn, a side pathway gives access to the front of the property where there are two allocated parking spaces. Further benefits include a gas central heating system and far-reaching views. Early viewing is highly recommended.