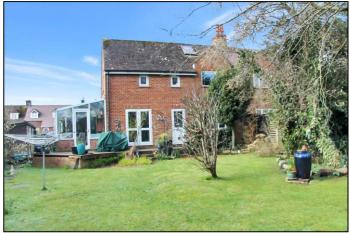

### **The Property**

Number 6 is a semi-detached house in a cul-desac location, updated by the present owner, and within walking distance to the historic village of Wickham which offers all local amenities. This property due to its good sized garden that backs onto a field has great potential to extend subject to any necessary planning permission. The accommodation offers a kitchen/breakfast room, conservatory, lounge, three bedrooms, two bathrooms and the benefit of driveway parking. Viewing is very highly recommended.

## OUTSIDE

The property is approached via a driveway offering parking.

The **FRONT GARDEN** is mainly laid to lawn, hedging, shrubs and borders and a pathway to the front door. There is access to the side of the property to the good sized **REAR GARDEN** which is mainly laid to lawn, a decked area, numerous shrubs and borders. Backing onto a field and countryside beyond..