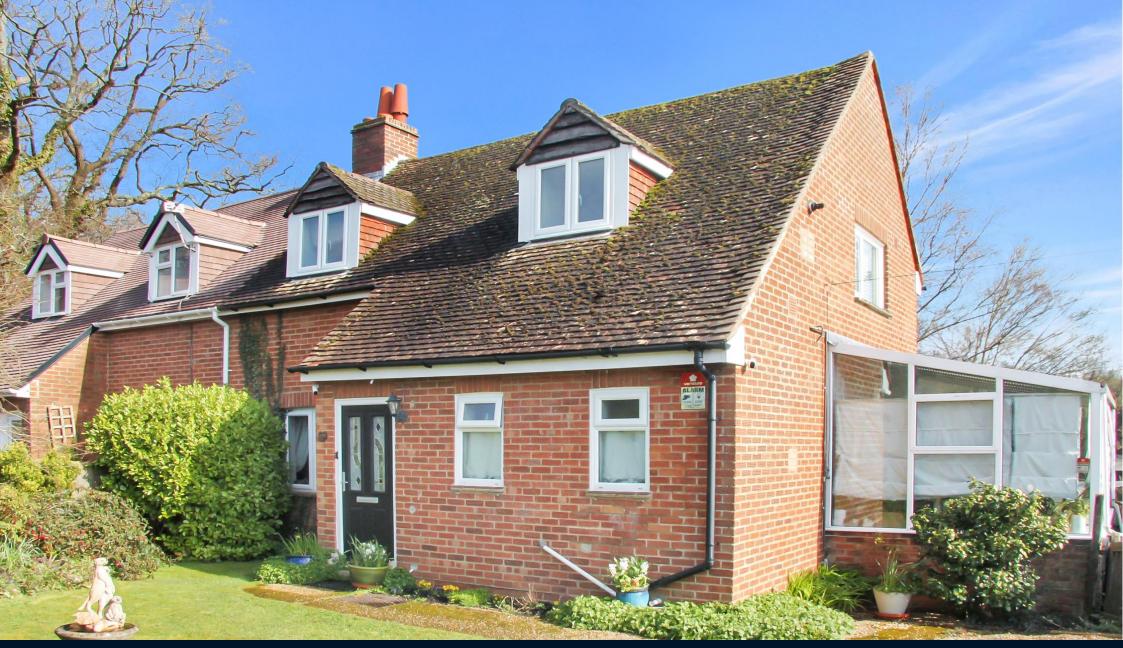

### **The Property**

Number 6 is a semi-detached house in a cul-desac location, updated by the present owner, and within walking distance to the historic village of Wickham which offers all local amenities. This property due to its good sized garden that backs onto a field has great potential to extend subject to any necessary planning permission. The accommodation offers a kitchen/breakfast room, conservatory, lounge, three bedrooms, two bathrooms and the benefit of driveway parking. Viewing is very highly recommended.

# \* OVERLOOKING FIELD AND COUNTRYSIDE \*

- \* SECLUDED GOOD SIZED GARDEN \*
- \* LOUNGE \* CONSERVATORY \*DRIVEWAY \*
- \* KITCHEN/BREAKFAST ROOM \*
- \* THREE BEDROOMS \* TWO BATHROOMS \*
- \* CLOSE TO AMENITIES\* GREAT POTENTIAL \*