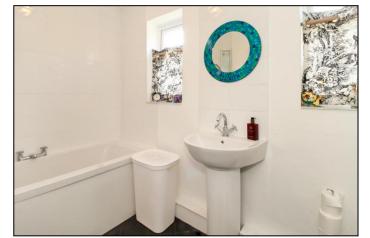

### ACCOMMODATION

Double glazed front door, opening to: ENTRANCE HALL Staircase to first floor, radiator, doors opening to:

**BATHROOM** Double glazed windows to front, suite comprising panelled bath with shower over, pedestal wash hand basin, low level w.c., partially tiled walls, ladder style radiator.

**BEDROOM THREE** Double glazed window to front, eaves storage cupboard, door opening to: **ENSUITE BATHROOM** Skilling ceiling, suite comprising panelled bath, vanity basin with cupboard below, low level w.c., partially tiled walls, extractor\*.