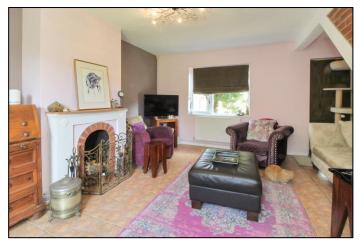

**LOUNGE** Double glazed windows to front and rear, double glazed door to rear opening onto garden, open fireplace, low level under stairs cupboard, radiator.

KITCHEN/BREAKFAST ROOM Double glazed casement doors opening onto garden, fitted with a range of wall and base unit with work surfaces over, sink unit with cupboard below, partially tiled walls, electric cooker point\*with extractor over\*, fitted 'look through' wall aquarium\*, space for fridge/freezer, plumbing for washing machine, porcelain floor tiles, contemporary radiator, opening to: