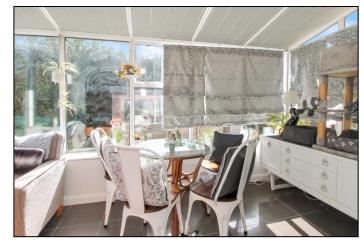

**CONSERVATORY** Double glazed windows to front, side and rear, porcelain floor tiles, radiator, double glazed door opening to garden.