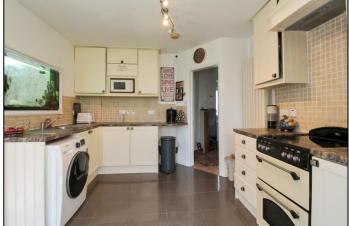

**LOUNGE** Double glazed windows to front and rear, double glazed door to rear opening onto garden, open fireplace, low level under stairs cupboard, radiator.

KITCHEN/BREAKFAST ROOM Double glazed casement doors opening onto garden, fitted with a range of wall and base unit with work surfaces over, sink unit with cupboard below, partially tiled walls, electric cooker point\*with extractor over\*, fitted 'look through' wall aquarium\*, space for fridge/freezer, plumbing for washing machine, porcelain floor tiles, contemporary radiator, opening to: