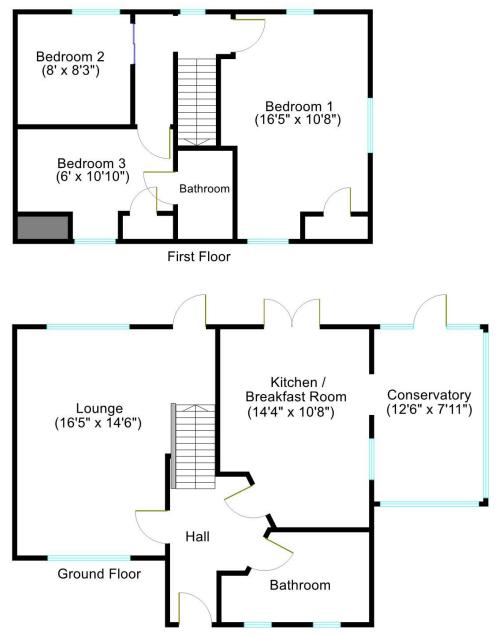

### ACCOMMODATION

Double glazed front door, opening to: ENTRANCE HALL Staircase to first floor, radiator, doors opening to:

**BATHROOM** Double glazed windows to front, suite comprising panelled bath with shower over, pedestal wash hand basin, low level w.c., partially tiled walls, ladder style radiator.

**LOUNGE** Double glazed windows to front and rear, double glazed door to rear opening onto garden, open fireplace, low level under stairs cupboard, radiator.

KITCHEN/BREAKFAST ROOM Double glazed casement doors opening onto garden, fitted with a range of wall and base unit with work surfaces over, sink unit with cupboard below, partially tiled walls, electric cooker point\*with extractor over\*, fitted 'look through' wall aquarium\*, space for fridge/freezer, plumbing for washing machine, porcelain floor tiles, contemporary radiator, opening to:

**CONSERVATORY** Double glazed windows to front, side and rear, porcelain floor tiles, radiator, double glazed door opening to garden.

### **FIRST FLOOR**

LANDING Double glazed window to rear overlooking garden and field beyond, doors opening to:

**BEDROOM ONE** Double glazed windows to front and side, wall to ceiling fitted bespoke wardrobes, eaves storage cupboard housing gas boiler\* servicing central heating\* and hot water system\*, loft hatch radiator. **BEDROOM TWO** Double glazed window to rear overlooking garden and field beyond, built in wardrobe, radiator.

**BEDROOM THREE** Double glazed window to front, eaves storage cupboard, door opening to: **ENSUITE BATHROOM** Skilling ceiling, suite comprising panelled bath, vanity basin with cupboard below, low level w.c., partially tiled walls, extractor\*.

**Viewing** strictly by appointment with vendor's sole agent BYRNE RUNCIMAN of Wickham.

Total Approx. internal floor area = 987.3 sq ft / 91.7 sqm Floor Plan for identification and guidance purposes only