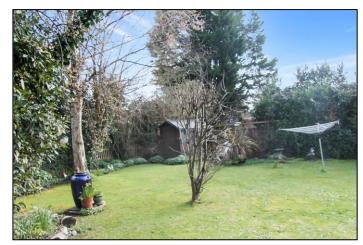

## OUTSIDE

The property is approached via a driveway offering parking.

The **FRONT GARDEN** is mainly laid to lawn, hedging, shrubs and borders and a pathway to the front door. There is access to the side of the property to the good sized **REAR GARDEN** which is mainly laid to lawn, a decked area, numerous shrubs and borders. Backing onto a field and countryside beyond..