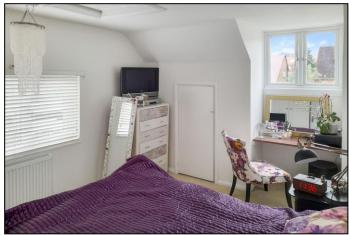

### **FIRST FLOOR**

LANDING Double glazed window to rear overlooking garden and field beyond, doors opening to:

**BEDROOM ONE** Double glazed windows to front and side, wall to ceiling fitted bespoke wardrobes, eaves storage cupboard housing gas boiler\* servicing central heating\* and hot water system\*, loft hatch radiator. **BEDROOM TWO** Double glazed window to rear overlooking garden and field beyond, built in wardrobe, radiator.

**BEDROOM THREE** Double glazed window to front, eaves storage cupboard, door opening to: **ENSUITE BATHROOM** Skilling ceiling, suite comprising panelled bath, vanity basin with cupboard below, low level w.c., partially tiled walls, extractor\*.