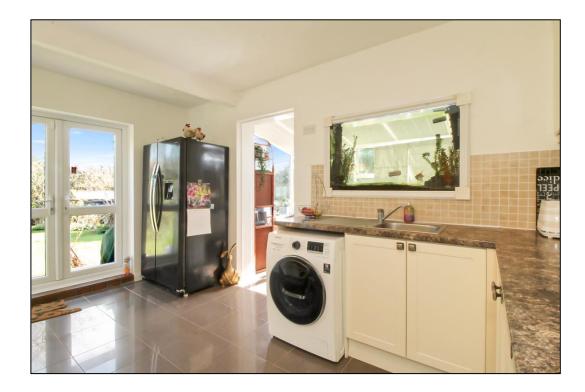

**LOUNGE** Double glazed windows to front and rear, double glazed door to rear opening onto garden, open fireplace, low level under stairs cupboard, radiator.

KITCHEN/BREAKFAST ROOM Double glazed casement doors opening onto garden, fitted with a range of wall and base unit with work surfaces over, sink unit with cupboard below, partially tiled walls, electric cooker point\*with extractor over\*, fitted 'look through' wall aquarium\*, space for fridge/freezer, plumbing for washing machine, porcelain floor tiles, contemporary radiator, opening to: