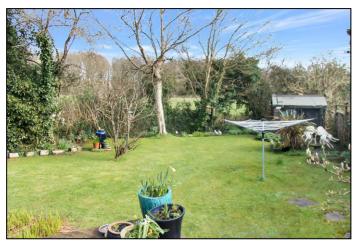

## OUTSIDE

The property is approached via a driveway offering parking.

The **FRONT GARDEN** is mainly laid to lawn, hedging, shrubs and borders and a pathway to the front door. There is access to the side of the property to the good sized **REAR GARDEN** which is mainly laid to lawn, a decked area, numerous shrubs and borders. Backing onto a field and countryside beyond..