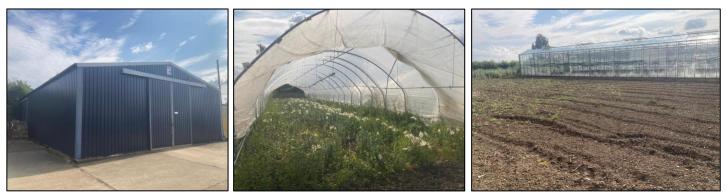

### Description

The property comprises; General Purpose Building 238.5 sqm, with attached Cold Store 48.8 sqm 2,329 sqm of Glass Houses with automatic watering and heaters: Vents are in place.

Office with kitchenette and W.C.

4 x Covered Spanish Tunnels (need new ropes) with automatic irrigation

3 Uncovered Spanish Tunnels

Rainwater harvesting and mains watering in place

Diesel heaters with pipe in place to steam soil (steamer not included)