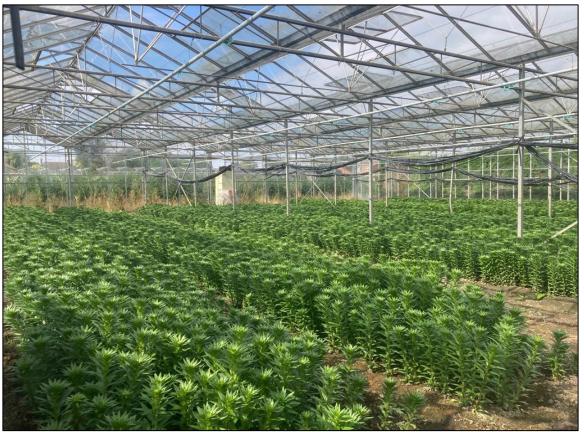

### Description

The property comprises; General Purpose Building 238.5 sqm, with attached Cold Store 48.8 sqm 2,329 sqm of Glass Houses with automatic watering and heaters: Vents are in place.

Office with kitchenette and W.C.

Ancillary equipment may be available by separation negotiation.

| Description  | Area sqm |
|--------------|----------|
| Glasshouse 1 | 315.84   |
| Glasshouse 2 | 315.84   |
| Glasshouse 3 | 315.84   |
| Glasshouse 4 | 315.84   |
| Glasshouse 5 | 532.98   |
| Glasshouse 6 | 532.98   |
|              | 2329.32  |