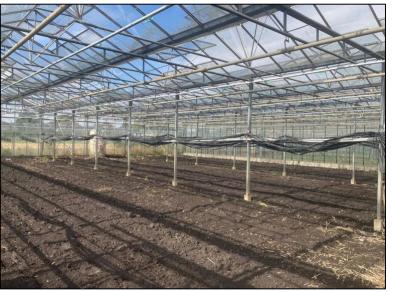

### Description

The property comprises; General Purpose Building 238.5 sqm, with attached Cold Store 48.8 sqm 2,329 sqm of Glass Houses with automatic watering and heaters: Vents are in place.

Office with kitchenette and W.C.

Ancillary equipment may be available by separation negotiation.

| Description  | Area sqm |
|--------------|----------|
| Glasshouse 1 | 315.84   |
| Glasshouse 2 | 315.84   |
| Glasshouse 3 | 315.84   |
| Glasshouse 4 | 315.84   |
| Glasshouse 5 | 532.98   |
| Glasshouse 6 | 532.98   |
|              | 2329.32  |