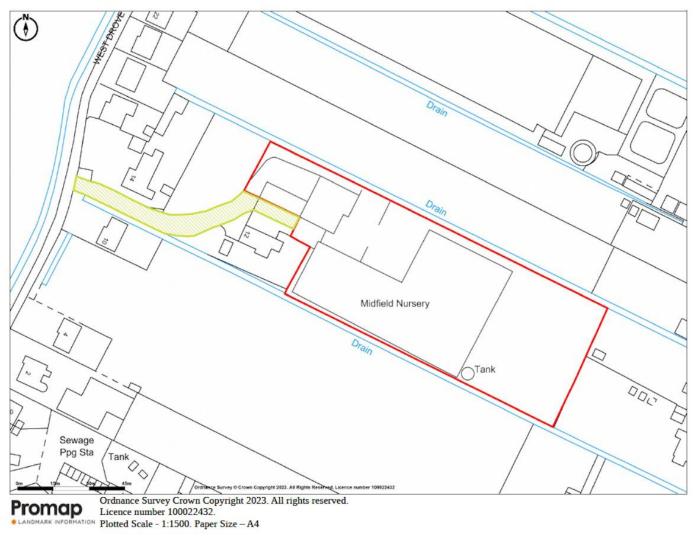

### To Let – Nursery at West Drove North, Gedney Hill, Lincolnshire, PE12 0PL

- Whole site extending to 0.77 Hectares (1.90 acres)
- Approximately 2,329 sqm of Glasshouses
- Ancillary buildings and Growing Space
- Available as a whole from 1st November 2023
- Flexible Lease Term
- Rent £20,000 per annum

#### Location

The property is located in Gedney Hill approximately 14 miles east of Spalding and 15 miles north of Peterborough. The postcode for the property is PE12 0PL. What3words location: friend.desktop.arose.