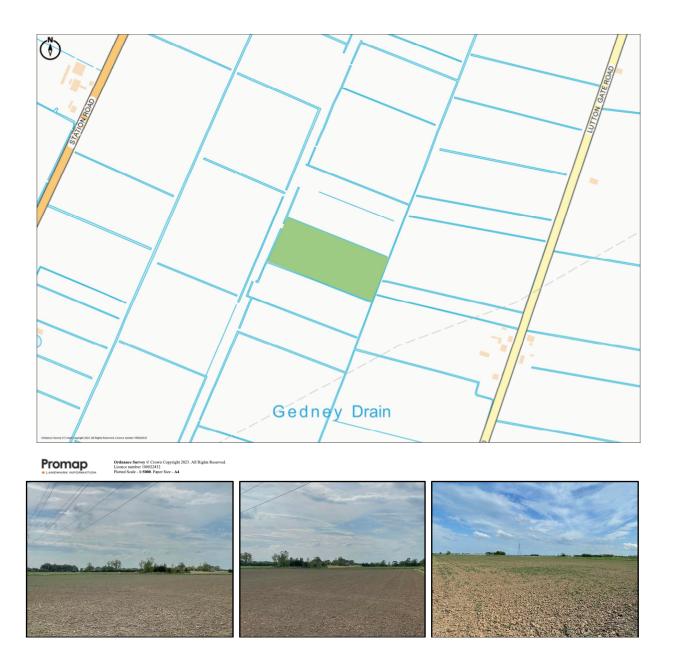

#### Location

The Arable Land is located approximately one mile East of Gedney Hill and nine miles South of Spalding in the County of Lincolnshire off Mole Drove. The postcode for the property is PE12 0PA.