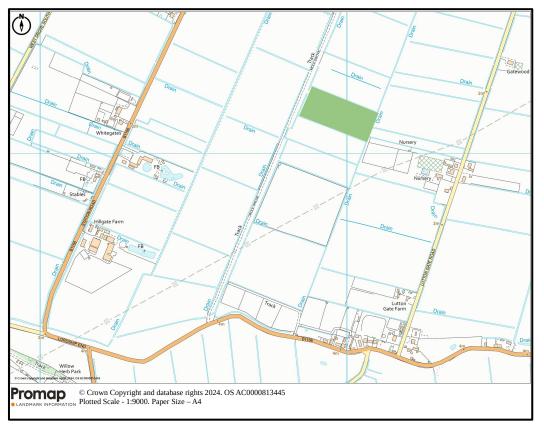

#### Location

The Arable Land is located approximately one mile East of Gedney Hill and nine miles South of Spalding in the County of Lincolnshire off Mole Drove. The postcode for the property is PE12 0PA.

Whatthreewords location: decoder.moisture.backhand

**Back Cropping** 

| 2023  | 2022  | 2021  | 2020 | 2019  | 2018  |
|-------|-------|-------|------|-------|-------|
| Wheat | Beans | Wheat | Rape | Wheat | Wheat |