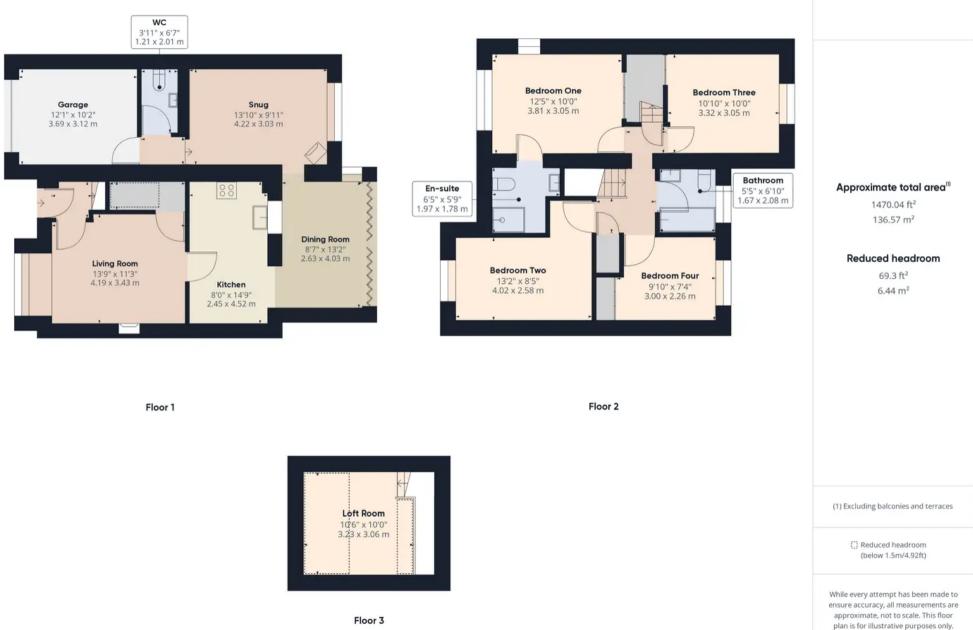

£395,000

Tarnbeck Drive, Mawdesley

L40 2RU

Fabulous, spacious extended semi detached property with four double bedrooms plus a loft room, on a quiet cul de sac in a sought after location on the edge of the village, within easy reach of amenities, schools, primary transport routes and countryside walks. To the front the driveway leads to the garage with electric roller door, and the main entrance. Step into the living room with oak flooring, which runs through much of the ground floor, and has gas fire in marble hearth. Leading off is the kitchen comprising a range of wall and base units topped with guartz work surfaces with integrated appliances including Rangemaster range cooker, refrigerator and freezer. To the rear the dining room has bifold doors to the garden and opens to the snug with wood burning stove. Completing the ground floor are the cloakroom with wc, wash hand basin in vanity and ladder heated towel rail, and the garage with space, power and plumbing for appliances and the Worcester boiler. Step outside onto the Indian stone terrace in the west facing garden just designed and constructed as a private place in which to relax and entertain with lawn, bar and pizza oven. Back inside, stairs lead to the first floor landing. Bedroom one has en suite comprising wash hand basin on Italian marble top, mixer shower in walk in cubicle, wc, ladder heated towel rail and fully tiled flooring and elevations. There are three further double bedrooms all of which, like bedroom 1, have remote control blinds. The bathroom comprises bath with screen and mixer shower over, wash hand basin on granite topped unit, wc and ladder heated towel rail. Stairs lead up to the substantial loft room.

Council Tax band: C

Tenure: Freehold

- Four double bedrooms
- Three stylish reception rooms
- Over 1400 square feet
- Modern kitchen and bathrooms
- Substantial loft room
- Cul de sac location

Eccleston Branch 265 The Green, Eccleston, PR7 5TF 01257 451673