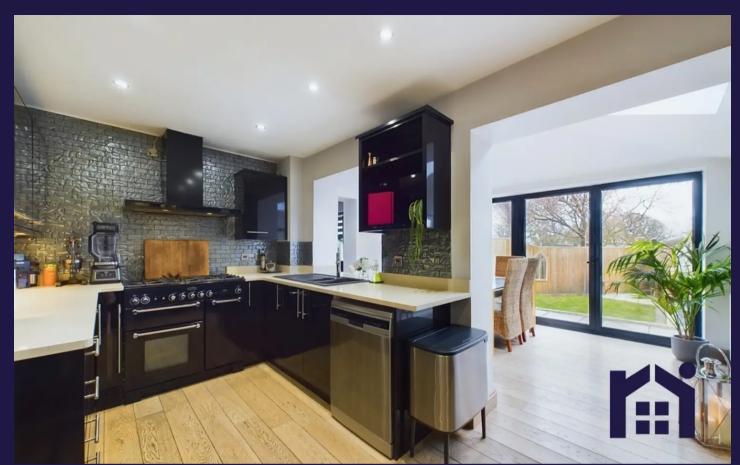

£395,000

Tarnbeck Drive, Mawdesley

L40 2RU

Fabulous, spacious extended semi detached property with four double bedrooms plus a loft room, on a quiet cul de sac in a sought after location on the edge of the village, within easy reach of amenities, schools, primary transport routes and countryside walks. To the front the driveway leads to the garage with electric roller door, and the main entrance. Step into the living room with oak flooring, which runs through much of the ground floor, and has gas fire in marble hearth. Leading off is the kitchen comprising a range of wall and base units topped with guartz work surfaces with integrated appliances including Rangemaster range cooker, refrigerator and freezer. To the rear the dining room has bifold doors to the garden and opens to the snug with wood burning stove. Completing the ground floor are the cloakroom with wc, wash hand basin in vanity and ladder heated towel rail, and the garage with space, power and plumbing for appliances and the Worcester boiler. Step outside onto the Indian stone terrace in the west facing garden just designed and constructed as a private place in which to relax and entertain with lawn, bar and pizza oven. Back inside, stairs lead to the first floor landing. Bedroom one has en suite comprising wash hand basin on Italian marble top, mixer shower in walk in cubicle, wc, ladder heated towel rail and fully tiled flooring and elevations. There are three further double bedrooms all of which, like bedroom 1, have remote control blinds. The bathroom comprises bath with screen and mixer shower over, wash hand basin on granite topped unit, wc and ladder heated towel rail. Stairs lead up to the substantial loft room.