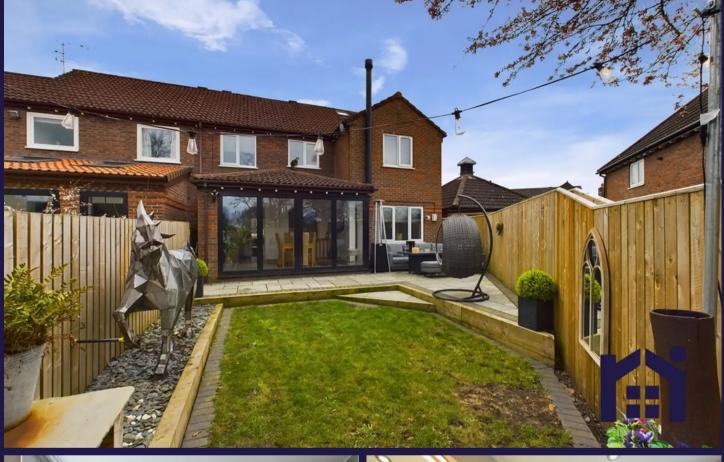

£395,000

Tarnbeck Drive, Mawdesley

L40 2RU

Fabulous, spacious extended semi detached property with four double bedrooms plus a loft room, on a quiet cul de sac in a sought after location on the edge of the village, within easy reach of amenities, schools, primary transport routes and countryside walks. To the front the driveway leads to the garage with electric roller door, and the main entrance. Step into the living room with oak flooring, which runs through much of the ground floor, and has gas fire in marble hearth. Leading off is the kitchen comprising a range of wall and base units topped with guartz work surfaces with integrated appliances including Rangemaster range cooker, refrigerator and freezer. To the rear the dining room has bifold doors to the garden and opens to the snug with wood burning stove. Completing the ground floor are the cloakroom with wc, wash hand basin in vanity and ladder heated towel rail, and the garage with space, power and plumbing for appliances and the Worcester boiler. Step outside onto the Indian stone terrace in the west facing garden just designed and constructed as a private place in which to relax and entertain with lawn, bar and pizza oven. Back inside, stairs lead to the first floor landing. Bedroom one has en suite comprising wash hand basin on Italian marble top, mixer shower in walk in cubicle, wc, ladder heated towel rail and fully tiled flooring and elevations. There are three further double bedrooms all of which, like bedroom 1, have remote control blinds. The bathroom comprises bath with screen and mixer shower over, wash hand basin on granite topped unit, wc and ladder heated towel rail. Stairs lead up to the substantial loft room.