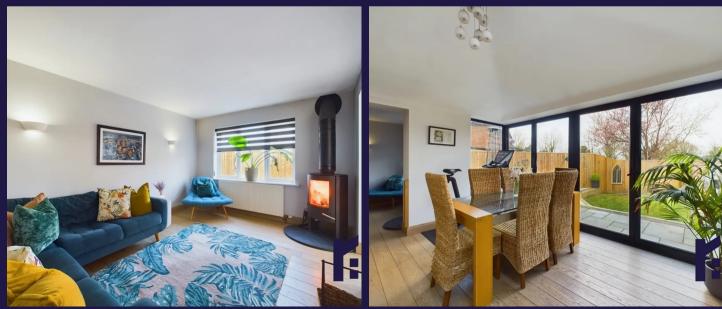

£395,000

Tarnbeck Drive, Mawdesley

L40 2RU

Fabulous, spacious extended semi detached property with four double bedrooms plus a loft room, on a quiet cul de sac in a sought after location on the edge of the village, within easy reach of amenities, schools, primary transport routes and countryside walks. To the front the driveway leads to the garage with electric roller door, and the main entrance. Step into the living room with oak flooring, which runs through much of the ground floor, and has gas fire in marble hearth. Leading off is the kitchen comprising a range of wall and base units topped with guartz work surfaces with integrated appliances including Rangemaster range cooker, refrigerator and freezer. To the rear the dining room has bifold doors to the garden and opens to the snug with wood burning stove. Completing the ground floor are the cloakroom with wc, wash hand basin in vanity and ladder heated towel rail, and the garage with space, power and plumbing for appliances and the Worcester boiler. Step outside onto the Indian stone terrace in the west facing garden just designed and constructed as a private place in which to relax and entertain with lawn, bar and pizza oven. Back inside, stairs lead to the first floor landing. Bedroom one has en suite comprising wash hand basin on Italian marble top, mixer shower in walk in cubicle, wc, ladder heated towel rail and fully tiled flooring and elevations. There are three further double bedrooms all of which, like bedroom 1, have remote control blinds. The bathroom comprises bath with screen and mixer shower over, wash hand basin on granite topped unit, wc and ladder heated towel rail. Stairs lead up to the substantial loft room.