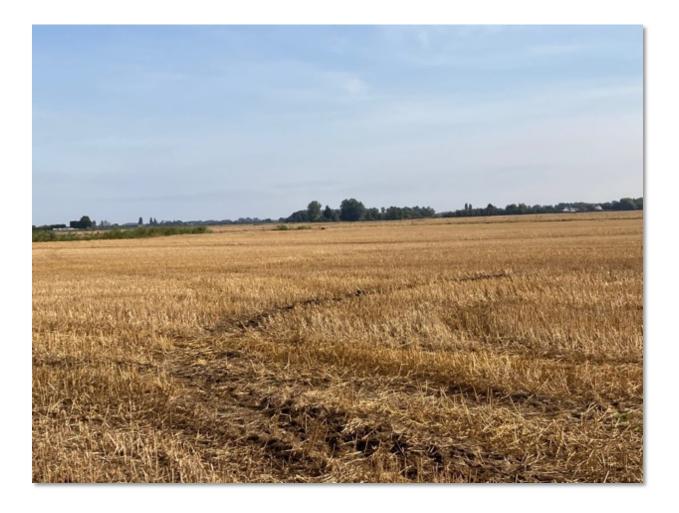

#### Description

The subject property comprises approximately 4.92 Hectares (12.14 Acres) of arable land north of the village of Guyhirn, shown on the plan attached in red. Further land shown outlined in blue is available. Contact the Sellers' Agent for more details.

The land is situated to the north of the village of Guyhirn and has potential for development in the future.