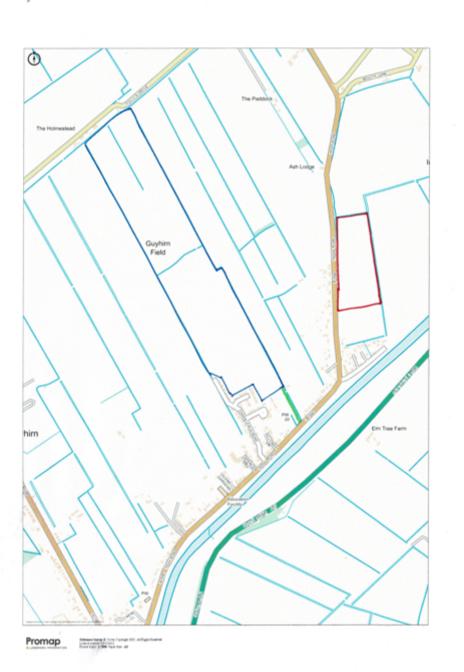

#### Description

The subject property comprises approximately 4.92 Hectares (12.14 Acres) of arable land north of the village of Guyhirn, shown on the plan attached in red. Further land shown outlined in blue is available. Contact the Sellers' Agent for more details.