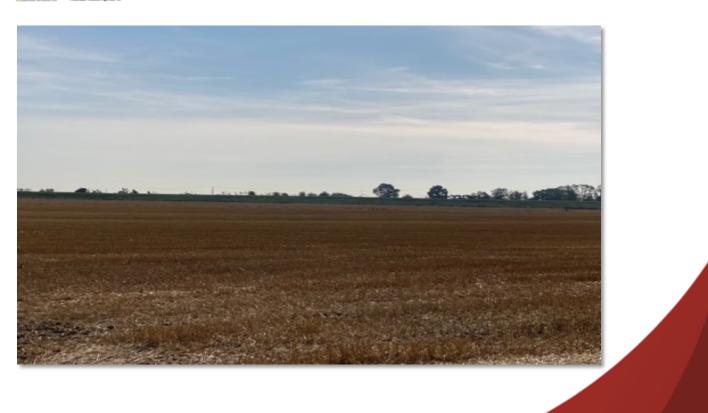

#### Description

The subject property comprises approximately 4.92 Hectares (12.14 Acres) of arable land north of the village of Guyhirn, shown on the plan attached in red. Further land shown outlined in blue is available. Contact the Sellers' Agent for more details.

The land is situated to the north of the village of Guyhirn and has potential for development in the future.