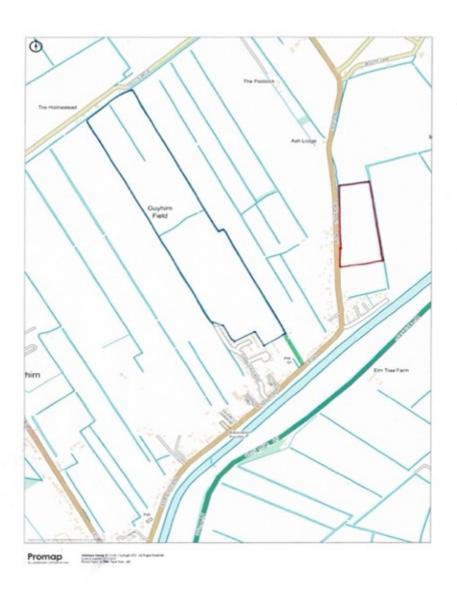

#### **Description**

The subject property comprises approximately 13.90 Hectares (34.36 Acres) of Arable land in the village of Guyhirn, outlined in blue and accessed over the green track. Further land shown outlined in red is available. Contact the Sellers' Agent for more details.