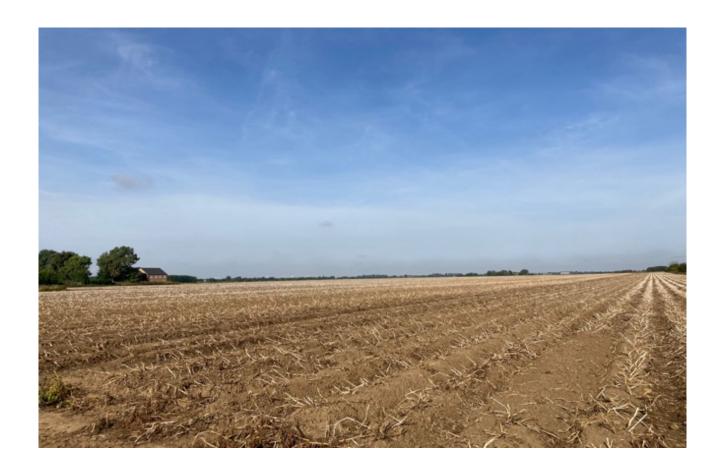

#### **Description**

The subject property comprises approximately 13.90 Hectares (34.36 Acres) of Arable land in the village of Guyhirn, outlined in blue and accessed over the green track. Further land shown outlined in red is available. Contact the Sellers' Agent for more details.

The land has residential development to the South West and has potential for development in the future.