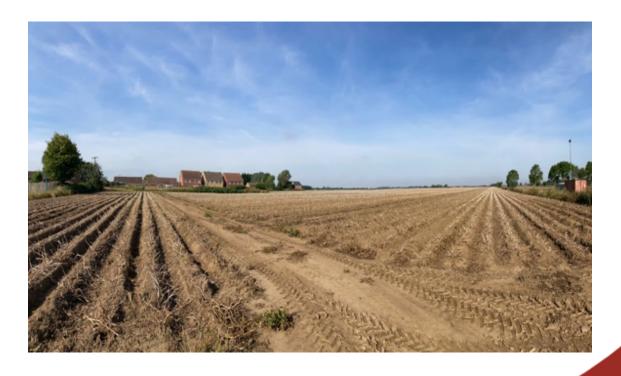

#### **Description**

The subject property comprises approximately 13.90 Hectares (34.36 Acres) of Arable land in the village of Guyhirn, outlined in blue and accessed over the green track. Further land shown outlined in red is available. Contact the Sellers' Agent for more details.

The land has residential development to the South West and has potential for development in the future.