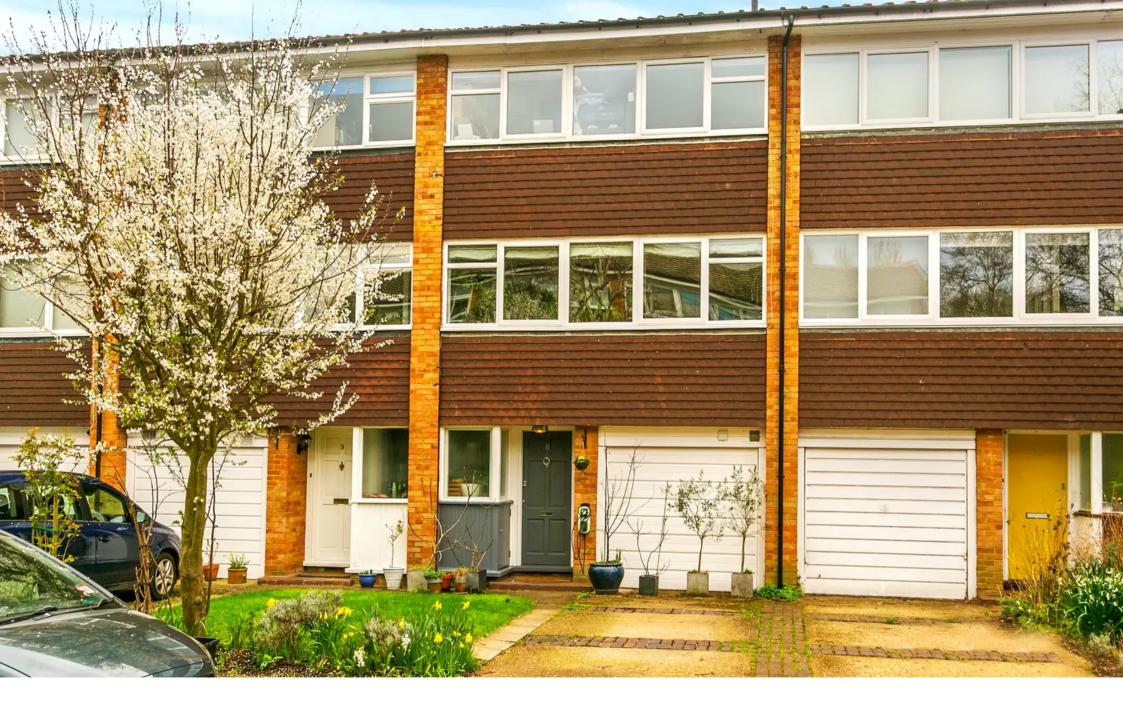

## 11 Lake Gardens

Richmond, Richmond

REMODELLED & UPGRADED 4 BEDROOM 2 BATHROOM TOWNHOUSE OVER 1300 SQ FT. High energy efficiency rated BAND B. Solar Panels, ELECTRIC CAR CHARGING POINT to front drive parking. Kitchen/dining/family room over 16 ft x 15 ft. 1st floor 16 ft lounge. Pretty garden with bike locker.

## Richmond, Richmond

- New! Viewings Thur/Fri/Sat 14/15/16
- REMODELLED & UPGRADED 4 BEDROOM 2 BATHROOM TOWNHOUSE OVER 1300 SQ FT.
- Hi energy efficiency rated BAND B. Solar Panels, Greenstar boiler, ELECTRIC CAR CHARGING POINT to front drive.
- Super open plan kitchen/dining/family room over 16 ft x 15 ft at max including appliances, island unit, and oak flooring.
- Bright 1st floor lounge over 16 ft x 13 ft with woodblock floor + generous rear double bedroom also 16 ft across.
- Doors to pretty garden with jasmine, wild rose and plum tree plus lockable shed with light and bike rack.
- A gate off the rear of the private garden leads immediately out onto a lovely bonus shared garden area.
- Top floor family bathroom, 2 double bedrooms with fitted wardrobes plus generous single bedroom/office.
- Tree lined road near Riverside Lands, TYM Marina, sports facilities, allotments, Ham House (NT) and riverside walks.
- Within reach Ofsted Outstanding Grey Court School, German School, and choice of nearby nurseries and primaries.