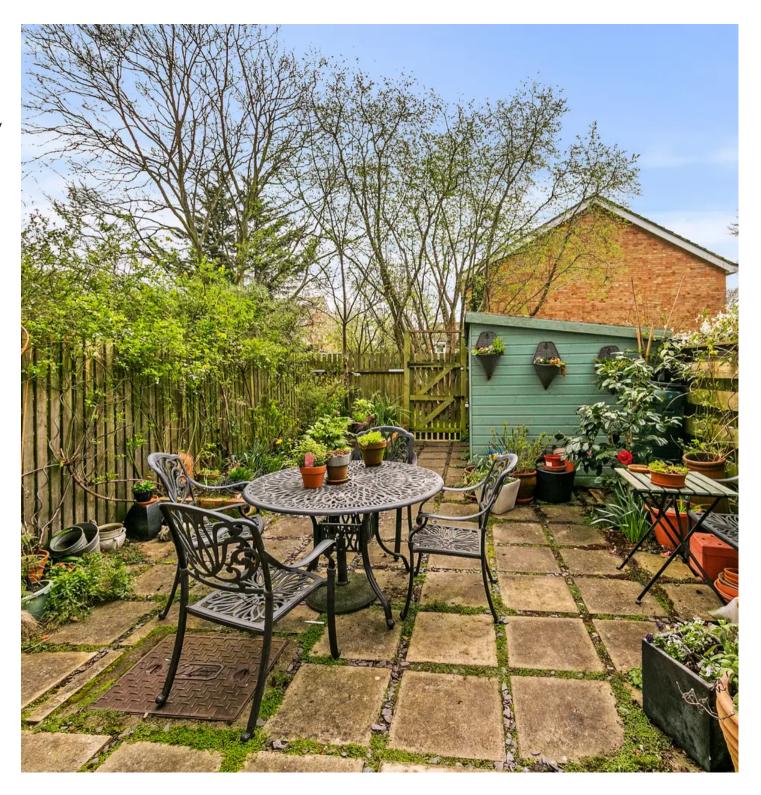

## Richmond, Richmond

- New! Viewings Thur/Fri/Sat 14/15/16
- REMODELLED & UPGRADED 4 BEDROOM 2 BATHROOM TOWNHOUSE OVER 1300 SQ FT.
- Hi energy efficiency rated BAND B. Solar Panels, Greenstar boiler, ELECTRIC CAR CHARGING POINT to front drive.
- Super open plan kitchen/dining/family room over 16 ft x 15 ft at max including appliances, island unit, and oak flooring.
- Bright 1st floor lounge over 16 ft x 13 ft with woodblock floor + generous rear double bedroom also 16 ft across.
- Doors to pretty garden with jasmine, wild rose and plum tree plus lockable shed with light and bike rack.
- A gate off the rear of the private garden leads immediately out onto a lovely bonus shared garden area.
- Top floor family bathroom, 2 double bedrooms with fitted wardrobes plus generous single bedroom/office.
- Tree lined road near Riverside Lands, TYM Marina, sports facilities, allotments, Ham House (NT) and riverside walks.
- Within reach Ofsted Outstanding Grey Court School, German School, and choice of nearby nurseries and primaries.