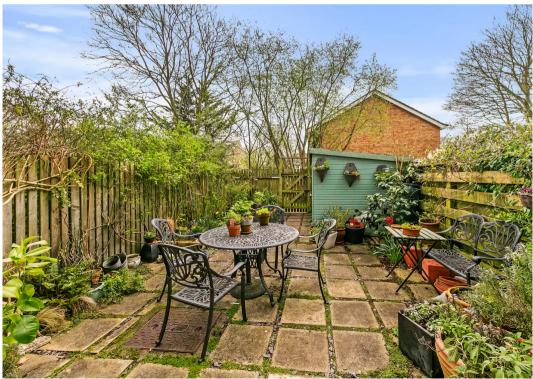

## Richmond, Richmond

- New! Viewings Thur/Fri/Sat 14/15/16
- REMODELLED & UPGRADED 4 BEDROOM 2 BATHROOM TOWNHOUSE OVER 1300 SQ FT.
- Hi energy efficiency rated BAND B. Solar Panels, Greenstar boiler, ELECTRIC CAR CHARGING POINT to front drive.
- Super open plan kitchen/dining/family room over 16 ft x 15 ft at max including appliances, island unit, and oak flooring.
- Bright 1st floor lounge over 16 ft x 13 ft with woodblock floor + generous rear double bedroom also 16 ft across.
- Doors to pretty garden with jasmine, wild rose and plum tree plus lockable shed with light and bike rack.
- A gate off the rear of the private garden leads immediately out onto a lovely bonus shared garden area.
- Top floor family bathroom, 2 double bedrooms with fitted wardrobes plus generous single bedroom/office.
- Tree lined road near Riverside Lands, TYM Marina, sports facilities, allotments, Ham House (NT) and riverside walks.
- Within reach Ofsted Outstanding Grey Court School, German School, and choice of nearby nurseries and primaries.