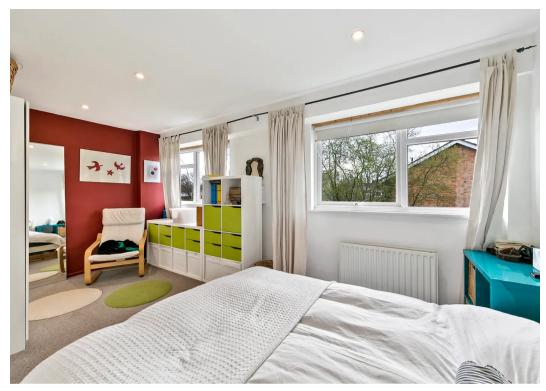

## Richmond, Richmond

- New! Viewings Thur/Fri/Sat 14/15/16
- REMODELLED & UPGRADED 4 BEDROOM 2 BATHROOM TOWNHOUSE OVER 1300 SQ FT.
- Hi energy efficiency rated BAND B. Solar Panels, Greenstar boiler, ELECTRIC CAR CHARGING POINT to front drive.
- Super open plan kitchen/dining/family room over 16 ft x 15 ft at max including appliances, island unit, and oak flooring.
- Bright 1st floor lounge over 16 ft x 13 ft with woodblock floor + generous rear double bedroom also 16 ft across.
- Doors to pretty garden with jasmine, wild rose and plum tree plus lockable shed with light and bike rack.
- A gate off the rear of the private garden leads immediately out onto a lovely bonus shared garden area.
- Top floor family bathroom, 2 double bedrooms with fitted wardrobes plus generous single bedroom/office.
- Tree lined road near Riverside Lands, TYM Marina, sports facilities, allotments, Ham House (NT) and riverside walks.
- Within reach Ofsted Outstanding Grey Court School, German School, and choice of nearby nurseries and primaries.