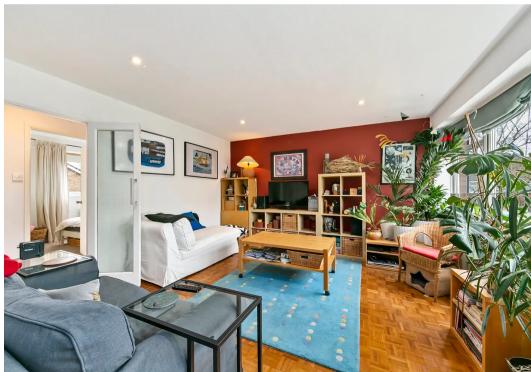

## 11 Lake Gardens

Richmond, Richmond

REMODELLED & UPGRADED 4 BEDROOM 2 BATHROOM TOWNHOUSE OVER 1300 SQ FT. High energy efficiency rated BAND B. Solar Panels, ELECTRIC CAR CHARGING POINT to front drive parking. Kitchen/dining/family room over 16 ft x 15 ft. 1st floor 16 ft lounge. Pretty garden with bike locker.

## Richmond, Richmond

- New! Viewings Thur/Fri/Sat 14/15/16
- REMODELLED & UPGRADED 4 BEDROOM 2 BATHROOM TOWNHOUSE OVER 1300 SQ FT.
- Hi energy efficiency rated BAND B. Solar Panels, Greenstar boiler, ELECTRIC CAR CHARGING POINT to front drive.
- Super open plan kitchen/dining/family room over 16 ft x 15 ft at max including appliances, island unit, and oak flooring.
- Bright 1st floor lounge over 16 ft x 13 ft with woodblock floor + generous rear double bedroom also 16 ft across.
- Doors to pretty garden with jasmine, wild rose and plum tree plus lockable shed with light and bike rack.
- A gate off the rear of the private garden leads immediately out onto a lovely bonus shared garden area.
- Top floor family bathroom, 2 double bedrooms with fitted wardrobes plus generous single bedroom/office.
- Tree lined road near Riverside Lands, TYM Marina, sports facilities, allotments, Ham House (NT) and riverside walks.
- Within reach Ofsted Outstanding Grey Court School, German School, and choice of nearby nurseries and primaries.