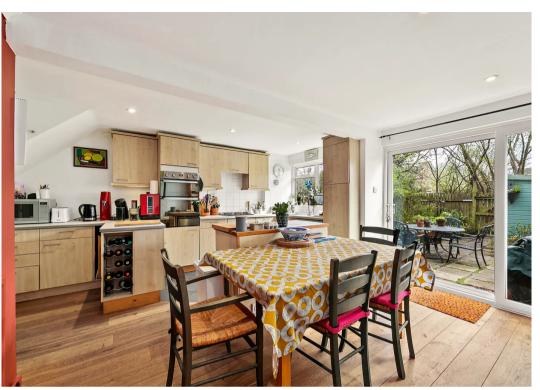

## Richmond, Richmond

- New! Viewings Thur/Fri/Sat 14/15/16
- REMODELLED & UPGRADED 4 BEDROOM 2 BATHROOM TOWNHOUSE OVER 1300 SQ FT.
- Hi energy efficiency rated BAND B. Solar Panels, Greenstar boiler, ELECTRIC CAR CHARGING POINT to front drive.
- Super open plan kitchen/dining/family room over 16 ft x 15 ft at max including appliances, island unit, and oak flooring.
- Bright 1st floor lounge over 16 ft x 13 ft with woodblock floor + generous rear double bedroom also 16 ft across.
- Doors to pretty garden with jasmine, wild rose and plum tree plus lockable shed with light and bike rack.
- A gate off the rear of the private garden leads immediately out onto a lovely bonus shared garden area.
- Top floor family bathroom, 2 double bedrooms with fitted wardrobes plus generous single bedroom/office.
- Tree lined road near Riverside Lands, TYM Marina, sports facilities, allotments, Ham House (NT) and riverside walks.
- Within reach Ofsted Outstanding Grey Court School, German School, and choice of nearby nurseries and primaries.