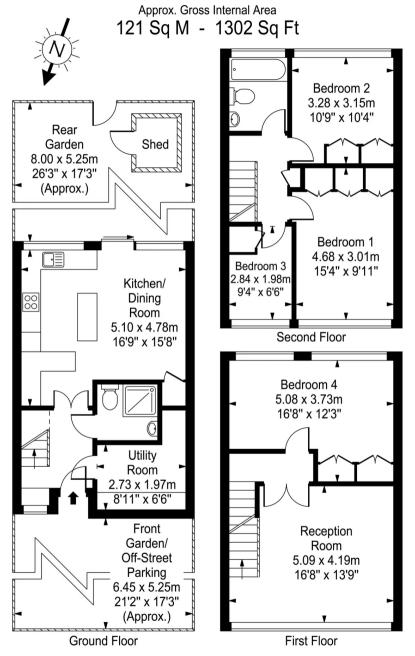

## **Lake Gardens**

Every attempt is made to assure accuracy, however measurements are approximate and for illustrative purposes only. Not to scale. Floor plan by www.frameworkphotos.co.uk

## Richmond, Richmond

- New! Viewings Thur/Fri/Sat 14/15/16
- REMODELLED & UPGRADED 4 BEDROOM 2 BATHROOM TOWNHOUSE OVER 1300 SQ FT.
- Hi energy efficiency rated BAND B. Solar Panels, Greenstar boiler, ELECTRIC CAR CHARGING POINT to front drive.
- Super open plan kitchen/dining/family room over 16 ft x 15 ft at max including appliances, island unit, and oak flooring.
- Bright 1st floor lounge over 16 ft x 13 ft with woodblock floor + generous rear double bedroom also 16 ft across.
- Doors to pretty garden with jasmine, wild rose and plum tree plus lockable shed with light and bike rack.
- A gate off the rear of the private garden leads immediately out onto a lovely bonus shared garden area.
- Top floor family bathroom, 2 double bedrooms with fitted wardrobes plus generous single bedroom/office.
- Tree lined road near Riverside Lands, TYM Marina, sports facilities, allotments, Ham House (NT) and riverside walks.
- Within reach Ofsted Outstanding Grey Court School, German School, and choice of nearby nurseries and primaries.