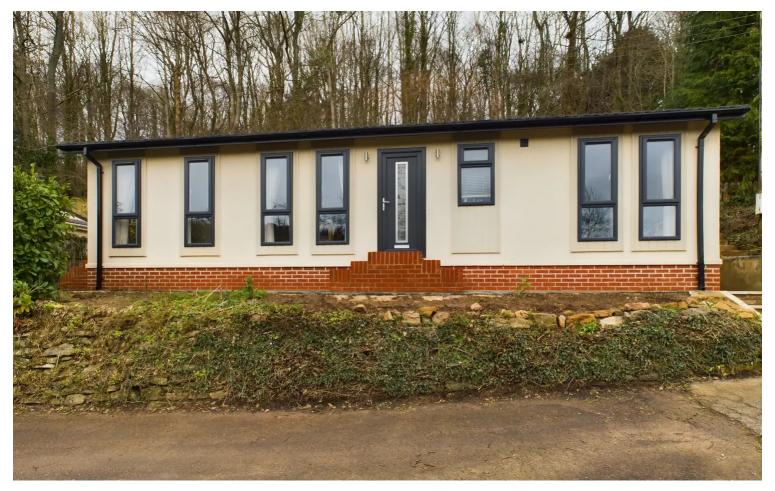

## 8 Wyelands Park, Lower Lydbrook, GL17 9NX

£180,000 Leasehold

Omar "Newmarket" Park Home • Two Double Bedrooms • Open-Plan Living Area • Kitchen • Bathroom and En-Suite Shower Room • Garden and Off Road Parking

8 Broad Street, Ross-on-Wye, Herefordshire, HR9 7EA
Tel: 01989 763553 Email: rossonwye@bidmeadcook.co.uk
www.bidmeadcook.co.uk

A beautifully presented Omar "Newmarket" park home situated in a pleasant position close to the River Wye and benefitting two double bedrooms, open-plan living space, off road parking and garden. The accommodation comprises an entrance area, open-plan dining room leading through to the lounge and kitchen. The kitchen includes an integrated fridge/freezer, oven, separate gas hob, washing machine and dishwasher. Inner hallway, bathroom having a three piece white suite, two double bedrooms (the master bedroom having a dressing area and ensuite shower room). To the outside, at the front of the property steps lead up to a blocked-paved pathway leading to the side and rear with flower borders and rockery area. To the front is a raised, block-paved garden with steps up to a further terraced, raised garden area. Further benefitting an allocated parking space.