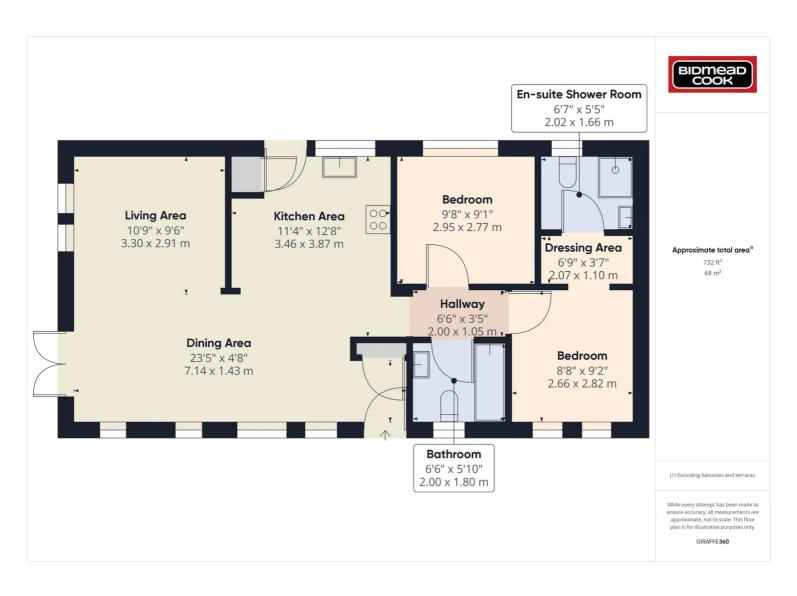

## 8 Wyelands Park, Lower Lydbrook, GL17 9NX

£180,000 Leasehold

Omar "Newmarket" Park Home • Two Double Bedrooms • Open-Plan Living Area • Kitchen • Bathroom and En-Suite Shower Room • Garden and Off Road Parking

8 Broad Street, Ross-on-Wye, Herefordshire, HR9 7EA
Tel: 01989 763553 Email: rossonwye@bidmeadcook.co.uk
www.bidmeadcook.co.uk

A beautifully presented Omar "Newmarket" park home situated in a pleasant position close to the River Wye and benefitting two double bedrooms, open-plan living space, off road parking and garden. The accommodation comprises an entrance area, open-plan dining room leading through to the lounge and kitchen. The kitchen includes an integrated fridge/freezer, oven, separate gas hob, washing machine and dishwasher. Inner hallway, bathroom having a three piece white suite, two double bedrooms (the master bedroom having a dressing area and ensuite shower room). To the outside, at the front of the property steps lead up to a blocked-paved pathway leading to the side and rear with flower borders and rockery area. To the front is a raised, block-paved garden with steps up to a further terraced, raised garden area. Further benefitting an allocated parking space.