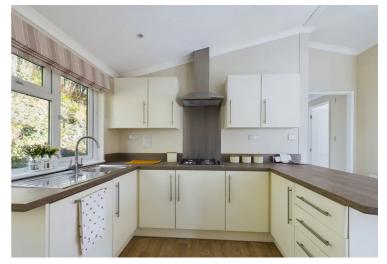

8 Broad Street, Ross-on-Wye, Herefordshire, HR9 7EA
Tel: 01989 763553 Email: rossonwye@bidmeadcook.co.uk
www.bidmeadcook.co.uk

A beautifully presented Omar "Newmarket" park home situated in a pleasant position close to the River Wye and benefitting two double bedrooms, open-plan living space, off road parking and garden. The accommodation comprises an entrance area, open-plan dining room leading through to the lounge and kitchen. The kitchen includes an integrated fridge/freezer, oven, separate gas hob, washing machine and dishwasher. Inner hallway, bathroom having a three piece white suite, two double bedrooms (the master bedroom having a dressing area and ensuite shower room). To the outside, at the front of the property steps lead up to a blocked-paved pathway leading to the side and rear with flower borders and rockery area. To the front is a raised, block-paved garden with steps up to a further terraced, raised garden area. Further benefitting an allocated parking space.