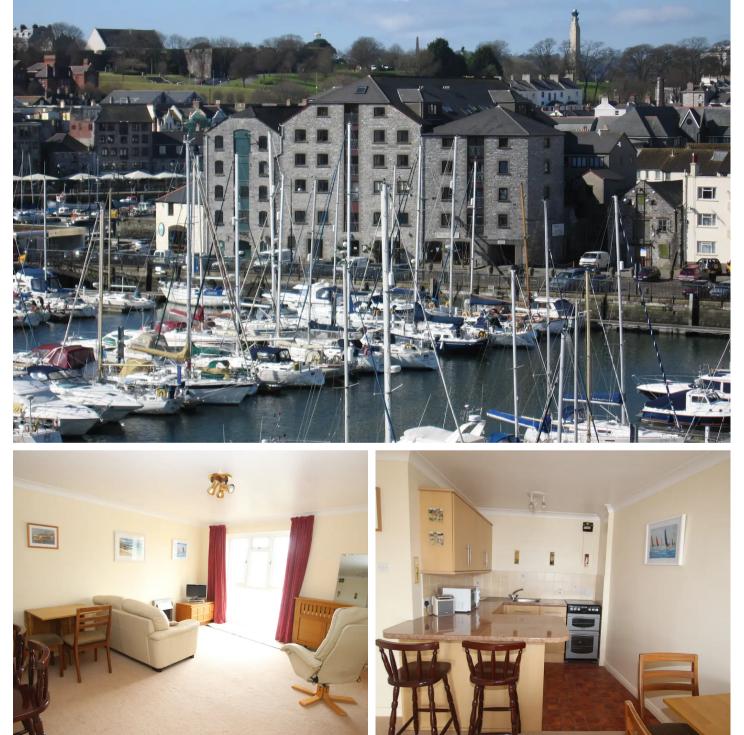

## Sutton Wharf, Plymouth

Immaculate studio apartment with city views & modern amenities. Open plan living with pulldown bed, kitchen, and spa bath. Ideal first home or investment opportunity. 4th floor with natural light and resident parking. Chic urban living near city centre. Tenure: Leasehold

## Sutton Wharf, Plymouth

Located in a coveted waterside setting with picturesque city views, this immaculate open plan studio apartment is a potential great first step on the housing ladder but similarly presents a prime investment opportunity.

Upon entering, the property offers a pleasant living area with a pull down bed and boasts a kitchen area with modern appliances and breakfast bar. The double glazed windows flood the space with natural light, enhancing the ambience and providing breath-taking urban vistas. The bathroom/WC is elegantly appointed, offering a sanctuary for relaxation and rejuvenation including a spa bath.

Electric heating ensures comfort and convenience throughout. Situated on the 4th floor of a wellmaintained building, residents can enjoy peace of mind with residents permit parking. This property is ideal for those seeking a chic urban lifestyle, with its contemporary design and strategic location offering easy access to the city centre.