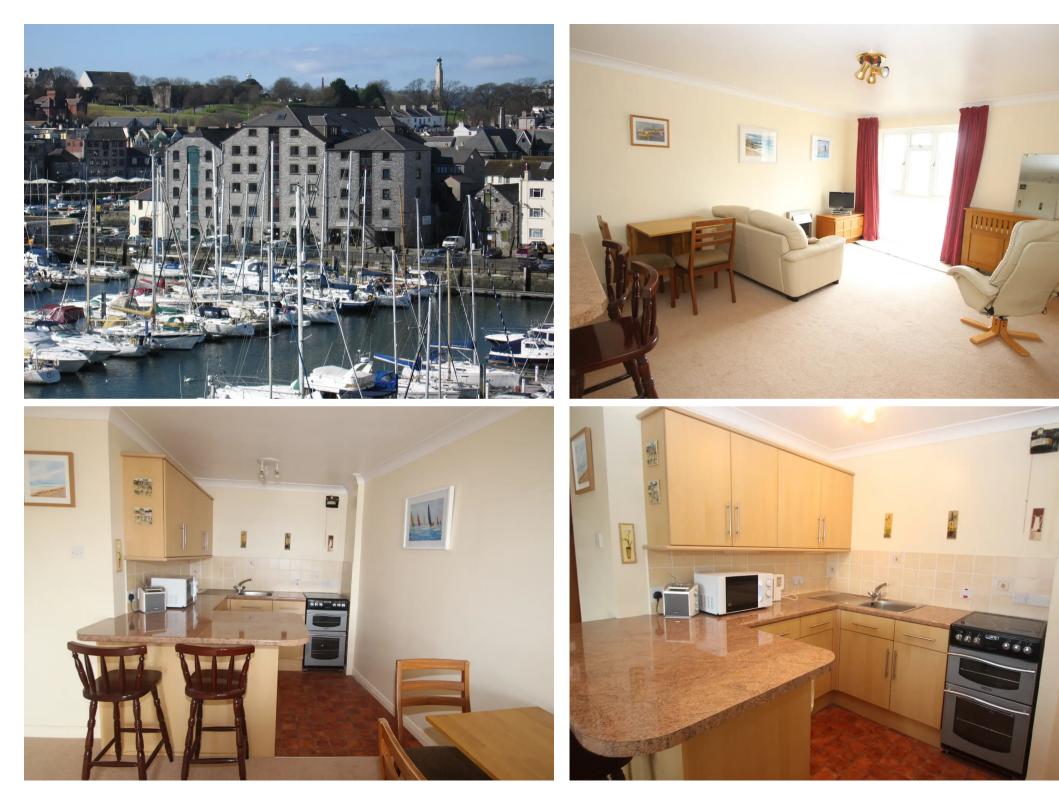

## Sutton Wharf, Plymouth

Located in a coveted waterside setting with picturesque city views, this immaculate open plan studio apartment is a potential great first step on the housing ladder but similarly presents a prime investment opportunity.

Upon entering, the property offers a pleasant living area with a pull down bed and boasts a kitchen area with modern appliances and breakfast bar. The double glazed windows flood the space with natural light, enhancing the ambience and providing breath-taking urban vistas. The bathroom/WC is elegantly appointed, offering a sanctuary for relaxation and rejuvenation including a spa bath.

Electric heating ensures comfort and convenience throughout. Situated on the 4th floor of a wellmaintained building, residents can enjoy peace of mind with residents permit parking. This property is ideal for those seeking a chic urban lifestyle, with its contemporary design and strategic location offering easy access to the city centre.