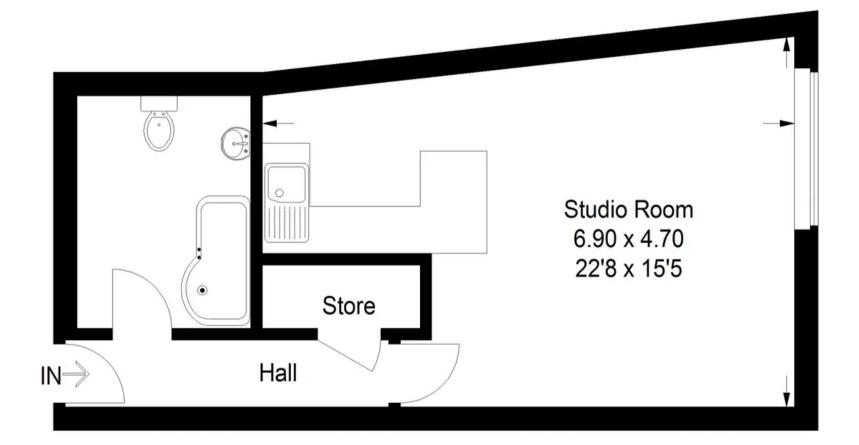

# **18 Dolphin Court**

Approximate Gross Internal Area = 38.6 sq m / 415 sq ft

Illustration for identification purposes only, measurements are approximate, not to scale. FloorplansuSketch.com © 2017 (ID 311150)