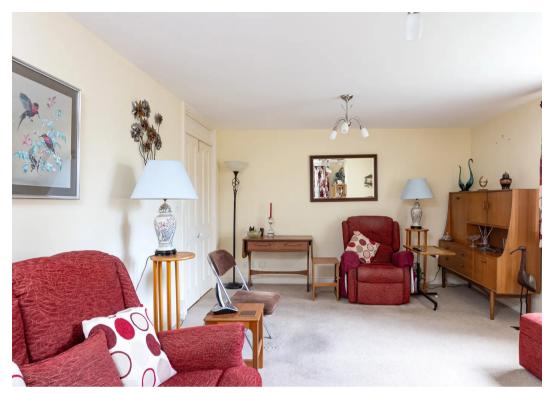

## Welcome to 62 St Marys Mead

A wonderfully positioned ground floor 2 bedroomed retirement flat in the popular and centrally located St. Mary's Mead community.

Good sized entrance hall with two large hall cupboards, leading to the kitchen with ample base and wall storage units. Built in electric oven (Neff), built in electric hob and space for upright fridge freezer. Window to front aspect and view over communal gardens. Spacious and bright sitting room with dining area. Window to side aspect and further patio doors with access to the communal gardens and Mill House. Two double bedrooms, on with built in storage. Spacious bathroom with corner walk in shower. Low level WC and vanity wash hand basin. Heated chrome towel rail. Fully tiled walls. Window to rear aspect.

Shower room

Good sized sitting room with patio doors opening out to communal gardens

Outside secure storage cupboard

**Parking** 

GROSS INTERNAL AREA
FLOOR PLAN 68.1 m<sup>2</sup> (733 sq.ft.)
TOTAL: 68.1 m<sup>2</sup> (733 sq.ft.)
SIZES AND DIMENSIONS ARE APPROXIMATE, ACTUAL MAY VARI