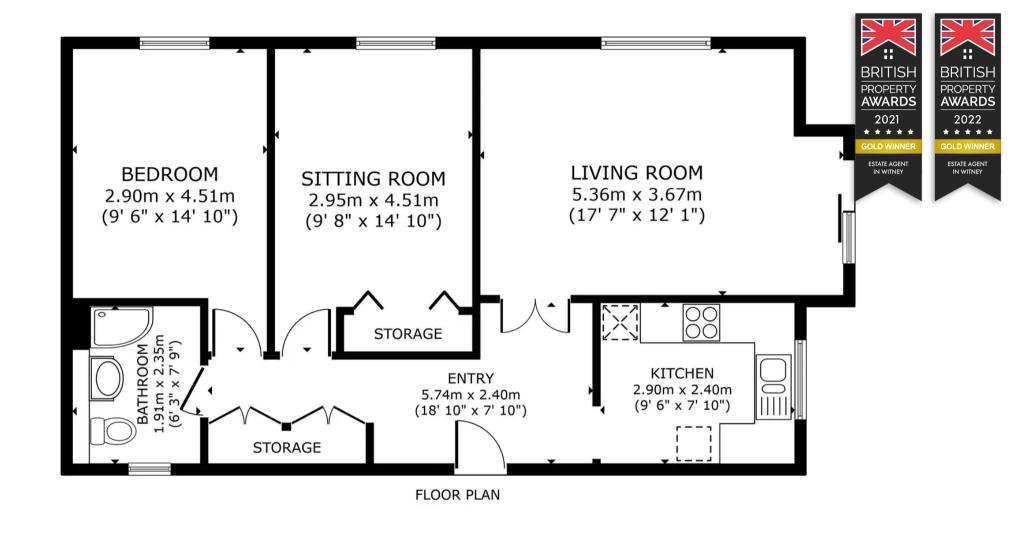

## Welcome to 62 St Marys Mead

A wonderfully positioned ground floor 2 bedroomed retirement flat in the popular and centrally located St. Mary's Mead community.

Good sized entrance hall with two large hall cupboards, leading to the kitchen with ample base and wall storage units. Built in electric oven (Neff), built in electric hob and space for upright fridge freezer. Window to front aspect and view over communal gardens. Spacious and bright sitting room with dining area. Window to side aspect and further patio doors with access to the communal gardens and Mill House. Two double bedrooms, on with built in storage. Spacious bathroom with corner walk in shower. Low level WC and vanity wash hand basin. Heated chrome towel rail. Fully tiled walls. Window to rear aspect.

Shower room

Good sized sitting room with patio doors opening out to communal gardens

Outside secure storage cupboard

**Parking** 

GROSS INTERNAL AREA
FLOOR PLAN 68.1 m<sup>2</sup> (733 sq.ft.)
TOTAL: 68.1 m<sup>2</sup> (733 sq.ft.)
SIZES AND DIMENSIONS ARE APPROXIMATE, ACTUAL MAY VARI