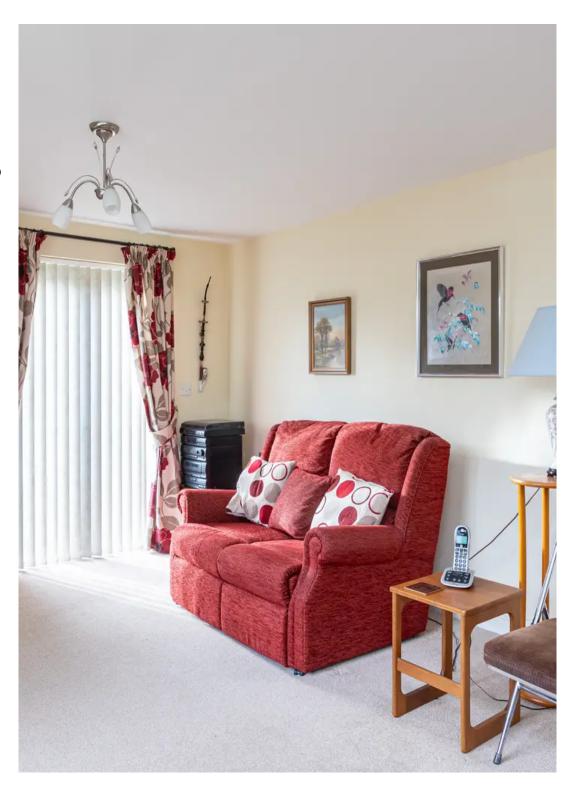

## Welcome to 62 St Marys Mead

A wonderfully positioned ground floor 2 bedroomed retirement flat in the popular and centrally located St. Mary's Mead community.

Good sized entrance hall with two large hall cupboards, leading to the kitchen with ample base and wall storage units. Built in electric oven (Neff), built in electric hob and space for upright fridge freezer. Window to front aspect and view over communal gardens. Spacious and bright sitting room with dining area. Window to side aspect and further patio doors with access to the communal gardens and Mill House. Two double bedrooms, on with built in storage. Spacious bathroom with corner walk in shower. Low level WC and vanity wash hand basin. Heated chrome towel rail. Fully tiled walls. Window to rear aspect.

Shower room

Good sized sitting room with patio doors opening out to communal gardens

Outside secure storage cupboard

**Parking** 

GROSS INTERNAL AREA
FLOOR PLAN 68.1 m<sup>2</sup> (733 sq.ft.)
TOTAL: 68.1 m<sup>2</sup> (733 sq.ft.)
SIZES AND DIMENSIONS ARE APPROXIMATE, ACTUAL MAY VARI