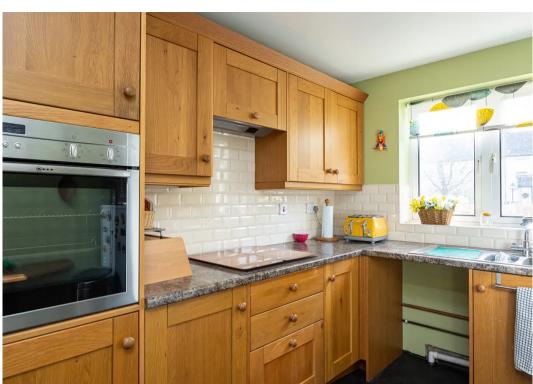

## Welcome to 62 St Marys Mead

A wonderfully positioned ground floor 2 bedroomed retirement flat in the popular and centrally located St. Mary's Mead community.

Good sized entrance hall with two large hall cupboards, leading to the kitchen with ample base and wall storage units. Built in electric oven (Neff), built in electric hob and space for upright fridge freezer. Window to front aspect and view over communal gardens. Spacious and bright sitting room with dining area. Window to side aspect and further patio doors with access to the communal gardens and Mill House. Two double bedrooms, on with built in storage. Spacious bathroom with corner walk in shower. Low level WC and vanity wash hand basin. Heated chrome towel rail. Fully tiled walls. Window to rear aspect.

Council Tax band: D

Tenure: Leasehold

Service charge: £3037.09 payable half yearly

Ground Rent: £602 per annum

EPC Energy Efficiency Rating: C

Wide entrance hall

2 double bedrooms

Kitchen with ample base and wall mounted storage