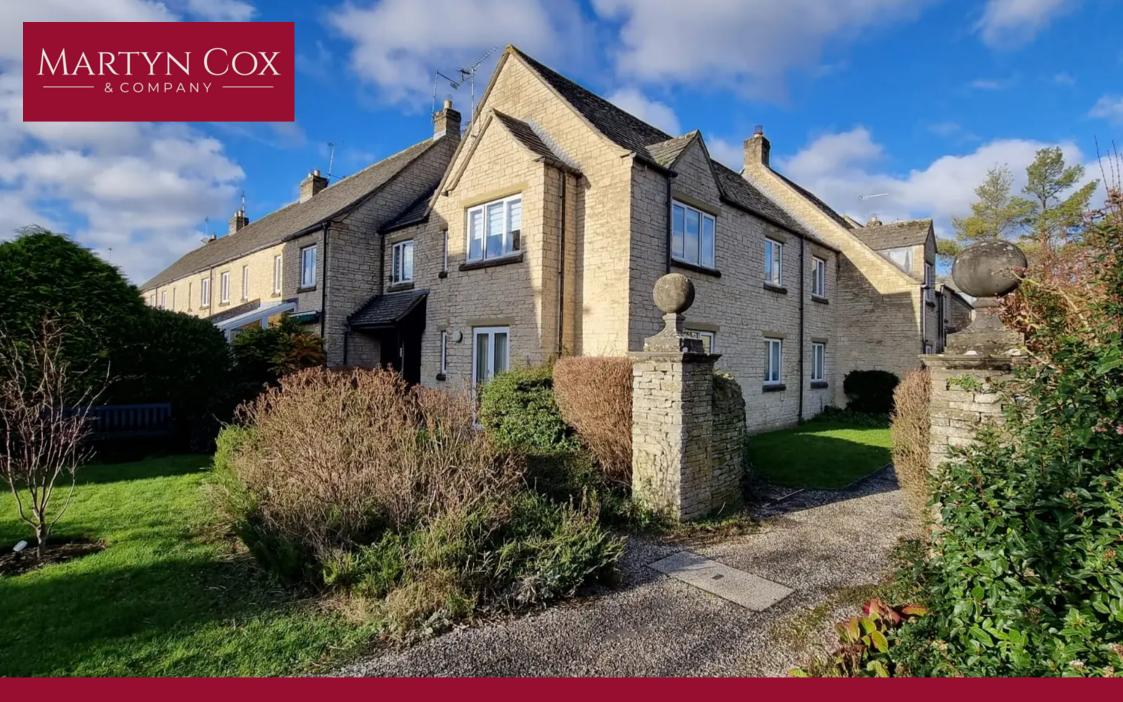

62 St. Marys Mead, Witney - OX28 4EZ

## Welcome to 62 St Marys Mead

A wonderfully positioned ground floor 2 bedroomed retirement flat in the popular and centrally located St. Mary's Mead community.

Good sized entrance hall with two large hall cupboards, leading to the kitchen with ample base and wall storage units. Built in electric oven (Neff), built in electric hob and space for upright fridge freezer. Window to front aspect and view over communal gardens. Spacious and bright sitting room with dining area. Window to side aspect and further patio doors with access to the communal gardens and Mill House. Two double bedrooms, on with built in storage. Spacious bathroom with corner walk in shower. Low level WC and vanity wash hand basin. Heated chrome towel rail. Fully tiled walls. Window to rear aspect.