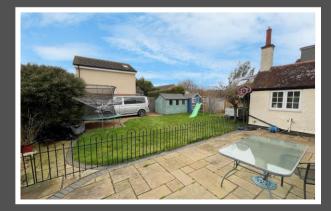

Outside, the westerly facing rear garden beckons with a large patio seating area leading to a lush lawn, offering an idyllic space for outdoor entertaining and relaxation. Off-road parking is conveniently accessed via double gates at the rear.