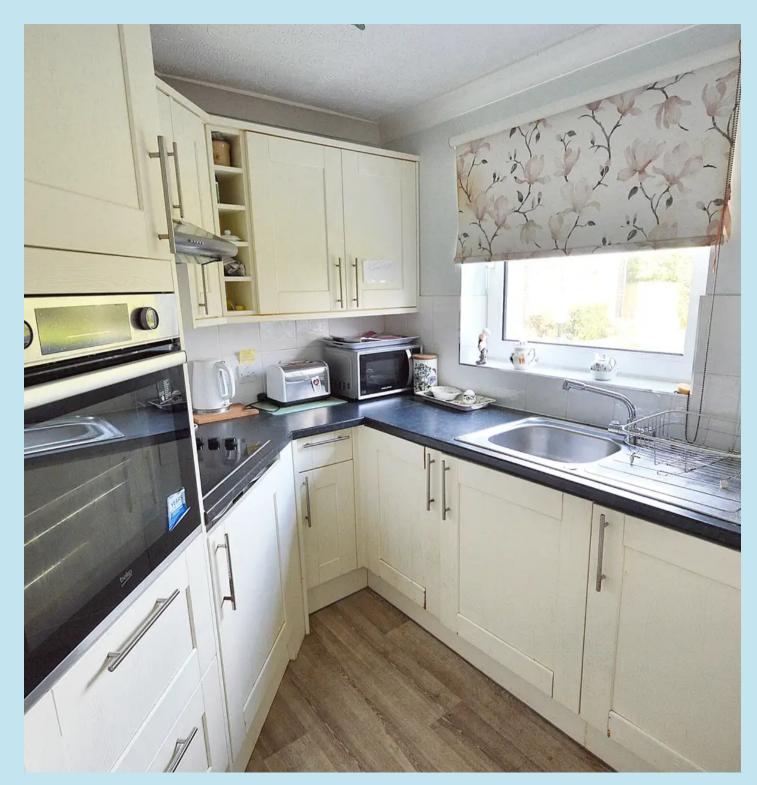

## Kitchen

## 7' 5" x 6' 3" (2.26m x 1.91m)

Double glazed window to rear overlooking the communal gardens, stainless steel sink unit with mixer taps inset to worktop, range of base and eye level units with built in electric hob with extractor fan above and a separate oven, coving to textured ceiling with spot lights, integrated fridge and separate freezer.