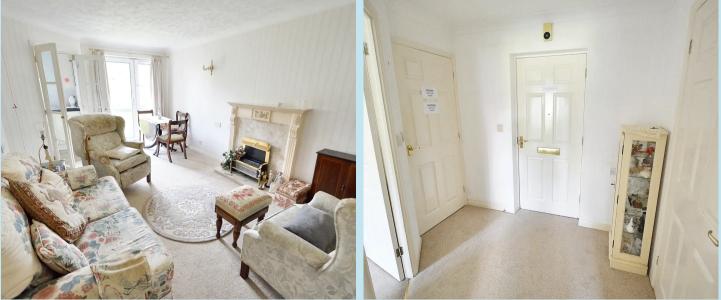

## Lounge

## 18' 3" x 10' 6" (5.56m x 3.20m)

Double glazed window and door to rear giving views and access to the communal gardens, coving to textured ceiling, feature fireplace, emergency cord and double doors to:

#### Entrance door to:

### **Entrance Hall**

Tunstall emergency cord, coving to textured ceiling, built in storage cupboard.