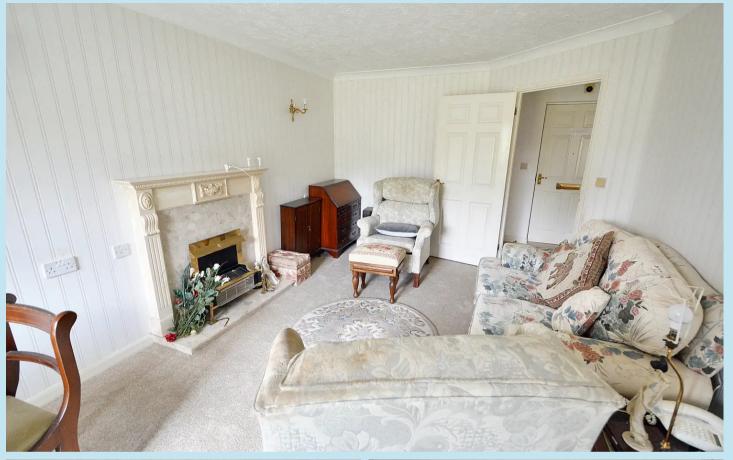

## Lounge

## 18' 3" x 10' 6" (5.56m x 3.20m)

Double glazed window and door to rear giving views and access to the communal gardens, coving to textured ceiling, feature fireplace, emergency cord and double doors to: