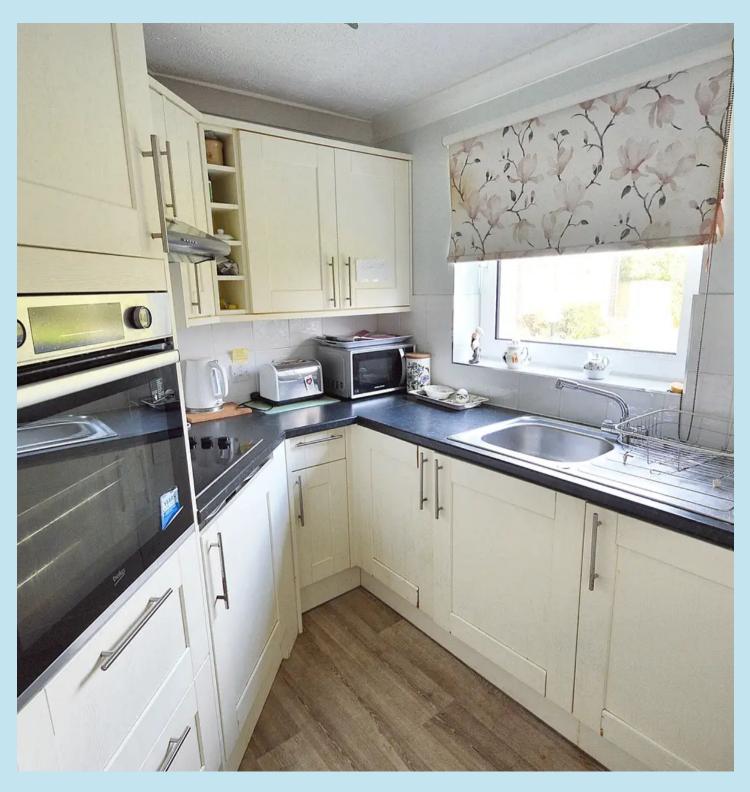

## Kitchen

7' 5" x 6' 3" (2.26m x 1.91m)

Double glazed window to rear overlooking the communal gardens, stainless steel sink unit with mixer taps inset to worktop, range of base and eye level units with built in electric hob with extractor fan above and a separate oven, coving to textured ceiling with spot lights, integrated fridge and separate freezer.