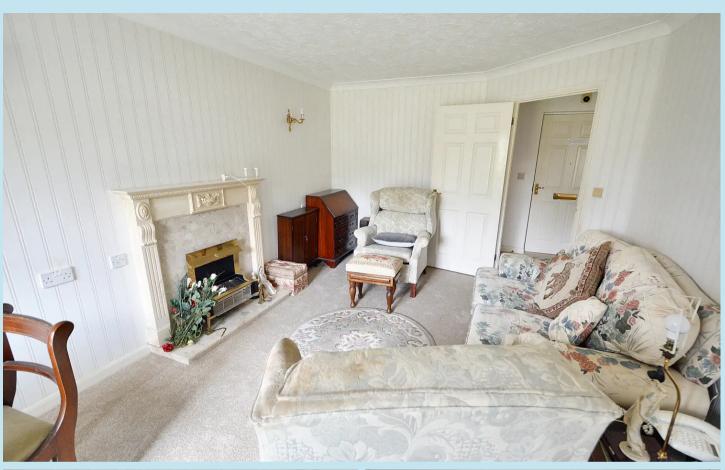

# Lounge

18' 3" x 10' 6" (5.56m x 3.20m)

Double glazed window and door to rear giving views and access to the communal gardens, coving to textured ceiling, feature fireplace, emergency cord and double doors to: