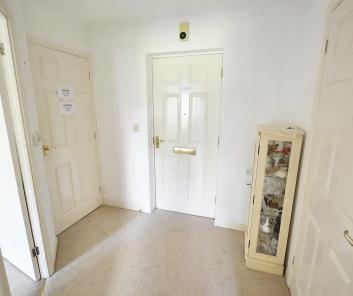

## **Entrance door to:**

## **Entrance Hall**

Tunstall emergency cord, coving to textured ceiling, built in storage cupboard.