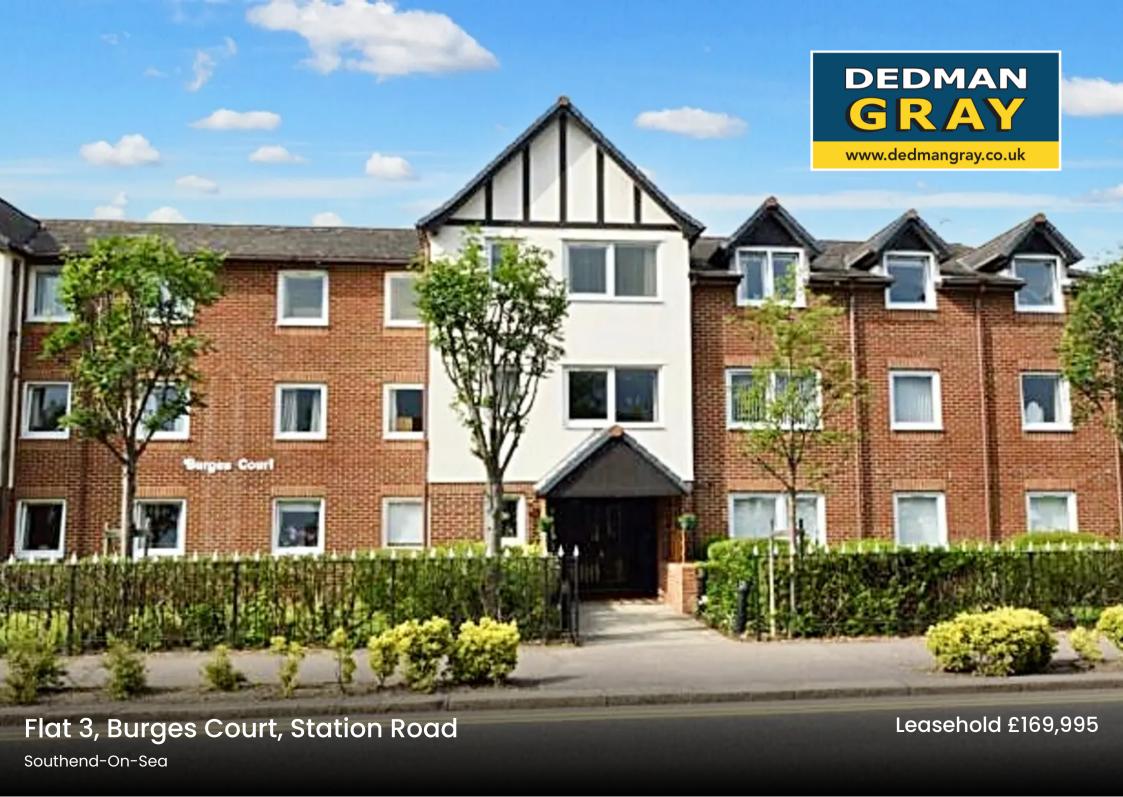

Ideal retirement property for over 60s. Ground floor apartment with spacious lounge, fitted kitchen, double bedroom with wardrobes.

Modern shower room. Lift access, 24-hr emergency line. Close to amenities, beach, and outdoor spaces. Peaceful communal gardens. Car park available.

Council Tax band: G

Tenure: Leasehold

EPC Energy Efficiency Rating: C

EPC Environmental Impact Rating: D

- Spacious Lounge
- Double bedroom
- Modern shower room
- Lounge & Guest Room
- Over 60's Retirement Property
- Lift access to all floors
- 24 hour emergency line
- Close to The Broadway, Station and beach
- Ground floor apartment with door leading onto the communal garden