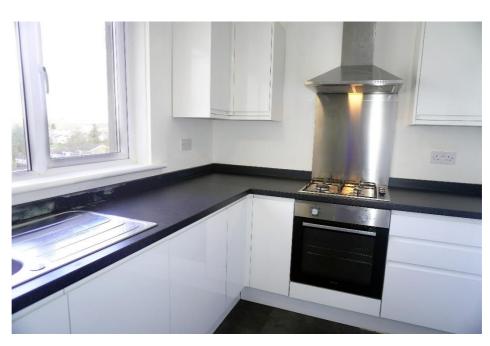

#### **Features**

Ground floor

Sun balcony

Gas central heating

**UPVC** double-glazing

Modern fitted kitchen

Modern bathroom

Freshly decorated throughout

Ιt comprises of the hallway, spacious lounge/ dining room, modern fitted kitchen, and bathroom, and two double bedrooms.

E.K. Business Park 14 Stroud Road East Kilbride G75 0YA

The newly fitted kitchen has high goss white cabinets and includes the integrated electric oven, ceramic hob, stainless steel extractor and has space for all freestanding appliances.