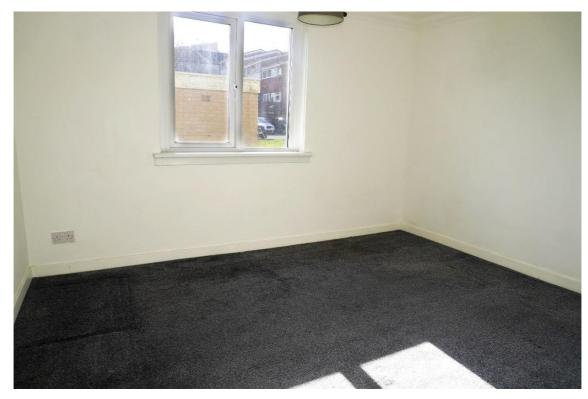

### **Description**

This spacious twobedroom ground floor flat with sun balcony is very well maintained throughout and is close to all amenities, and regular bus services.

E.K. Business Park 14 Stroud Road East Kilbride G75 0YA

Ιt comprises of the hallway, spacious lounge/ dining room, modern fitted kitchen, and bathroom, and two double bedrooms.

E.K. Business Park 14 Stroud Road East Kilbride G75 0YA

The newly fitted kitchen has high goss white cabinets and includes the integrated electric oven, ceramic hob, stainless steel extractor and has space for all freestanding appliances.

The property has been freshly decorated in neutral tones, has ample storage throughout and further benefits from sun balcony.

E.K. Business Park 14 Stroud Road East Kilbride G75 0YA

#### **Measurements**

Lounge/dining room 19' x 10'9" Bedroom 11'9" x 10'2"

Kitchen 6'10" x 11'10" Bathroom 6'10" x 6'7"

Bedroom 11'9" x 8'2"

E.K. Business Park 14 Stroud Road East Kilbride G75 0YA