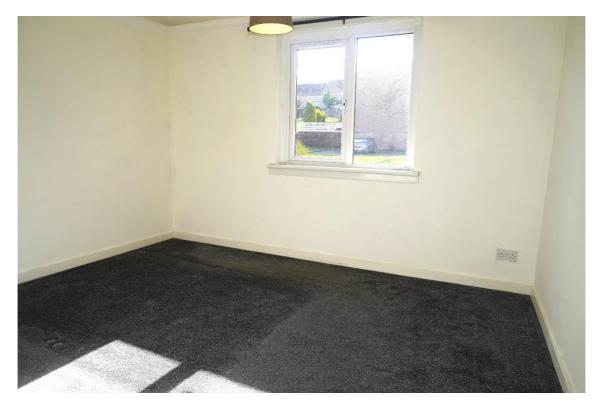

### **Description**

This spacious twobedroom ground floor flat with sun balcony is very well maintained throughout and is close to all amenities, and regular bus services.

E.K. Business Park 14 Stroud Road East Kilbride G75 0YA

Ιt comprises of the hallway, spacious lounge/ dining room, modern fitted kitchen, and bathroom, and two double bedrooms.

E.K. Business Park 14 Stroud Road East Kilbride G75 0YA

The newly fitted kitchen has high goss white cabinets and includes the integrated electric oven, ceramic hob, stainless steel extractor and has space for all freestanding appliances.

The property has been freshly decorated in neutral tones, has ample storage throughout and further benefits from sun balcony.

E.K. Business Park 14 Stroud Road East Kilbride G75 0YA

#### **Measurements**

Lounge/dining room 19' x 10'9" Bedroom 11'9" x 10'2"

Kitchen 6'10" x 11'10" Bathroom 6'10" x 6'7"

Bedroom 11'9" x 8'2"

E.K. Business Park 14 Stroud Road East Kilbride G75 0YA