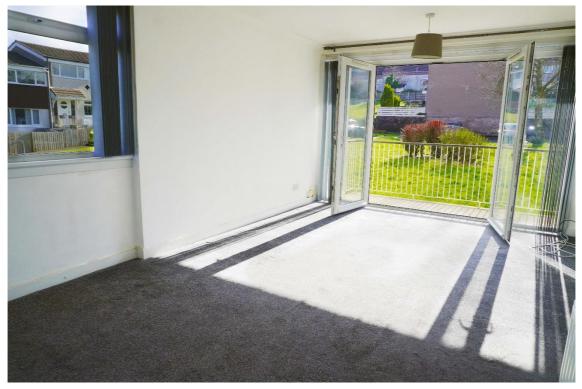

Ιt comprises of the hallway, spacious lounge/ dining room, modern fitted kitchen, and bathroom, and two double bedrooms.

E.K. Business Park 14 Stroud Road East Kilbride G75 0YA

The newly fitted kitchen has high goss white cabinets and includes the integrated electric oven, ceramic hob, stainless steel extractor and has space for all freestanding appliances.

The property has been freshly decorated in neutral tones, has ample storage throughout and further benefits from sun balcony.

E.K. Business Park 14 Stroud Road East Kilbride G75 0YA