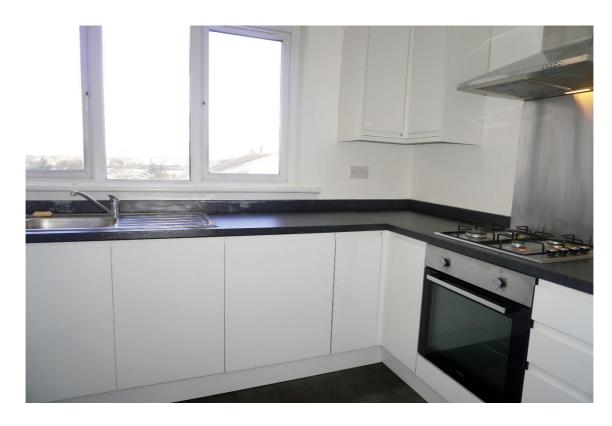

#### **Features**

Ground floor

Sun balcony

Gas central heating

**UPVC** double-glazing

Modern fitted kitchen

Modern bathroom

Freshly decorated throughout

Ιt comprises of the hallway, spacious lounge/ dining room, modern fitted kitchen, and bathroom, and two double bedrooms.

E.K. Business Park 14 Stroud Road East Kilbride G75 0YA

The newly fitted kitchen has high goss white cabinets and includes the integrated electric oven, ceramic hob, stainless steel extractor and has space for all freestanding appliances.