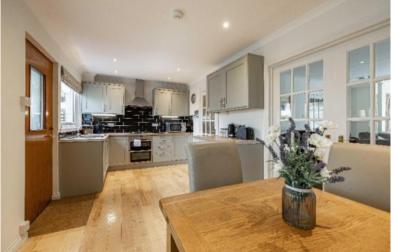

# 4 The Tannery

Selkirk, TD7 5BZ

Guide Price £220,000

Accommodation: Ground Floor: Vestibule Hallway Cloakroom/WC Lounge Dining Kitchen Sunroom

First Floor: Three Double Bedrooms Shower Room Fully Floored Loft