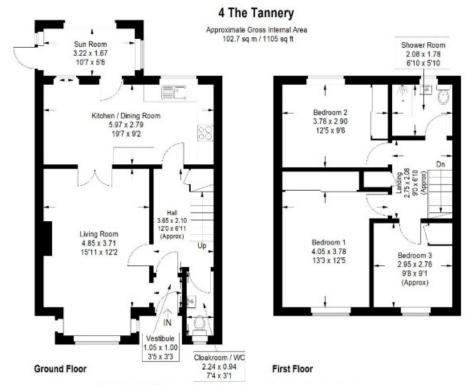

# 4 The Tannery

Selkirk, TD7 5BZ

Guide Price £220,000

Accommodation: Ground Floor: Vestibule Hallway Cloakroom/WC Lounge Dining Kitchen Sunroom

First Floor: Three Double Bedrooms Shower Room Fully Floored Loft

Illustration for identification purposes only, measurements are approximate, not to scale. FloorplansUsketch.com @ 2024 (ID 1056690)

Full members of: