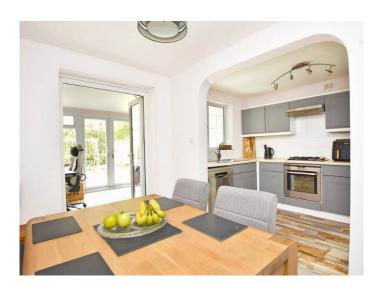

# DINING KITCHEN

With dining area and glazed doors leading to a conservatory. The kitchen comprises a range of fitted wall and base units with gas hob, integrated oven and space for appliances.

### CONSERVATORY

Providing a further sitting area with windows and glazed doors overlooking the garden.