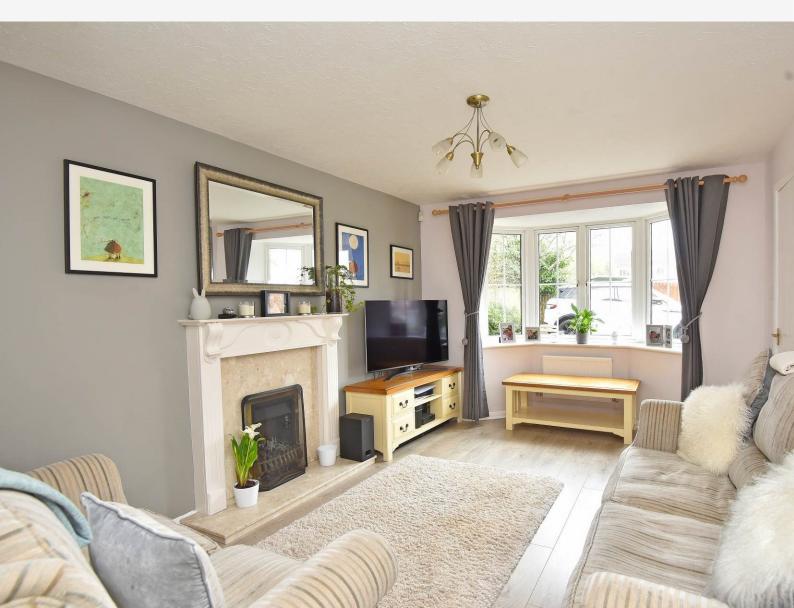

#### SITTING ROOM

A spacious reception room with fireplace and livingflame gas fire.