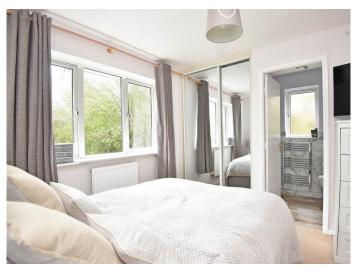

#### FIRST FLOOR BEDROOMS

There are three bedrooms on the first floor, including the master bedroom which is a double bedroom, fitted wardrobes and en-suite shower room.

#### **EN-SUITE SHOWER ROOM**

A modern white, newly fitted suite comprising WC, washbasin set within a vanity unit, and shower. Heated towel rail.