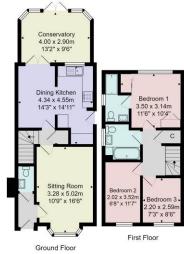

Tenure - Freehold

Council Tax Band - D

Total Area: 91.2 m<sup>3</sup> ... 982 ft<sup>2</sup> All measurements are approximate and for display purposes only. No liability is accepted by either the agency or 80x Property Solutions Ltd as to the exact measurements of the rooms. Box Property Solutions Ltd retains the copyright on this plan and allows agents to use it with agreed permission.