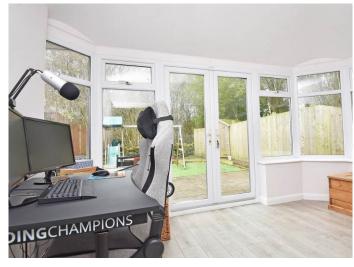

### CONSERVATORY

Providing a further sitting area with windows and glazed doors overlooking the garden.