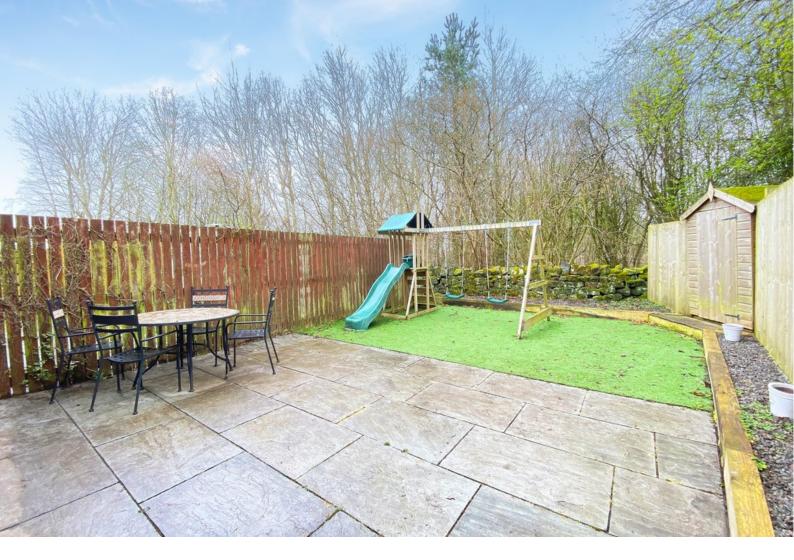

## OUTSIDE

The property is situated at the end of a quiet cul-de-sac and has a large plot with front garden and parking for at least two vehicles. To the rear there is an attractive and good-sized garden with lawn, patio and shed, enjoying a private aspect to the rear over the adjoining woodland.