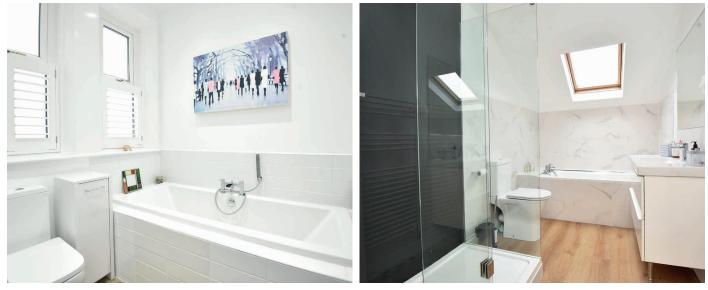

#### BATHROOM

A modern white suite with WC, washbasin, bath and shower. Heated towel rail.

#### BATHROOM

A modern white suite comprising WC, washbasin set within a vanity unit, bath and shower. Heated towel rail.