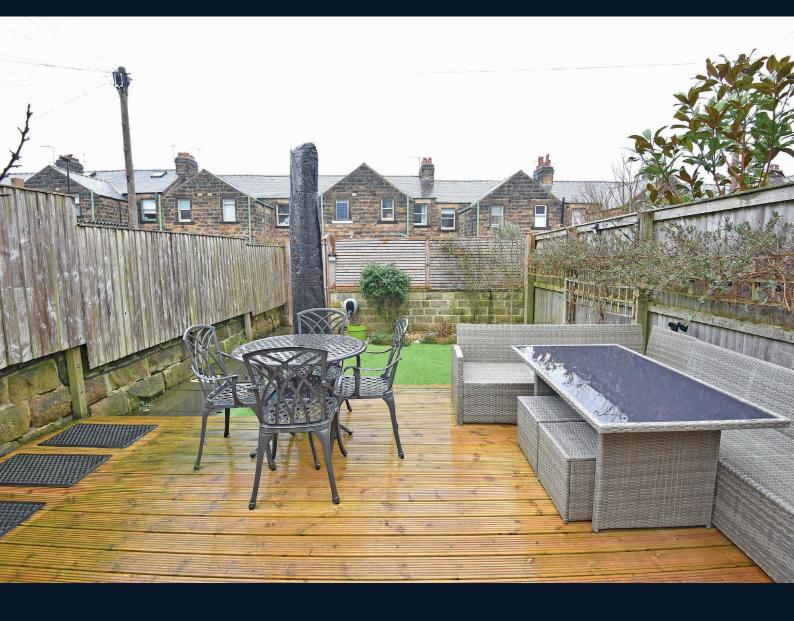

This well-appointed property has been modernised and updated to a high standard by the current owners and comprises generous accommodation with two large reception rooms, together with a stylish fitted kitchen with glazed bi-folding doors leading to the garden. Upstairs, there are four double bedrooms and two bathrooms. Externally, there is an attractive rear garden with decked sitting area and artificial grass, enjoying a southwest-facing aspect, and there is a further garden to the front with lawn. There is a parking area to the rear with electric vehicle charging point.

# **Outside**

To the rear there is an attractive southwest-facing garden with artificial grass, decked sitting area and parking area with electric vehicle charging point. Further garden with lawn to the front.