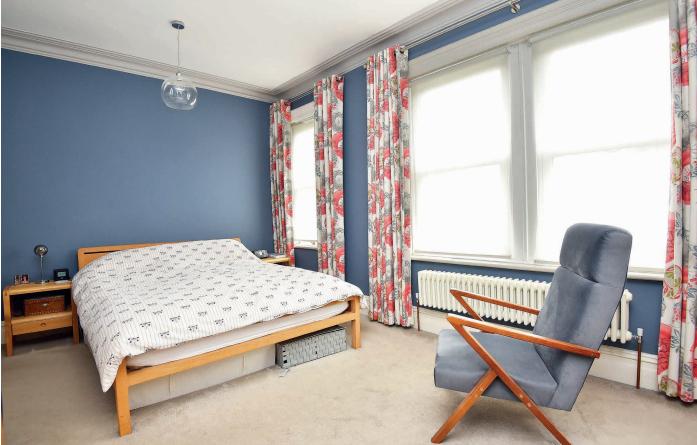

#### FIRST FLOOR BEDROOM 1

A large double bedroom with fitted wardrobes, walk-in wardrobe and attractive marble fireplace.

#### **BEDROOM 2**

A double bedroom with fitted wardrobes and feature marble fireplace.

#### BATHROOM

A modern white suite with WC, washbasin, bath and shower. Heated towel rail.