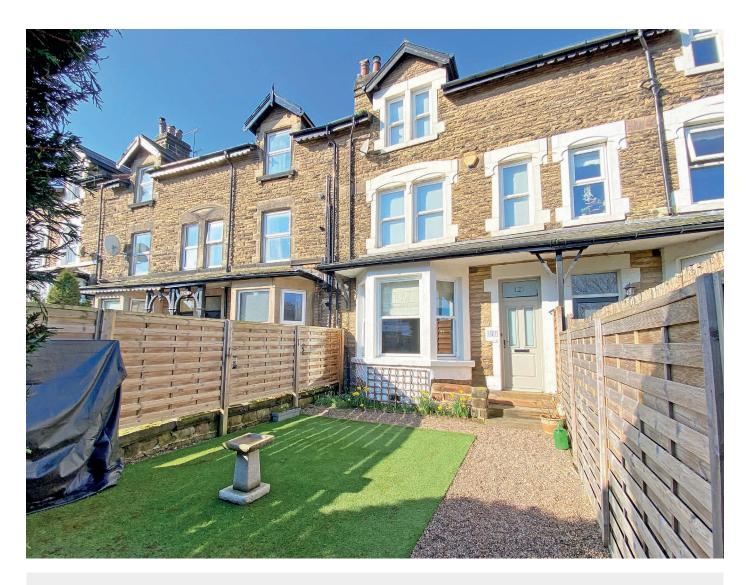

This well-appointed property has been modernised and updated to a high standard by the current owners and comprises generous accommodation with two large reception rooms, together with a stylish fitted kitchen with glazed bi-folding doors leading to the garden. Upstairs, there are four double bedrooms and two bathrooms. Externally, there is an attractive rear garden with decked sitting area and artificial grass, enjoying a southwest-facing aspect, and there is a further garden to the front with lawn. There is a parking area to the rear with electric vehicle charging point.

# **Outside**

To the rear there is an attractive southwest-facing garden with artificial grass, decked sitting area and parking area with electric vehicle charging point. Further garden with lawn to the front.