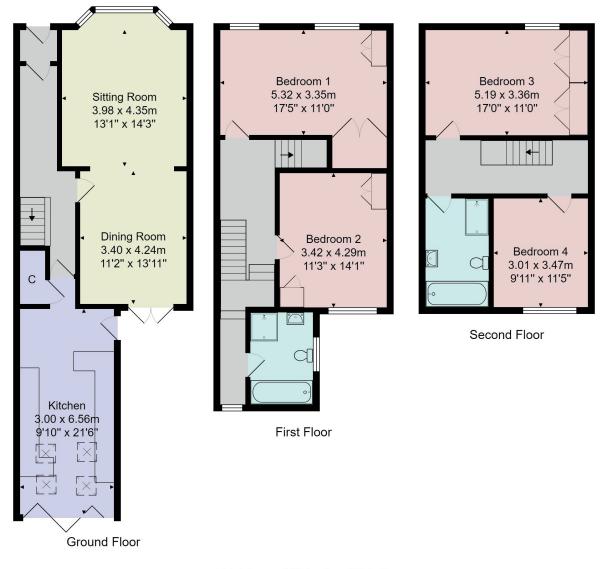

# **FLOOR PLAN**

 Total Area: 170.2 m² ... 1832 ft²

 All measurements are approximate and for display purposes only.

 No liability is accepted by either the agency or Box Property Solutions Ltd as to the exact measurements of the rooms.

 Box Property Solutions Ltd retains the copyright on this plan and allows agents to use it with agreed permission.