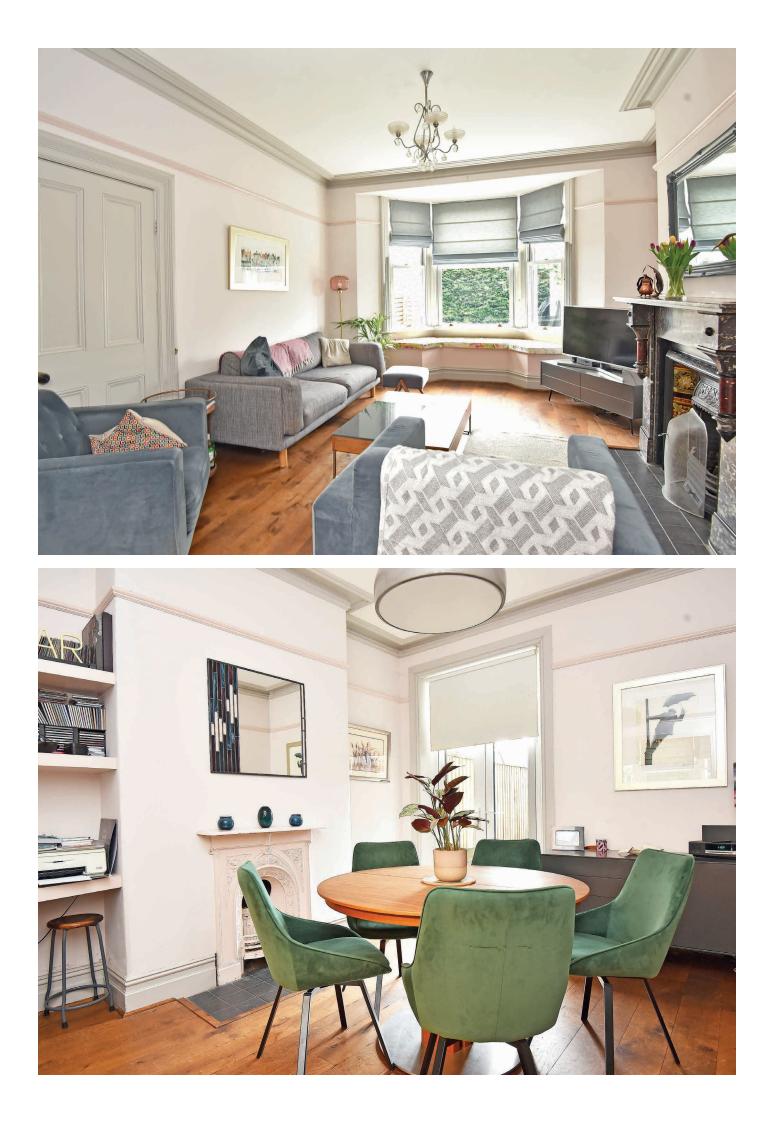

#### SITTING ROOM

A spacious reception room with bay window, window seat and attractive marble fireplace with living-flame gas fire.

#### **DINING ROOM**

A further reception room providing a dining area with glazed doors leading to the garden and ornamental fireplace.