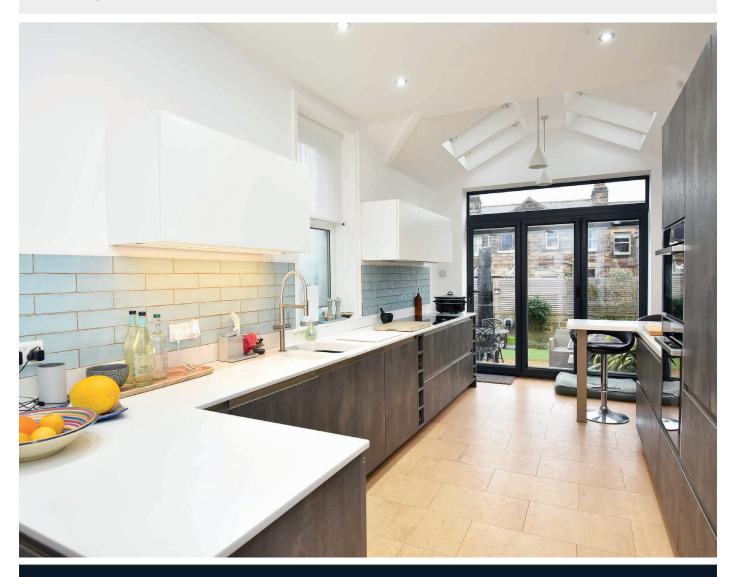

## **KITCHEN**

A stylish modern fitted kitchen with a range of units with integrated appliances, including an induction hob, a double oven, integrated dishwasher, fridge, freezer drawers, washing machine and tumble dryer. Glazed bi-folding doors lead to the garden. Under-floor heating.