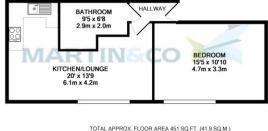

TOTAL APPROX. FLOOR AREA 45 1SQ.FT. (41.9 SQ.M.)
Whilst every attempt has been reade to ensure the accuracy of the foor plan contained here, measurement of doors, windows, comis and any other items are approximate and no responsibility is taken for any enterior, omission, or mis-statement. This plan is for illustrative purposes only and shallout be used as such by any prospective purchaser. The services, systems and appliances shown have not been tested and no guarante as to the representative of efficiency can be given.