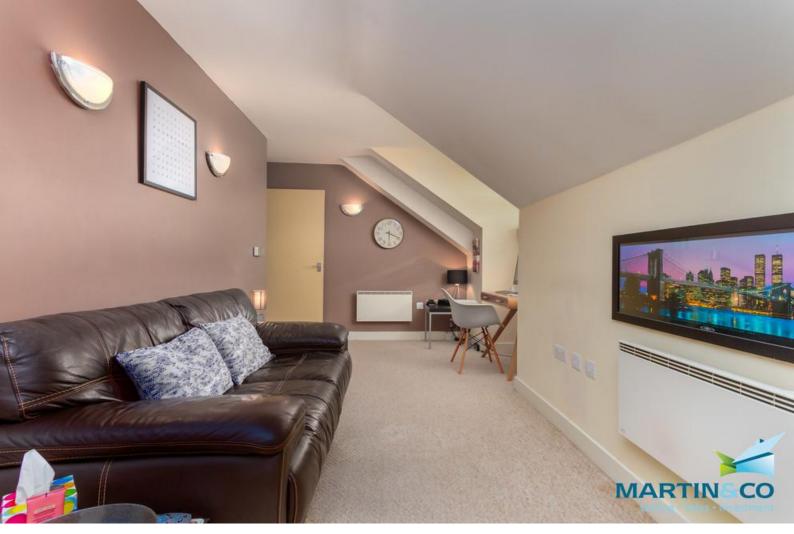

## Apartment.

Stunning Purpose Built One Bedroom Apartment.

Modern First Floor Apartment briefly comprising of :- Private Hallway With Doors Leading off, Open Plan L Shape Living Area With Modern Fitted Kitchen . Good Size Contemporary Style Bedroom With Neutral Carpets, Walls and Up Lights. In The Bathroom There Is a Three Piece White Suite, Toilet, Sink, Bath With Shower Over.

Externally The Property Benefits From A Quiet Cul-De-Sac Location With Easy Access To Amounderness Way And Private Parking.

- One Bed First Floor Apartment
- Modern Build
- Fitted Kitchen
- Open Plan Living
- Allocated Parking
- Bath With Shower Over
- Close To Amounderness Way
- Deposit: £450
- EPC Rating: 74