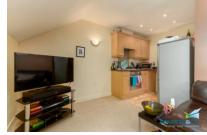

## Apartment.

Stunning Purpose Built One Bedroom Apartment.

Modern First Floor Apartment briefly comprising of :- Private Hallway With Doors Leading off, Open Plan L Shape Living Area With Modern Fitted Kitchen . Good Size Contemporary Style Bedroom With Neutral Carpets, Walls and Up Lights. In The Bathroom There Is a Three Piece White Suite, Toilet, Sink, Bath With Shower Over.

Externally The Property Benefits From A Quiet Cul-De-Sac Location With Easy Access To Amounderness Way And Private Parking.

- One Bed First Floor Apartment
- Modern Build
- Fitted Kitchen
- Open Plan Living
- Allocated Parking
- Bath With Shower Over
- Close To Amounderness Way
- Deposit: £450
- EPC Rating: 74