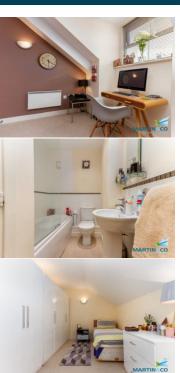

## Apartment.

Stunning Purpose Built One Bedroom Apartment.

Modern First Floor Apartment briefly comprising of :- Private Hallway With Doors Leading off, Open Plan L Shape Living Area With Modern Fitted Kitchen . Good Size Contemporary Style Bedroom With Neutral Carpets, Walls and Up Lights. In The Bathroom There Is a Three Piece White Suite, Toilet, Sink, Bath With Shower Over.