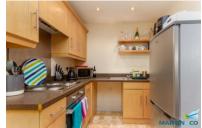

## Apartment.

Stunning Purpose Built One Bedroom Apartment.

Modern First Floor Apartment briefly comprising of :- Private Hallway With Doors Leading off, Open Plan L Shape Living Area With Modern Fitted Kitchen . Good Size Contemporary Style Bedroom With Neutral Carpets, Walls and Up Lights. In The Bathroom There Is a Three Piece White Suite, Toilet, Sink, Bath With Shower Over.