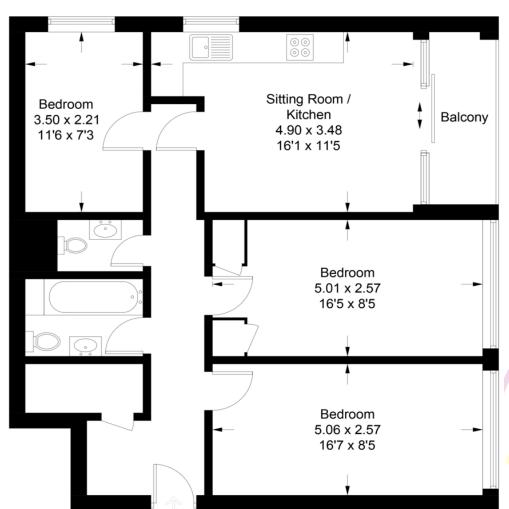

#### Swallow Court, Albourne Close, Brighton, BN2 5FW

Approximate Gross Internal Area = 71.0sq m / 764 sq ft

#### Accommodation

#### **SEVENTH FLOOR**

**ENTRANCE HALL** 

BEDROOM ONE 16' 7" x 8' 5" (5.05m x 2.57m)

BEDROOM TWO 16' 5" x 8' 5" (5m x 2.57m)

**FAMILY BATHROOM** 

WC

BEDROOM THREE 11' 6" x 7' 3" (3.51m x 2.21m)

SITTING ROOM/ KITCHEN 16' 1" x 11' 5" (4.9m x 3.48m)

#### **OUTSIDE**

**BALCONY** 

IN

**Seventh Floor** 