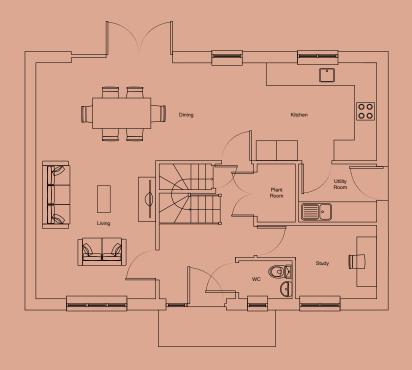

### Total internal area: 142sqm

(Floorplans and dimensions for Plot 3)

#### **Ground Floor**

| Kitchen       | 3.76m x 2.94m | 10msq    |
|---------------|---------------|----------|
| Living/Dining | 6.48m x 2.94  | 19.05msq |
| WC            | 1.69m x 1.15m | 1.94msq  |
| Study         | 2.45m x 2.20m | 5.39msq  |
| Utility       | 2.26m x 1.95m | 4.40msq  |