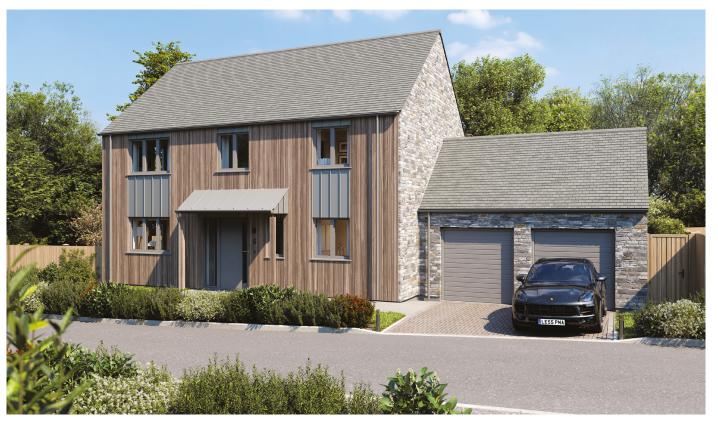

# **Sweetbriar**

Computer generated images are for illustrative purposes only

The Sweetbriars are luxurious 4-bedroom eco homes. They comprise a master bedroom with dressing area and ensuite, a guest room with ensuite, an additional double bedroom, and one single bedroom. There is also a separate study, ideal for working from home, and a family bathroom.

At the heart of each Sweetbriar is a large and welcoming living-kitchen-dining space that opens out to the garden through patio doors. This space incorporates a solid wood kitchen with quartz worktops and an undermounted kitchen sink. There is also a convenient downstairs WC and a dedicated laundry

room. Engineered wood floors, 100% wool carpets, and underfloor heating are fitted throughout.

These fabric-first homes benefit from superior insulation and airtightness, triple-glazed windows, MVHR, and Air Source Heat Pumps. This means they use far less energy than equivalent traditional buildings. This helps future-proof these homes as energy costs continue to rise.

Each Sweetbriar is also wired for full-fibre broadband and convenient datapoints that help enable EMF-free zones.

They also have a double garage, two off-road parking spaces, and an electric vehicle charging point.

## 4 Bedrooms Double Garage\*

\* Please refer to working drawings for garage access per plot