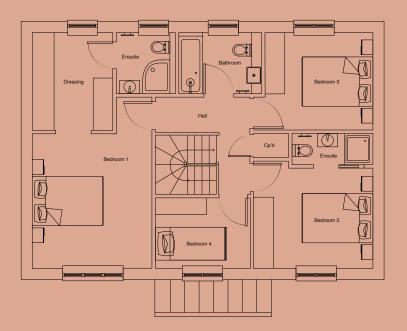

### Total internal area: 142sqm

(Floorplans and dimensions for Plot 3)

#### **First Floor**

| Bedroom 1  | 4.08m x 3.54m | 15.1msq |
|------------|---------------|---------|
| Ensuite    | 2.07m x 1.79m | 3.0msq  |
| Dressing   | 2.88m x 2.37m | 6.7msq  |
| Bedroom 2  | 3.60m x 3.19m | 13.0msq |
| Ensuite    | 2.44m x 1.04m | 2.17msq |
| Bathroom 3 | 3.25m x 2.94m | 9.3msq  |
| Bedroom 4  | 2.8m x 2.22m  | 5.8msq  |
| Bathroom   | 2.59m x 1.93m | 4.4msq  |