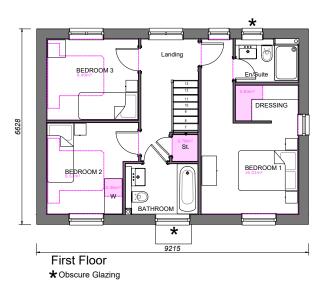

#### Side Elevation

Front Elevation

Rear Elevation ★Obscure Glazing

Side Elevation

Front Elevation

Ground Floor

First Floor \* Obscure Glazing

#### **Rear Elevation**

Front Elevation

Ground Floor

Side Elevation

★Obscure Glazing

First Floor ★ Obscure Glazing