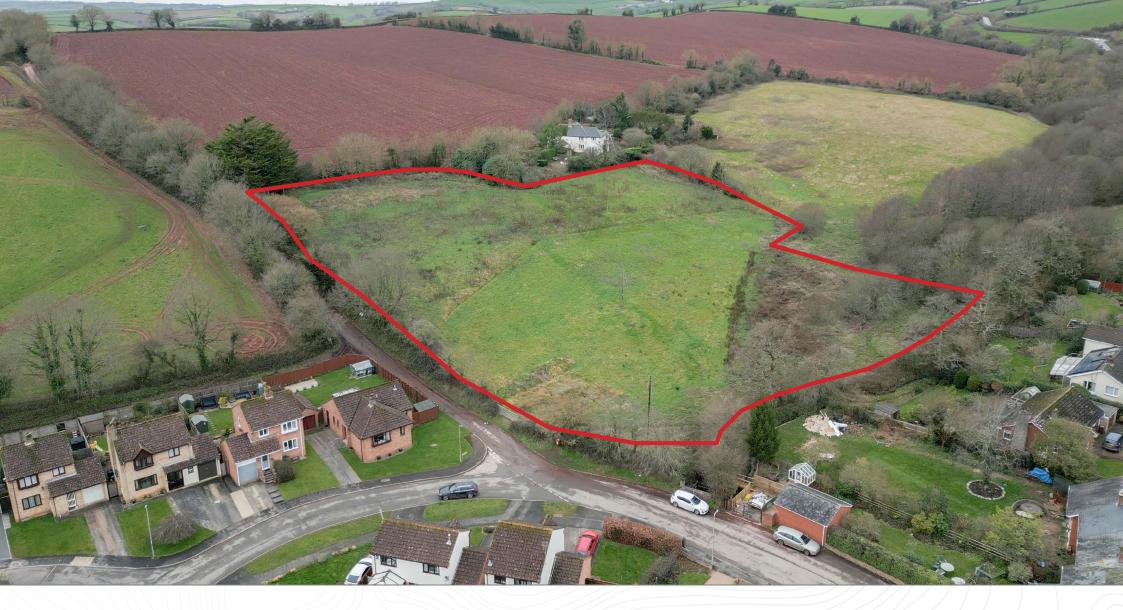

### Land to the West of Brookdale, Threshers, Crediton, Devon, EX17 3PB

Development opportunity for 26 homes which has approval with reserved matters planning permission.

### Land to the West of: Brookdale, Threshers, Crediton, Devon, EX17 3PB

# **The Plot**

A rare opportunity to acquire a development site in a highly sort after location with a reserved matters approval for 26 homes, following Outline approval **17/01090/MOUT**. The site is subject to a section 106 agreement which is contained within the data room, part of the section 106 is to provide 3 affordable homes, 2 of which are affordable rent and 1 shared ownership.

The site is on the outskirts of the highly desirable town of Crediton which has good commuter links to the city of Exeter and a myriad of local facilities.