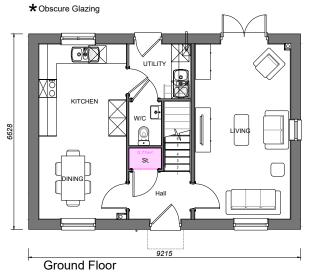

# **Proposed Street Scenes**

Front Elevation

Side Elevation

LIVING

Pocket door

(DINING)

Ground Floor

KITCHEN