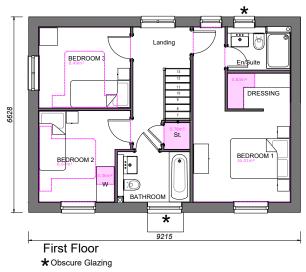

#### Side Elevation

Front Elevation

Rear Elevation ★Obscure Glazing

Side Elevation

Front Elevation

Ground Floor

First Floor \* Obscure Glazing

#### **Rear Elevation**

Front Elevation

Ground Floor

Side Elevation

★Obscure Glazing

First Floor ★ Obscure Glazing