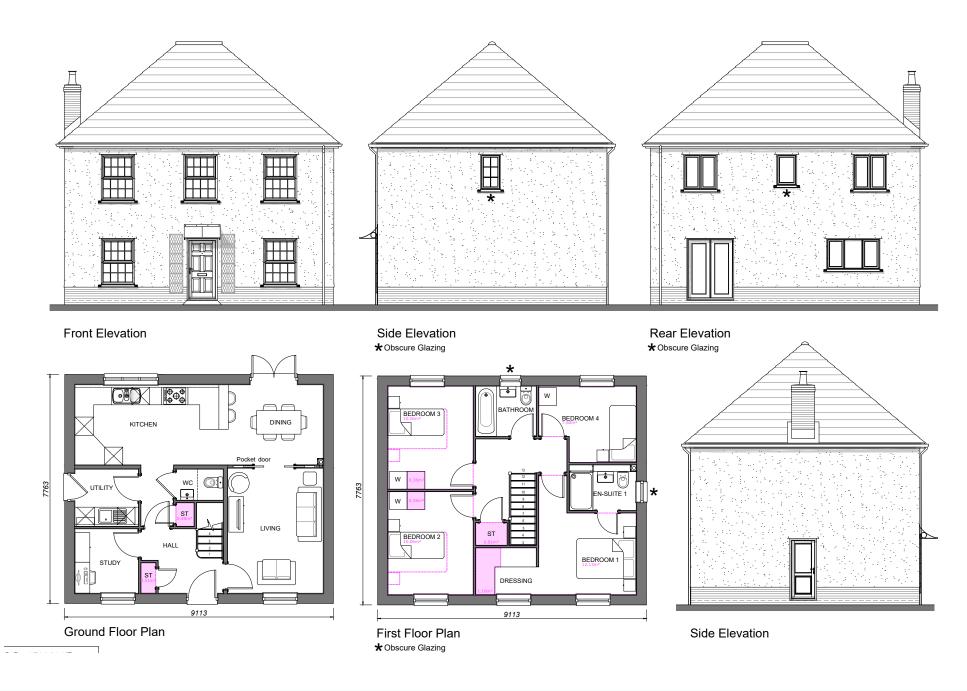

# **Proposed Street Scenes**

Front Elevation

Side Elevation

LIVING

Pocket door

(DINING)

Ground Floor

KITCHEN

#### Side Elevation

Front Elevation ★Obscure Glazing

Rear Elevation ★Obscure Glazing

Side Elevation

Side Elevation