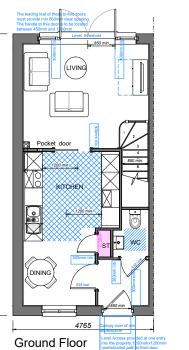

# **Proposed Street Scenes**

Front Elevation

Side Elevation

LIVING

Pocket door

(DINING)

Ground Floor

KITCHEN

4765

Ö

MC.

9553

Rear Elevation

9553