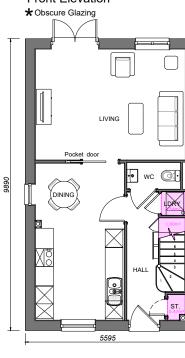

# **Proposed Street Scenes**

Front Elevation

Side Elevation

LIVING

Pocket door

(DINING)

Ground Floor

KITCHEN

4765

Ö

MC.

9553

Rear Elevation

9553