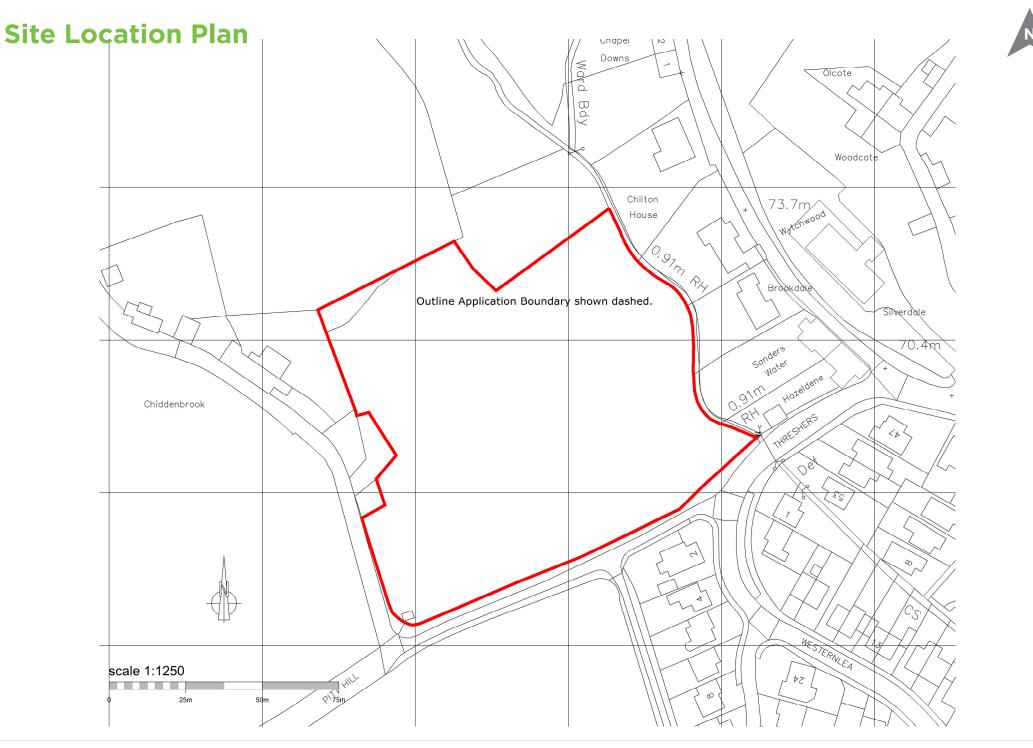

# **The Plot**

A rare opportunity to acquire a development site in a highly sort after location with a reserved matters approval for 26 homes, following Outline approval **17/01090/MOUT**. The site is subject to a section 106 agreement which is contained within the data room, part of the section 106 is to provide 3 affordable homes, 2 of which are affordable rent and 1 shared ownership.

The site is on the outskirts of the highly desirable town of Crediton which has good commuter links to the city of Exeter and a myriad of local facilities.