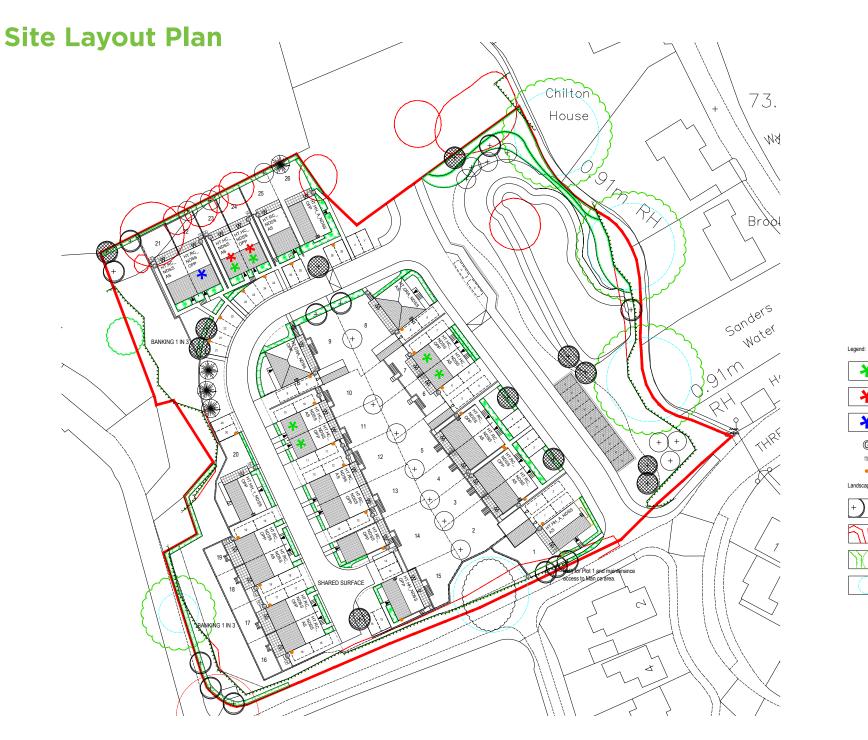

# **The Plot**

A rare opportunity to acquire a development site in a highly sort after location with a reserved matters approval for 26 homes, following Outline approval **17/01090/MOUT**. The site is subject to a section 106 agreement which is contained within the data room, part of the section 106 is to provide 3 affordable homes, 2 of which are affordable rent and 1 shared ownership.

# Planning

Planning reference number **21/00445/MARM** decision date March 2023

Click here to view the Planning Application -