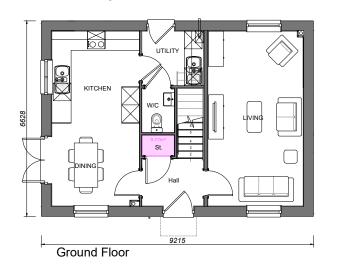

# **Proposed Street Scenes**

Front Elevation

Side Elevation

LIVING

Pocket door

(DINING)

Ground Floor

KITCHEN