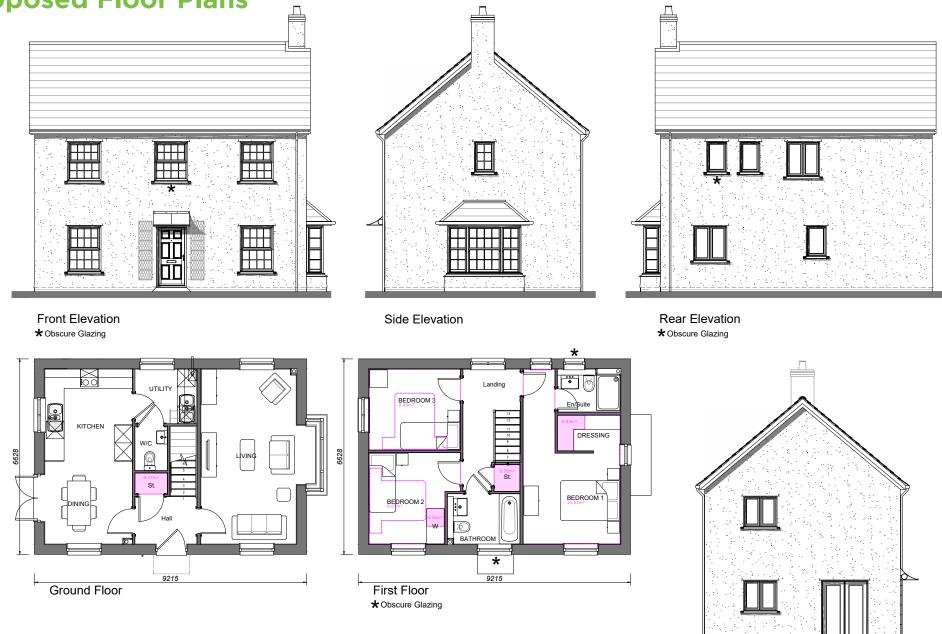

# **Proposed Street Scenes**

Front Elevation

Side Elevation

LIVING

Pocket door

(DINING)

Ground Floor

KITCHEN

#### Side Elevation

Front Elevation ★Obscure Glazing

Rear Elevation ★Obscure Glazing

Side Elevation

Side Elevation

#### Side Elevation

Front Elevation

Rear Elevation ★Obscure Glazing

Side Elevation

Front Elevation

Ground Floor

First Floor \* Obscure Glazing

#### **Rear Elevation**

Front Elevation

Ground Floor

Side Elevation

★Obscure Glazing

First Floor ★ Obscure Glazing