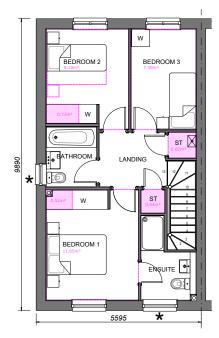

# **Proposed Street Scenes**

Front Elevation

Side Elevation

LIVING

Pocket door

(DINING)

Ground Floor

KITCHEN

#### Side Elevation

Front Elevation

Rear Elevation ★Obscure Glazing

Side Elevation

Front Elevation

Ground Floor

First Floor \* Obscure Glazing