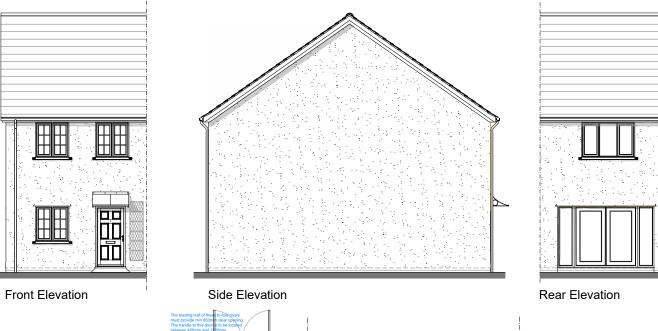

#### Side Elevation

Front Elevation

Rear Elevation ★Obscure Glazing

Side Elevation

Front Elevation

Ground Floor

First Floor \* Obscure Glazing

#### **Rear Elevation**

Front Elevation

Ground Floor

Side Elevation

★Obscure Glazing

First Floor ★ Obscure Glazing