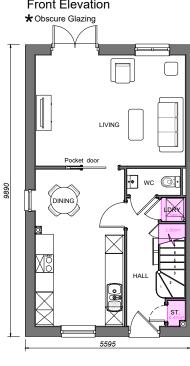

# **Proposed Street Scenes**

Front Elevation

Side Elevation

LIVING

Pocket door

(DINING)

Ground Floor

KITCHEN