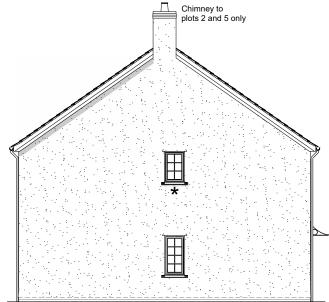

# **Proposed Street Scenes**

Front Elevation

Side Elevation

LIVING

Pocket door

(DINING)

Ground Floor

KITCHEN

#### Side Elevation

Front Elevation ★Obscure Glazing

Rear Elevation ★Obscure Glazing

Side Elevation

Side Elevation

#### Side Elevation

Front Elevation

Rear Elevation ★Obscure Glazing

Side Elevation

Front Elevation

Ground Floor

First Floor \* Obscure Glazing

#### **Rear Elevation**

Front Elevation

Ground Floor

Side Elevation

★Obscure Glazing

First Floor ★ Obscure Glazing

#### **Rear Elevation**