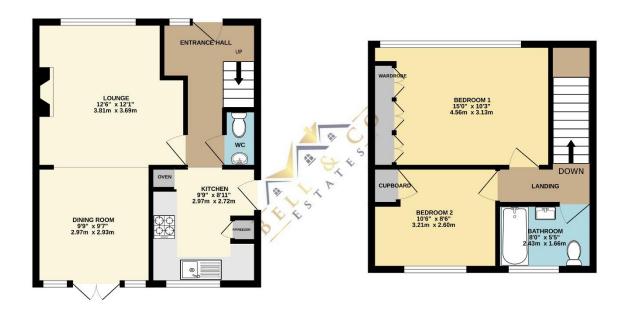

## £190,000

- Stunning Home
- Modern Throughout
- Two Bedroom Semi-Detached
- No Chain
- Modern Kitchen
- Beautiful Bathroom
- Detached Garage
- Off Road Parking
- A must see!

GROUND FLOOR 400 sq.ft. (37.1 sq.m.) approx.

1ST FLOOR 348 sq.ft. (32.3 sq.m.) approx.

TOTAL FLOOR AREA: 747 sq.ft. (69.4 sq.m.) approx

Whilst every attempt has been made to ensure the accuracy of the floorplan contained here, measurement of doors, windows, rooms and any other items are approximate and no responsibility is taken for any error, omission or mis-statement. This plan is for illustrative purposes only and should be used as such by any prospective purchaser. The services, systems and appliances shown have not been tested and no guarantee as to their operability or efficiency can be guite.