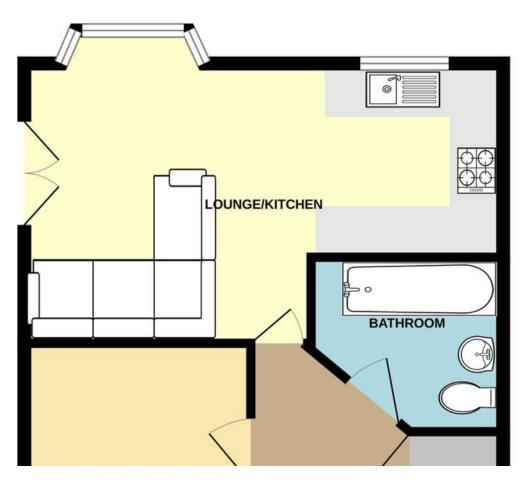

#### LOUNGE

9' 10" x 11' 5" Open plan from Kitchen. wall mounted electric heater, double glazed bay window to front and double glazed window to side.

#### KITCHEN

6' 2" x 9' 10" Modern kitchen with fitted wall and base units in light beech with contrasting worktops. Integrated washing machine, fridge freezer and oven, four ring hob and plenty of cupboard space.

#### BATHROOM

8' 9" x 4' 11" Three piece suite comprising of wash hand basin, WC, bath and shower, half tiled walls and door to hallway.

## GROUND FLOOR 499 sq.ft. (46.4 sq.m.) approx.

Redrose 15 Barnes Wallis Way Buckshaw Village Chorley Lancs www.redrosepm.co.uk sales@redrose.co.uk 01772 456558 Agents Note: Whilst every care has been taken to prepare these sales particulars, they are for guidance purposes only. All measurements are approximate are for general guidance purposes only and whilst every care has been taken to ensure their accuracy, they should not be relied upon and potential buyers are advised to recheck the measurements