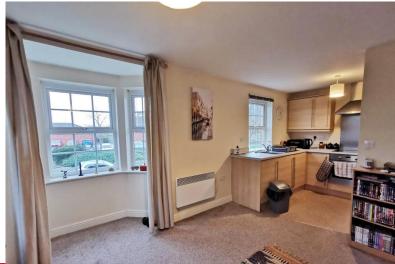

#### LOUNGE

9' 10" x 11' 5" Open plan from Kitchen. wall mounted electric heater, double glazed bay window to front and double glazed window to side.

#### KITCHEN

6' 2" x 9' 10" Modern kitchen with fitted wall and base units in light beech with contrasting worktops. Integrated washing machine, fridge freezer and oven, four ring hob and plenty of cupboard space.