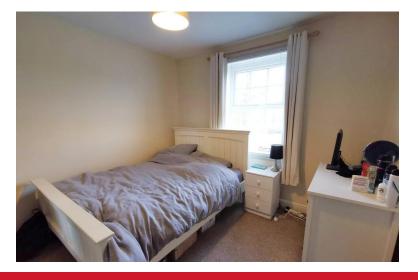

### BEDROOM

10' 5" x 10' 9" Double room with wall mounted electric heater double glazed window to front