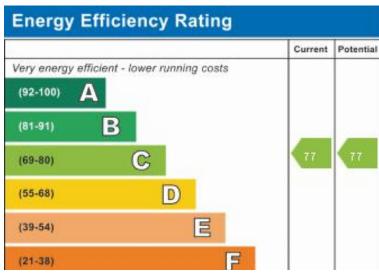

WAY

Storage cupboard, wall mounted electric heater, double glazed window to side doors leading to Lounge, Bedroom and Bathroom.

#### LOUNGE

9' 10" x 11' 5" Open plan from Kitchen. wall mounted electric heater, double glazed bay window to front and double glazed window to side.

#### KITCHEN

6' 2" x 9' 10" Modern kitchen with fitted wall and base units in light beech with contrasting worktops. Integrated washing machine, fridge freezer and oven, four ring hob and plenty of cupboard space.

#### BATHROOM

8' 9" x 4' 11" Three piece suite comprising of wash hand basin, WC, bath and shower, half tiled walls and door to hallway.



### BEDROOM

10' 5" x 10' 9" Double room with wall mounted electric heater double glazed window to front





## GROUND FLOOR 499 sq.ft. (46.4 sq.m.) approx.





Redrose 15 Barnes Wallis Way Buckshaw Village Chorley Lancs www.redrosepm.co.uk sales@redrose.co.uk 01772 456558 Agents Note: Whilst every care has been taken to prepare these sales particulars, they are for guidance purposes only. All measurements are approximate are for general guidance purposes only and whilst every care has been taken to ensure their accuracy, they should not be relied upon and potential buyers are advised to recheck the measurements