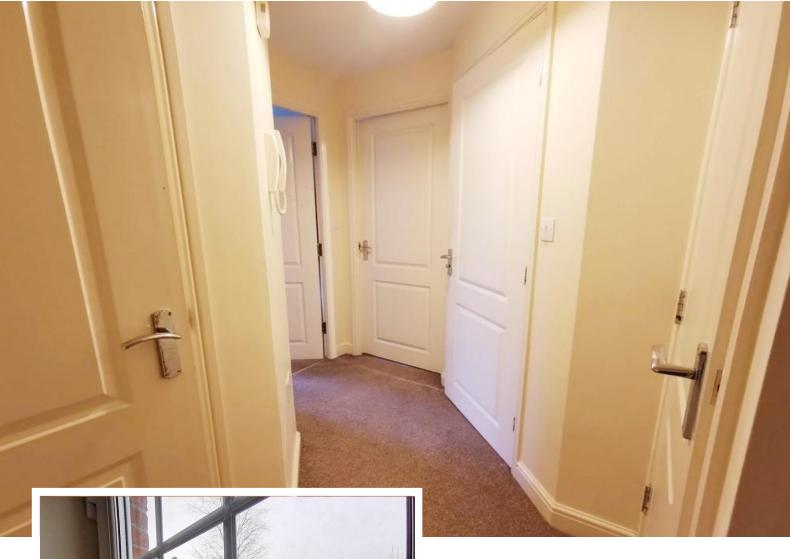

#### HALLWAY

Storage cupboard, wall mounted electric heater, double glazed window to side doors leading to Lounge, Bedroom and Bathroom.