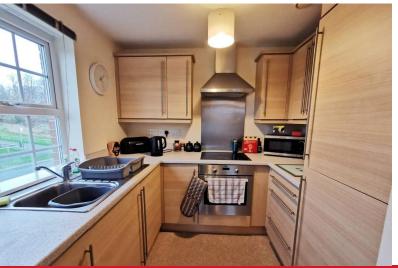

#### KITCHEN

6' 2" x 9' 10" Modern kitchen with fitted wall and base units in light beech with contrasting worktops. Integrated washing machine, fridge freezer and oven, four ring hob and plenty of cupboard space.