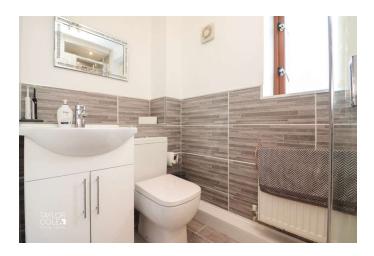

Two well-proportioned bedrooms offer unparalleled views to the surrounding landscape, each offering comfortable proportions to accommodate a range of bedroom furnishings with the main bedroom enjoying the added benefit of an attractive en suite hosting in-set shower cubicle with chrome coloured margins, vanity sink unit and close coupled WC with an additional main bathroom offering a spacious three piece suite hosting white panelled bathtub, matching vanity sink unit and close coupled WC.

BATHROOM 5' 11" x 8' 7" (1.8m x 2.62m)