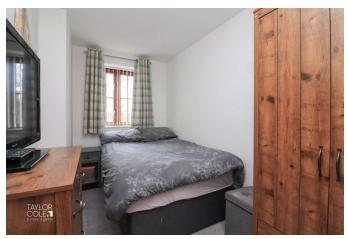

Two well-proportioned bedrooms offer unparalleled views to the surrounding landscape, each offering comfortable proportions to accommodate a range of bedroom furnishings with the main bedroom enjoying the added benefit of an attractive en suite hosting in-set shower cubicle with chrome coloured margins, vanity sink unit and close coupled WC with an additional main bathroom offering a spacious three piece suite hosting white panelled bathtub, matching vanity sink unit and close coupled WC.

#### RECEPTION HALLWAY

OPEN PLAN LOUNGE 15' 9" x 11' 1" (4.8m x 3.38m)

REFITTED KITCHEN 7' 5" x 7' 11" (2.26m x 2.41m)

BEDROOM ONE 9' 11" x 9' 6" (3.02m x 2.9m)

EN SUITE 4' 2" x 9' 6" (1.27m x 2.9m)

BEDROOM TWO 11' 9" x 6' 5" (3.58m x 1.96m)