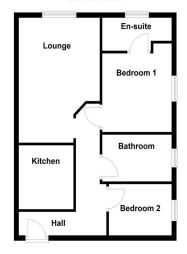

#### RECEPTION HALLWAY

OPEN PLAN LOUNGE 15' 9" x 11' 1" (4.8m x 3.38m)

REFITTED KITCHEN 7' 5" x 7' 11" (2.26m x 2.41m)

BEDROOM ONE 9' 11" x 9' 6" (3.02m x 2.9m)

EN SUITE 4' 2" x 9' 6" (1.27m x 2.9m)

BEDROOM TWO 11' 9" x 6' 5" (3.58m x 1.96m)

BATHROOM 5' 11" x 8' 7" (1.8m x 2.62m)

#### **Ground Floor**