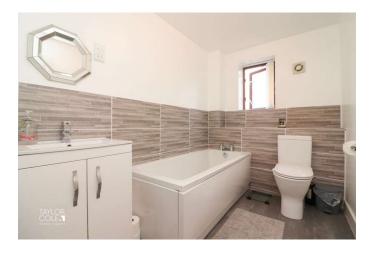

Two well-proportioned bedrooms offer unparalleled views to the surrounding landscape, each offering comfortable proportions to accommodate a range of bedroom furnishings with the main bedroom enjoying the added benefit of an attractive en suite hosting in-set shower cubicle with chrome coloured margins, vanity sink unit and close coupled WC with an additional main bathroom offering a spacious three piece suite hosting white panelled bathtub, matching vanity sink unit and close coupled WC.

BATHROOM 5' 11" x 8' 7" (1.8m x 2.62m)