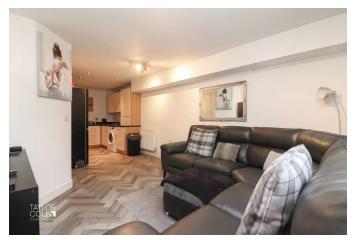

Entering the home, you are met with an inviting entrance hallway that sets the tone for the rest of the property, with contemporary and sleek interiors exemplifying the turn-key nature of the property. The main hub of reception is a superb lounge flooding with natural light that seamlessly blends with an attractive open plan kitchen, creating the perfect space for versatility and entertainment with a wealth of space for freestanding furnishings and the kitchen benefiting from a matching range of modern base units supplemented by roll top working surfaces and cupboards above.

#### RECEPTION HALLWAY

OPEN PLAN LOUNGE 15' 9" x 11' 1" (4.8m x 3.38m)

REFITTED KITCHEN 7' 5" x 7' 11" (2.26m x 2.41m)

BEDROOM ONE 9' 11" x 9' 6" (3.02m x 2.9m)

EN SUITE 4' 2" x 9' 6" (1.27m x 2.9m)

BEDROOM TWO 11' 9" x 6' 5" (3.58m x 1.96m)