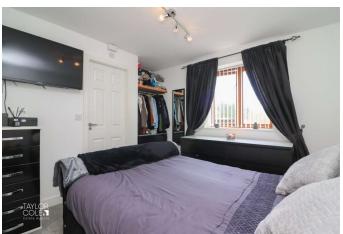

Two well-proportioned bedrooms offer unparalleled views to the surrounding landscape, each offering comfortable proportions to accommodate a range of bedroom furnishings with the main bedroom enjoying the added benefit of an attractive en suite hosting in-set shower cubicle with chrome coloured margins, vanity sink unit and close coupled WC with an additional main bathroom offering a spacious three piece suite hosting white panelled bathtub, matching vanity sink unit and close coupled WC.

#### RECEPTION HALLWAY

OPEN PLAN LOUNGE 15' 9" x 11' 1" (4.8m x 3.38m)

REFITTED KITCHEN 7' 5" x 7' 11" (2.26m x 2.41m)

BEDROOM ONE 9' 11" x 9' 6" (3.02m x 2.9m)

EN SUITE 4' 2" x 9' 6" (1.27m x 2.9m)

BEDROOM TWO 11' 9" x 6' 5" (3.58m x 1.96m)