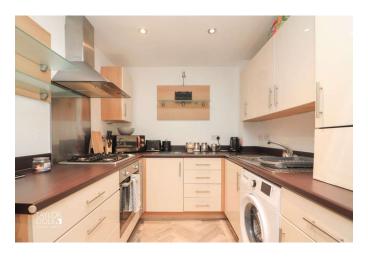

Entering the home, you are met with an inviting entrance hallway that sets the tone for the rest of the property, with contemporary and sleek interiors exemplifying the turn-key nature of the property. The main hub of reception is a superb lounge flooding with natural light that seamlessly blends with an attractive open plan kitchen, creating the perfect space for versatility and entertainment with a wealth of space for freestanding furnishings and the kitchen benefiting from a matching range of modern base units supplemented by roll top working surfaces and cupboards above.

#### RECEPTION HALLWAY

OPEN PLAN LOUNGE 15' 9" x 11' 1" (4.8m x 3.38m)

REFITTED KITCHEN 7' 5" x 7' 11" (2.26m x 2.41m)

BEDROOM ONE 9' 11" x 9' 6" (3.02m x 2.9m)

EN SUITE 4' 2" x 9' 6" (1.27m x 2.9m)

BEDROOM TWO 11' 9" x 6' 5" (3.58m x 1.96m)