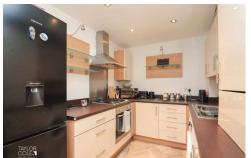

Entering the home, you are met with an inviting entrance hallway that sets the tone for the rest of the property, with contemporary and sleek interiors exemplifying the turn-key nature of the property. The main hub of reception is a superb lounge flooding with natural light that seamlessly blends with an attractive open plan kitchen, creating the perfect space for versatility and entertainment with a wealth of space for freestanding furnishings and the kitchen benefiting from a matching range of modern base units supplemented by roll top working surfaces and cupboards above.

#### RECEPTION HALLWAY

OPEN PLAN LOUNGE 15' 9" x 11' 1" (4.8m x 3.38m)

REFITTED KITCHEN 7' 5" x 7' 11" (2.26m x 2.41m)

BEDROOM ONE 9' 11" x 9' 6" (3.02m x 2.9m)

EN SUITE 4' 2" x 9' 6" (1.27m x 2.9m)

BEDROOM TWO 11' 9" x 6' 5" (3.58m x 1.96m)