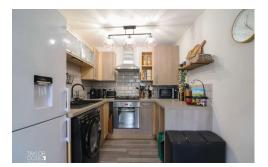

Stepping inside, you are met with a bright and welcoming entrance hall hosting security intercom system and branching off to all reception spaces of the home, with an incredible open aspect lounge positioned at the fore of the property, with natural light pouring via double glazed windows that overlook the surrounding green frontage, this space comfortably hosts both lounge and dining furniture which has been tastefully arranged by the current vendor, with a spacious floor to ceiling cupboard offering storage. The accommodation opens up to an attractive and modern kitchen with an array of matching units and cupboards, in addition to a wealth of useful roll top working surfaces and thoughtful recesses below to host necessary furnishings.