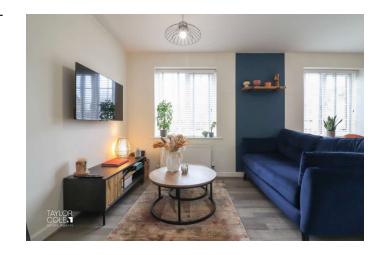

Stepping inside, you are met with a bright and welcoming entrance hall hosting security intercom system and branching off to all reception spaces of the home, with an incredible open aspect lounge positioned at the fore of the property, with natural light pouring via double glazed windows that overlook the surrounding green frontage, this space comfortably hosts both lounge and dining furniture which has been tastefully arranged by the current vendor, with a spacious floor to ceiling cupboard offering storage. The accommodation opens up to an attractive and modern kitchen with an array of matching units and cupboards, in addition to a wealth of useful roll top working surfaces and thoughtful recesses below to host necessary furnishings.