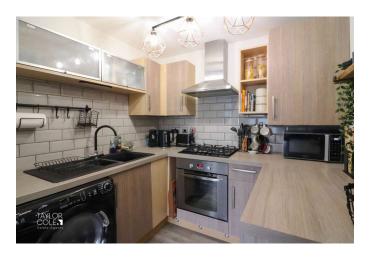

Stepping inside, you are met with a bright and welcoming entrance hall hosting security intercom system and branching off to all reception spaces of the home, with an incredible open aspect lounge positioned at the fore of the property, with natural light pouring via double glazed windows that overlook the surrounding green frontage, this space comfortably hosts both lounge and dining furniture which has been tastefully arranged by the current vendor, with a spacious floor to ceiling cupboard offering storage. The accommodation opens up to an attractive and modern kitchen with an array of matching units and cupboards, in addition to a wealth of useful roll top working surfaces and thoughtful recesses below to host necessary furnishings.