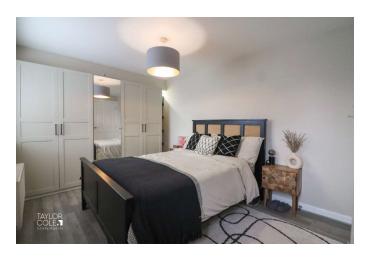

Two well-proportioned bedrooms rest at the rear of the property, ensuring maximum privacy and tranquillity, with the main bedroom comfortably offering double proportions with supplementary space for a range of other bedroom furnishings including fitted three compartment wardrobe. The adjacent second bedroom provides you with a versatile space for a range of functions, currently being utilised as a guest bedroom/home office by the current vendor, with feature panelled wall. A well-presented bathroom compliments the home, with a modern three piece suite consisting of white panelled bathtub offering shower fitment over, pedestal hand wash basin and close coupled WC in addition to built-in storage cupboard.

**COMMUNAL HALLWAY** 

THROUGH ENTRANCE HALL

SUPERB OPEN PLAN LOUNGE 17' 4" x 8' 4" (5.28m x 2.54m)

FITTED KITCHEN 9' 2" x 7' 4" (2.79m x 2.24m)

BEDROOM ONE 13' 9" x 9' 3" (4.19m x 2.82m)

BEDROOM TWO 12' 1" x 7' 1" (3.68m x 2.16m)