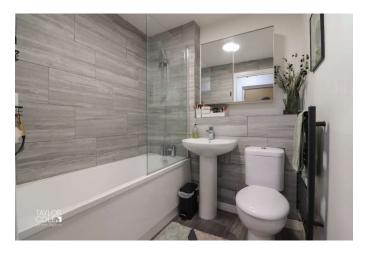

Two well-proportioned bedrooms rest at the rear of the property, ensuring maximum privacy and tranquillity, with the main bedroom comfortably offering double proportions with supplementary space for a range of other bedroom furnishings including fitted three compartment wardrobe. The adjacent second bedroom provides you with a versatile space for a range of functions, currently being utilised as a guest bedroom/home office by the current vendor, with feature panelled wall. A well-presented bathroom compliments the home, with a modern three piece suite consisting of white panelled bathtub offering shower fitment over, pedestal hand wash basin and close coupled WC in addition to built-in storage cupboard.

MODERN BATHROOM 6' 1" x 5' 4" (1.85m x 1.63m)