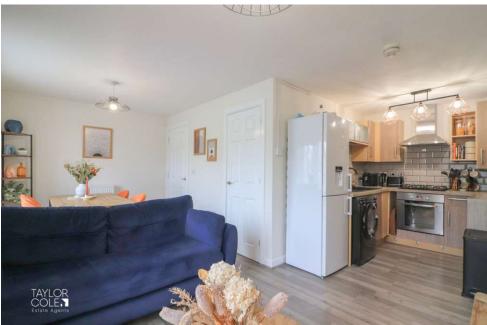

Stepping inside, you are met with a bright and welcoming entrance hall hosting security intercom system and branching off to all reception spaces of the home, with an incredible open aspect lounge positioned at the fore of the property, with natural light pouring via double glazed windows that overlook the surrounding green frontage, this space comfortably hosts both lounge and dining furniture which has been tastefully arranged by the current vendor, with a spacious floor to ceiling cupboard offering storage. The accommodation opens up to an attractive and modern kitchen with an array of matching units and cupboards, in addition to a wealth of useful roll top working surfaces and thoughtful recesses below to host necessary furnishings.