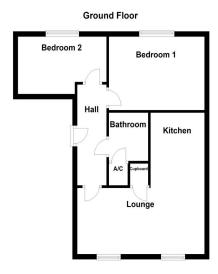

**COMMUNAL HALLWAY** 

THROUGH ENTRANCE HALL

SUPERB OPEN PLAN LOUNGE 17' 4" x 8' 4" (5.28m x 2.54m)

FITTED KITCHEN 9' 2" x 7' 4" (2.79m x 2.24m)

BEDROOM ONE 13' 9" x 9' 3" (4.19m x 2.82m)

BEDROOM TWO 12' 1" x 7' 1" (3.68m x 2.16m)

MODERN BATHROOM 6' 1" x 5' 4" (1.85m x 1.63m)