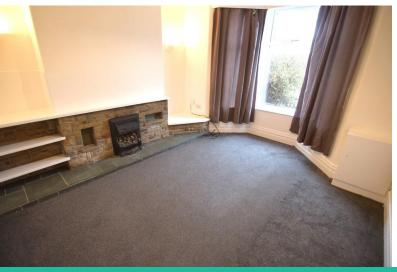

#### LOUNGE

14' 3" x 12' 2" (4.34m x 3.71m)

2ND RECEPTION ROOM/BEDROOM 13' 0" x 12' 0" (3.96m x 3.66m)