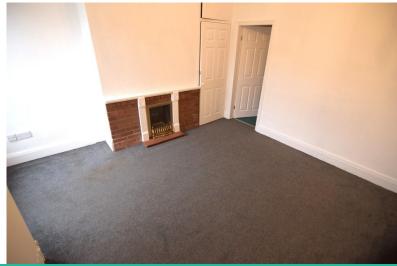

#### LOUNGE

14' 3" x 12' 2" (4.34m x 3.71m)

2ND RECEPTION ROOM/BEDROOM 13' 0" x 12' 0" (3.96m x 3.66m)