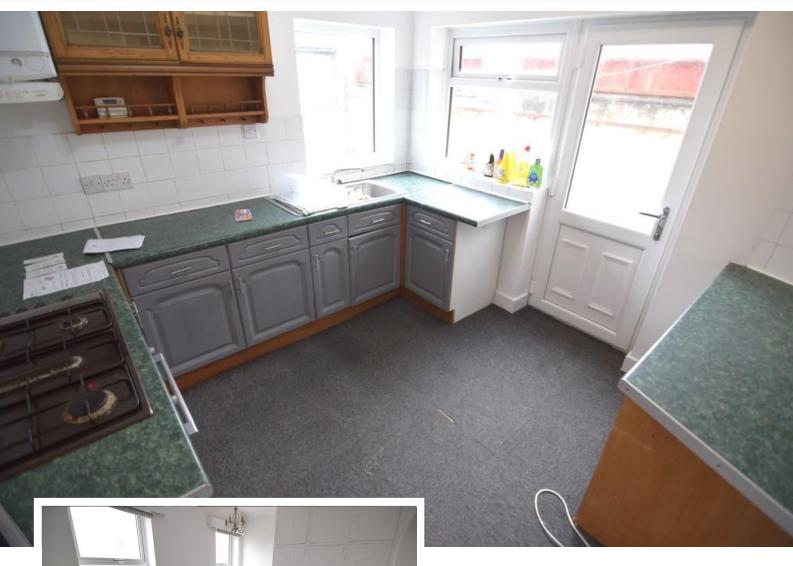

# **Bela Grove, Blackpool**

Lancashire, FY1 5JZ

- LARGE 2/3 BEDROOM MID TERRACED HOUSE
- 1/2 RECEPTION ROOMS
- GAS CENTRAL HEATING
- MOVE IN FUNDS £1,615.38

£750 pcm

EPC Rating '59'





### Bela Grove, Blackpool, FY1 5JZ



## **Property Description**

Deceptively spacious 2/3 bedroom mid terraced house, situated in a convenient location close to shops, schools, transport links and other local amenities.

Accommodation comprising entrance hallway, lounge, 2nd reception room/ground floor bedroom, fitted kitchen, two first floor double bedrooms & three piece bathroom. Externally with easily maintained gardens areas to the front & rear. The property also benefits from gas central heating and double glazing.

1 months rent in advance & 5 weeks rent as deposit.



Sept 1





#### ENTRANCE HALL

#### LOUNGE

14' 3" x 12' 2" (4.34m x 3.71m)

2ND RECEPTION ROOM/BEDROOM 13' 0" x 12' 0" (3.96m x 3.66m)

#### KITCHEN

10' 0" x 10' 6" (3.05m x 3.2m)

#### BEDROOM 1

16' 5" x 11' 8" (5m x 3.56m)

#### BEDROOM 2

14' 7"