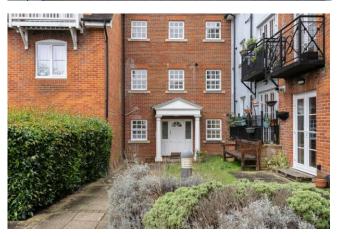

## **Full Description**

An attractive two double bedroom, ground floor apartment set within a gated development which is presented to a very good standard throughout. Offering bright and spacious accommodation, off road parking and convenient proximity to Dorking High Street and mainline train stations.

Accessed through a communal entrance, a short flight of stairs leads to a private door. Upon entry, you step into an inviting hallway connecting all rooms, complemented by two practical storage cupboards. The galley kitchen is well-equipped with base and eye-level units, a gas hob and integrated fridge/freezer. There is space for additional freestanding appliances, finished off by ample worktop space. One of the many features of this property is the kitchen has direct access out to the front of the property, eliminating the need for the communal entrance if desired.