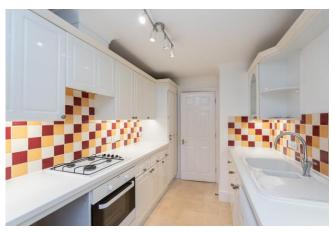

Accessed through a communal entrance, a short flight of stairs leads to a private door. Upon entry, you step into an inviting hallway connecting all rooms, complemented by two practical storage cupboards. The galley kitchen is well-equipped with base and eye-level units, a gas hob and integrated fridge/freezer. There is space for additional freestanding appliances, finished off by ample worktop space. One of the many features of this property is the kitchen has direct access out to the front of the property, eliminating the need for the communal entrance if desired.