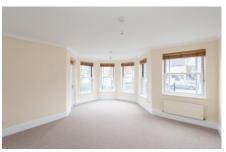

Next is the generous 22ft living/dining room which has been designed to be the 'heart of the home' providing the ideal entertaining space with plenty of space for a large suite and a dining table and chairs. This room further benefits from plenty of natural light flowing through, thanks to the large bay windows which overlook the gardens, with a rear door opening directly out.