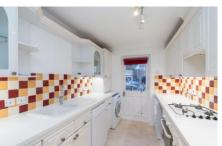

Accessed through a communal entrance, a short flight of stairs leads to a private door. Upon entry, you step into an inviting hallway connecting all rooms, complemented by two practical storage cupboards. The galley kitchen is well-equipped with base and eye-level units, a gas hob and integrated fridge/freezer. There is space for additional freestanding appliances, finished off by ample worktop space. One of the many features of this property is the kitchen has direct access out to the front of the property, eliminating the need for the communal entrance if desired.