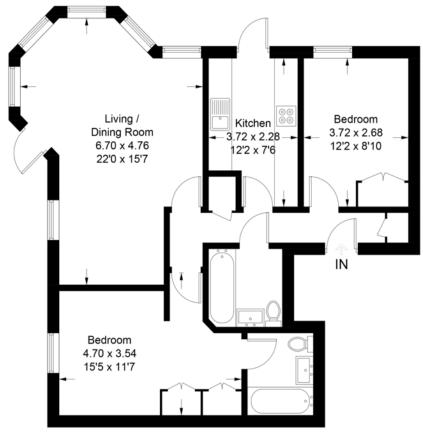

## **Townfield Court, RH4**

Approximate Gross Internal Area =72.5 sq m / 780 sq ft

## **Ground Floor**

This plan is for layout guidance only. Not drawn to scale unless stated. Windows and door openings are approximate. Whilst every care is taken in the preparation of this plan, please check all dimensions, shapes and compass bearings before making any decisions reliant upon them. (ID1058694)