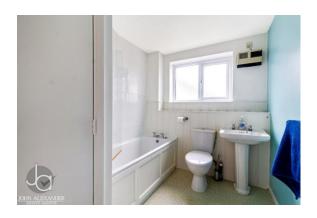

#### **BATHROOM**

6' 8" x 9' 0" (2.03m x 2.74m)

Window to side aspect, bath, wash basin and WC