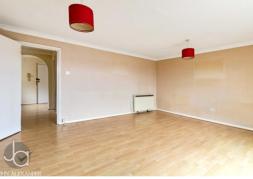

#### LIVING ROOM

16' 5" x 13' 11" (5m x 4.24m)

Large window to front aspect. Electric storage heater