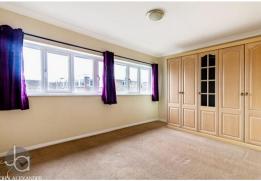

#### **BEDROOM ONE**

14' 4" x 10' 1" (4.37m x 3.07m)

Large window to front aspect, electric storage heater and set of wardrobes (to remain)