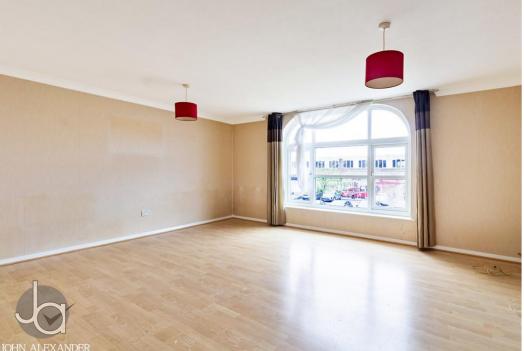

#### LIVING ROOM

16' 5" x 13' 11" (5m x 4.24m)

Large window to front aspect. Electric storage heater