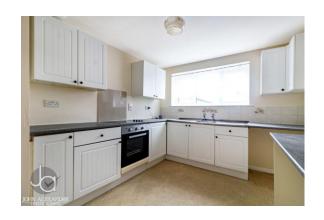

#### **KITCHEN**

11' 5" x 9' 6" (3.48m x 2.9m)

Window to side aspect. Fitted wall and base units, electric oven and hob plus space for fridge freezer and washing machine