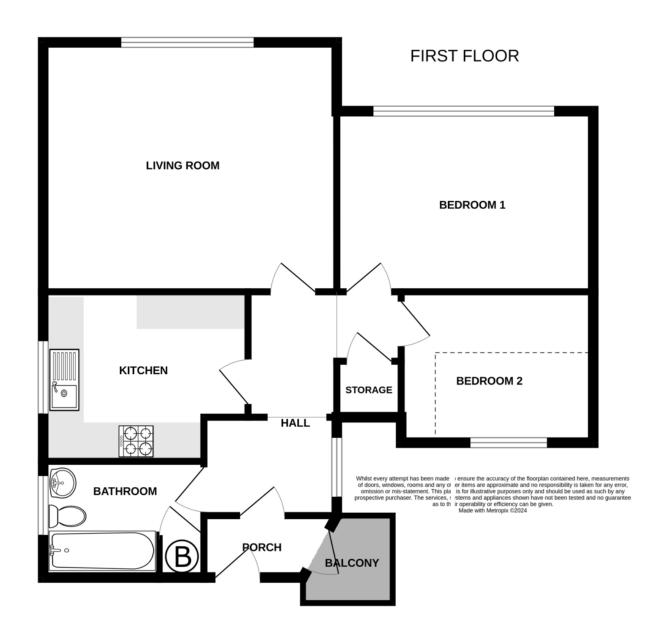

#### LIVING ROOM

16' 5" x 13' 11" (5m x 4.24m)

Large window to front aspect. Electric storage heater

#### **KITCHEN**

11' 5" x 9' 6" (3.48m x 2.9m)

Window to side aspect. Fitted wall and base units, electric oven and hob plus space for fridge freezer and washing machine

#### **BATHROOM**

6' 8" x 9' 0" (2.03m x 2.74m)

Window to side aspect, bath, wash basin and WC

#### **BEDROOM ONE**

14' 4" x 10' 1" (4.37m x 3.07m)

Large window to front aspect, electric storage heater and set of wardrobes (to remain)

# **BEDROOM TWO**

10' 9" x 8' 5" (3.28m x 2.57m)

Pitched ceiling, window to rear aspect and electric storage heater

# **BALCONY**

Accesses from porch and overlooking rear courtyard

## **PARKING**

The block of flats benefits from private resident's parking via a security barier