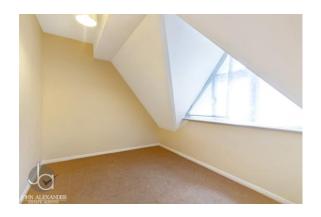

# **BEDROOM TWO**

10' 9" x 8' 5" (3.28m x 2.57m)

Pitched ceiling, window to rear aspect and electric storage heater