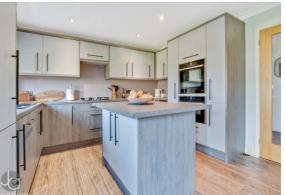

11' 4" x 10' 6"

Kitchen

11' 3" x 7' 8"

Landing

**Bedroom One** 

14' 9" x 9' 7"

**Bedroom Two** 

11' 5" x 9' 7"