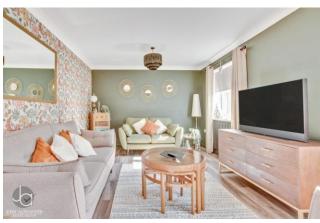

Property benefits include lounge, dining room, kitchen, cloakroom/utility, four bedrooms, a family bathroom, enclosed rear garden with a garage and driveway which provides ample parking.

## **DETAILS**

Entrance Hall

17' 8" x 6' 3"

Cloakroom / Utility Room

6' 2" x 4' 8"

Living Room

18' 10" x 11' 4"

Dining Room