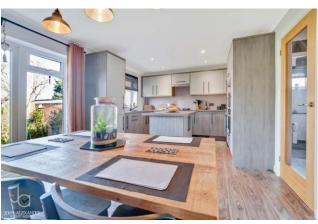

## **DETAILS**

Entrance Hall

17' 8" x 6' 3"

Cloakroom / Utility Room

6' 2" x 4' 8"

Living Room

18' 10" x 11' 4"

Dining Room

11' 4" x 10' 6"

Kitchen

11' 3" x 7' 8"

Landing

**Bedroom One** 

14' 9" x 9' 7"

**Bedroom Two** 

11' 5" x 9' 7"