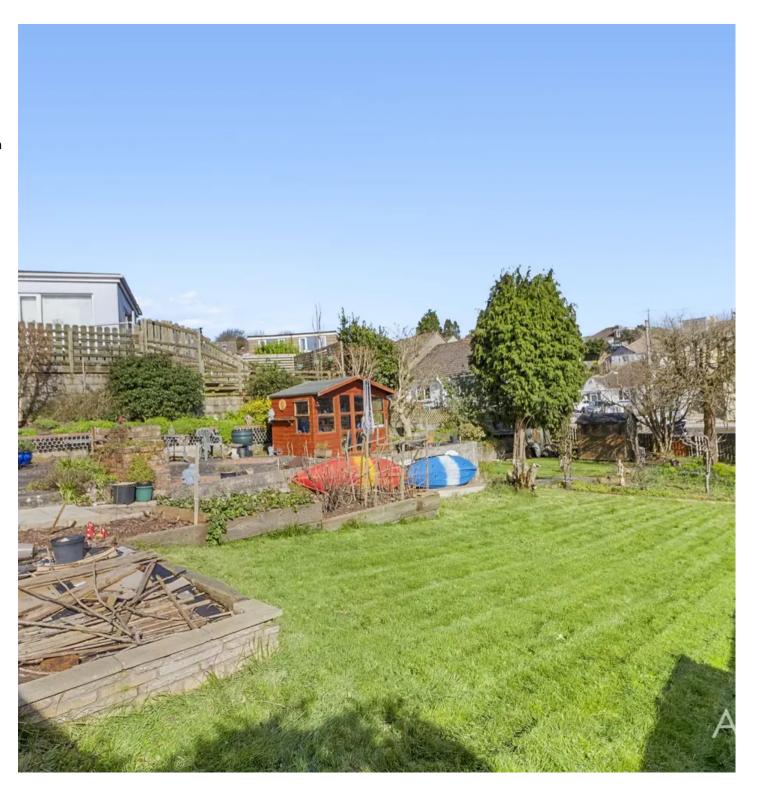

Council Tax band: D

Tenure: Freehold

- Detached dormer bungalow with lovely sea views
- Kitchen/breakfast room overlooking rear garden and with sea view
- Useful sun lounge to front
- Four bedrooms, main bedroom with excellent sea views
- Ground floor shower room and first floor bathroom
- Useful utility room
- Garage and ample off road parking
- Good size rear garden with sea view
- EPC tbc. Council tax band D
- Lounge with feature wood burning stove

## 88 Marldon Road

Paignton, Paignton

Practical location for access to central Paignton and to other parts of the bay. Local amenities include convenience store and regular bus service. The town centre and beach is approximately 1 mile distant. Paignton town centre offers a range of shopping plus cafes, bars and restaurants. There is a lovely sandy beach, pleasure green, pier and picturesque harbour.