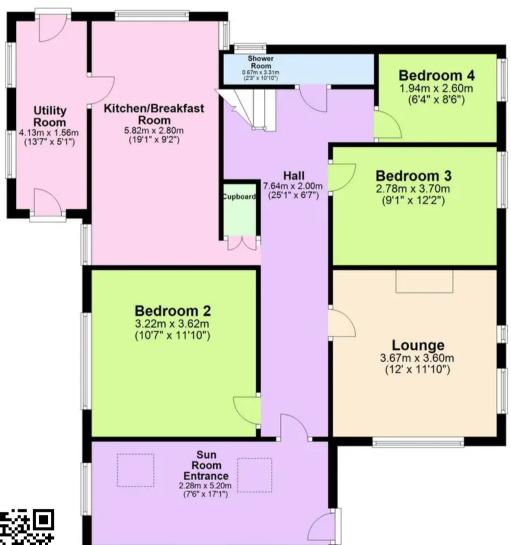

a view
- EPC tbc. Council tax band D
- Lounge with feature wood burning stove

## 88 Marldon Road

Paignton, Paignton

Practical location for access to central Paignton and to other parts of the bay. Local amenities include convenience store and regular bus service. The town centre and beach is approximately 1 mile distant. Paignton town centre offers a range of shopping plus cafes, bars and restaurants. There is a lovely sandy beach, pleasure green, pier and picturesque harbour.

This property uses a septic tank drainage system.



Absolute Sales & Lettings, 27 Hyde Road - TQ4 5BP 01803 890110

paignton@movewithabsolute.co.uk

http://www.movewithabsolute.co.uk









## **Ground Floor**

Approx. 87.5 sq. metres (941.5 sq. feet)

## First Floor

Approx. 31.6 sq. metres (340.0 sq. feet)







Total area: approx. 119.1 sq. metres (1281.5 sq. feet)