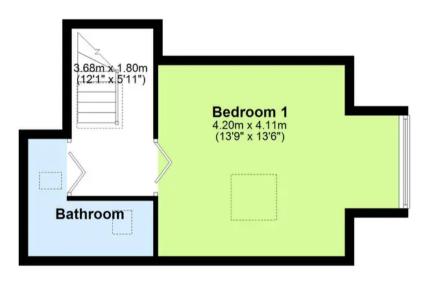

## First Floor

Approx. 31.6 sq. metres (340.0 sq. feet)

Total area: approx. 119.1 sq. metres (1281.5 sq. feet)