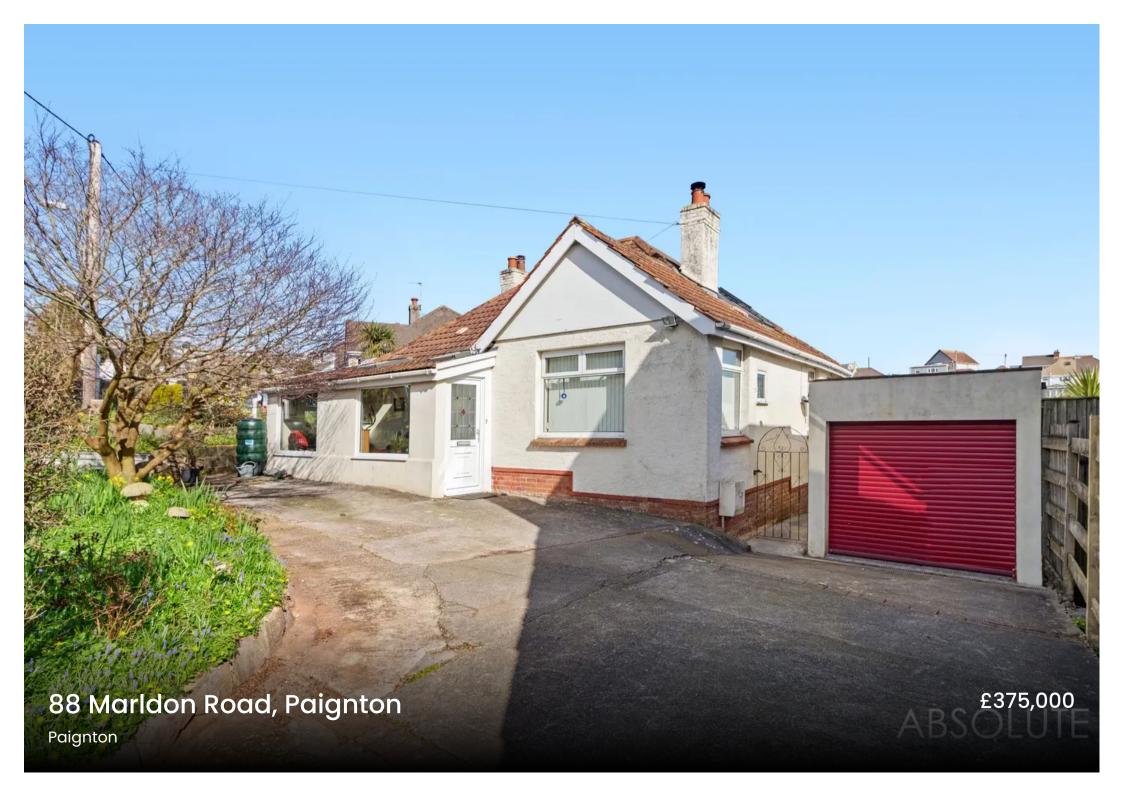

## 88 Marldon Road

Paignton, Paignton

Charming four bedroomed coastal bungalow with stunning sea views. Features sun lounge, wood-burning stove, and outdoor space with garden, summerhouse, and garage. Off road parking for two cars.

Council Tax band: D

Tenure: Freehold

- Detached dormer bungalow with lovely sea views
- Kitchen/breakfast room overlooking rear garden and with sea view
- Useful sun lounge to front
- Four bedrooms, main bedroom with excellent sea views
- Ground floor shower room and first floor bathroom
- Useful utility room
- Garage and ample off road parking
- Good size rear garden with sea view
- EPC tbc. Council tax band D
- Lounge with feature wood burning stove