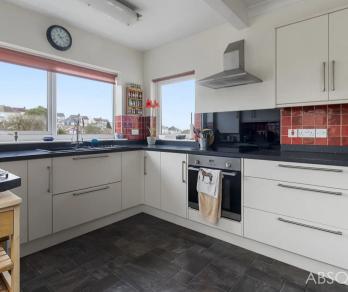

Council Tax band: D

Tenure: Freehold

- Detached dormer bungalow with lovely sea views
- Kitchen/breakfast room overlooking rear garden and with sea view
- Useful sun lounge to front
- Four bedrooms, main bedroom with excellent sea views
- Ground floor shower room and first floor bathroom
- Useful utility room
- Garage and ample off road parking
- Good size rear garden with sea view
- EPC tbc. Council tax band D
- Lounge with feature wood burning stove