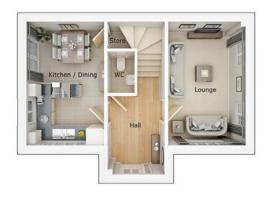

## 3 bedroom semi detached house with parking spaces

Ground floor

First floor

| Lounge         | 9'10" x 15'9" |
|----------------|---------------|
| Kitchen/Dining | 9'10" x 15'9" |
| WC             | 3'6" x 5'2"   |