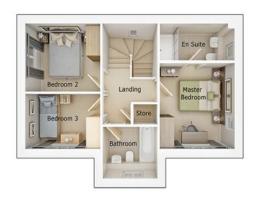

| Master Bedroom | 10'0" x 10'10" |
|----------------|----------------|
| En Suite       | 10'0" x 4'7"   |
| Bedroom 2      | 10'0" x 8'6"   |
| Bedroom 3      | 10'0" x 6'11"  |
| Bathroom       | 7'3" x 6'6"    |