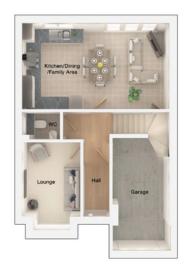

## Ground floor

| Lounge                     | 8'1" x 12'3"   |
|----------------------------|----------------|
| Kitchen/Dining/Family Area | 20'6" x 12'1"  |
| WC                         | 5'3" x 3'10"   |
| Garage                     | 7'11" x 15'10" |