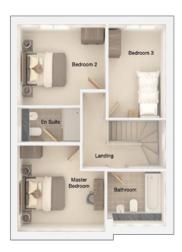

| Master Bedroom | 12'1" x 11'2" |
|----------------|---------------|
| En Suite       | 8'7" x 4'7"   |
| Bedroom 2      | 12'2" x 10'9" |
| Bedroom 3      | 8'0" x 12'3"  |
| Bathroom       | 8'2" x 7'2"   |