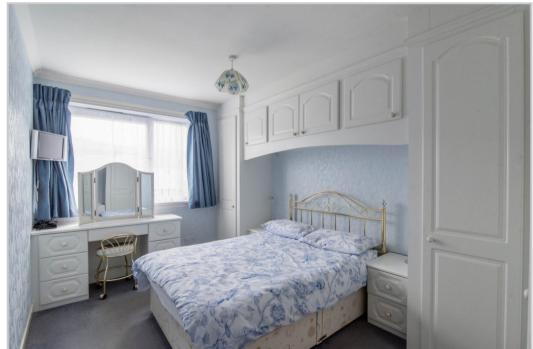

The layout is set over two floors and comprises on the ground floor; HALL with storage cupboard and stairs to upper floor, large LOUNGE, fitted BREAKFASTING KITCHEN with W.C. & storage off, with door to rear garden. There is a landing with storage, 2 DOUBLE BEDROOMS, a SINGLE BEDROOM/STUDY and SHOWER ROOM on the upper floor. There are private fully enclosed garden grounds to the front and rear, the rear laid with gravel and paving, with timber shed. The front again laid with paving. Warmed by electric storage heaters and double glazed throughout. Un-restricted on street parking adjacent to the property.