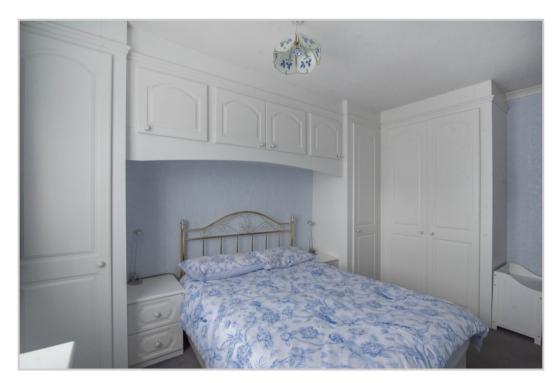

The layout is set over two floors and comprises on the ground floor; HALL with storage cupboard and stairs to upper floor, large LOUNGE, fitted BREAKFASTING KITCHEN with W.C. & storage off, with door to rear garden. There is a landing with storage, 2 DOUBLE BEDROOMS, a SINGLE BEDROOM/STUDY and SHOWER ROOM on the upper floor. There are private fully enclosed garden grounds to the front and rear, the rear laid with gravel and paving, with timber shed. The front again laid with paving. Warmed by electric storage heaters and double glazed throughout. Un-restricted on street parking adjacent to the property.