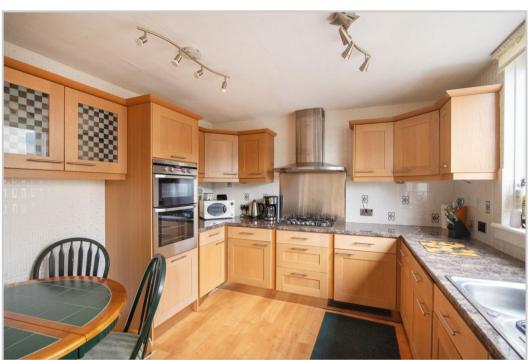

The layout is set over two floors and comprises on the ground floor; HALL with storage cupboard and stairs to upper floor, large LOUNGE, fitted BREAKFASTING KITCHEN with W.C. & storage off, with door to rear garden. There is a landing with storage, 2 DOUBLE BEDROOMS, a SINGLE BEDROOM/STUDY and SHOWER ROOM on the upper floor. There are private fully enclosed garden grounds to the front and rear, the rear laid with gravel and paving, with timber shed. The front again laid with paving. Warmed by electric storage heaters and double glazed throughout. Un-restricted on street parking adjacent to the property.