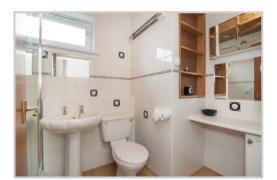

The layout is set over two floors and comprises on the ground floor; HALL with storage cupboard and stairs to upper floor, large LOUNGE, fitted BREAKFASTING KITCHEN with W.C. & storage off, with door to rear garden. There is a landing with storage, 2 DOUBLE BEDROOMS, a SINGLE BEDROOM/STUDY and SHOWER ROOM on the upper floor. There are private fully enclosed garden grounds to the front and rear, the rear laid with gravel and paving, with timber shed. The front again laid with paving. Warmed by electric storage heaters and double glazed throughout. Un-restricted on street parking adjacent to the property.