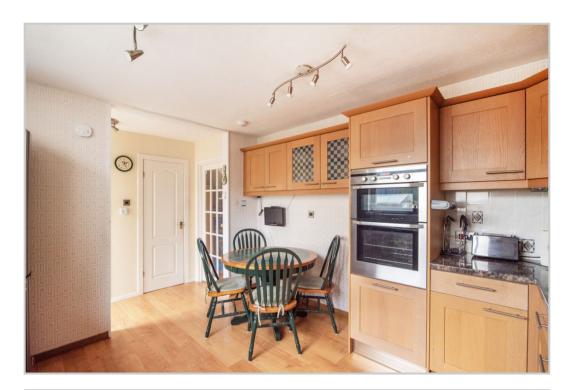

The layout is set over two floors and comprises on the ground floor; HALL with storage cupboard and stairs to upper floor, large LOUNGE, fitted BREAKFASTING KITCHEN with W.C. & storage off, with door to rear garden. There is a landing with storage, 2 DOUBLE BEDROOMS, a SINGLE BEDROOM/STUDY and SHOWER ROOM on the upper floor. There are private fully enclosed garden grounds to the front and rear, the rear laid with gravel and paving, with timber shed. The front again laid with paving. Warmed by electric storage heaters and double glazed throughout. Un-restricted on street parking adjacent to the property.