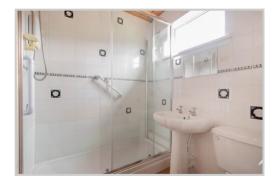

The layout is set over two floors and comprises on the ground floor; HALL with storage cupboard and stairs to upper floor, large LOUNGE, fitted BREAKFASTING KITCHEN with W.C. & storage off, with door to rear garden. There is a landing with storage, 2 DOUBLE BEDROOMS, a SINGLE BEDROOM/STUDY and SHOWER ROOM on the upper floor. There are private fully enclosed garden grounds to the front and rear, the rear laid with gravel and paving, with timber shed. The front again laid with paving. Warmed by electric storage heaters and double glazed throughout. Un-restricted on street parking adjacent to the property.