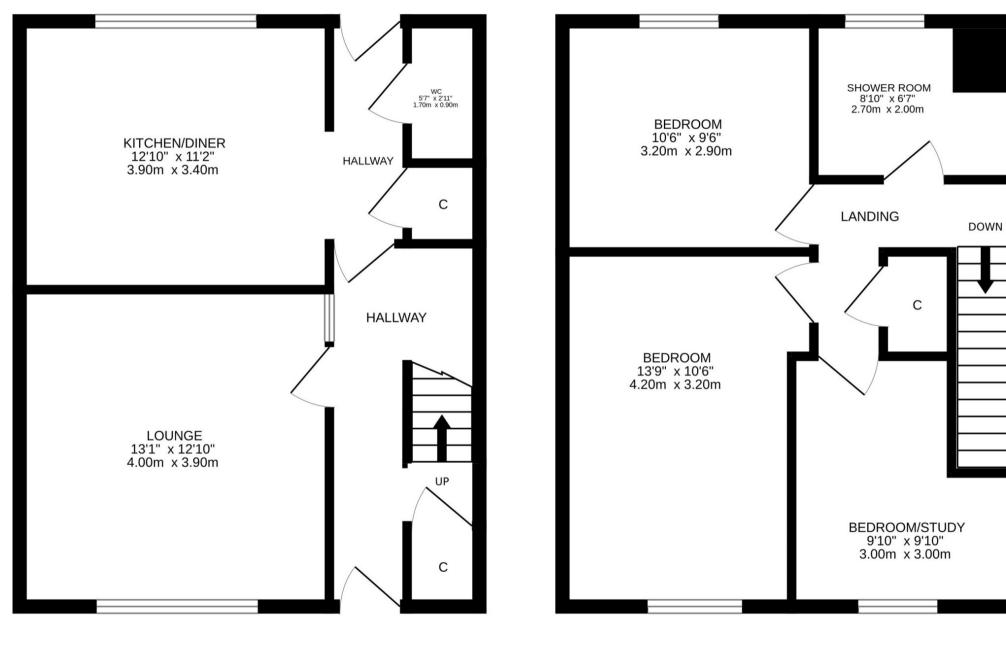

The layout is set over two floors and comprises on the ground floor; HALL with storage cupboard and stairs to upper floor, large LOUNGE, fitted BREAKFASTING KITCHEN with W.C. & storage off, with door to rear garden. There is a landing with storage, 2 DOUBLE BEDROOMS, a SINGLE BEDROOM/STUDY and SHOWER ROOM on the upper floor. There are private fully enclosed garden grounds to the front and rear, the rear laid with gravel and paving, with timber shed. The front again laid with paving. Warmed by electric storage heaters and double glazed throughout. Un-restricted on street parking adjacent to the property.

GROUND FLOOR 1ST FLOOR