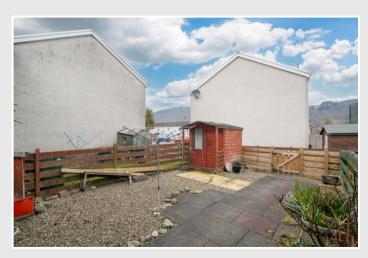

The layout is set over two floors and comprises on the ground floor; HALL with storage cupboard and stairs to upper floor, large LOUNGE, fitted BREAKFASTING KITCHEN with W.C. & storage off, with door to rear garden. There is a landing with storage, 2 DOUBLE BEDROOMS, a SINGLE BEDROOM/STUDY and SHOWER ROOM on the upper floor. There are private fully enclosed garden grounds to the front and rear, the rear laid with gravel and paving, with timber shed. The front again laid with paving. Warmed by electric storage heaters and double glazed throughout. Un-restricted on street parking adjacent to the property.