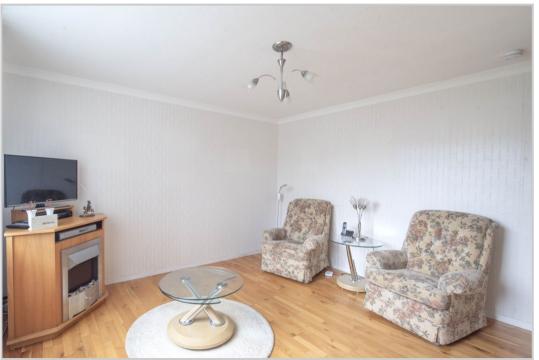

The layout is set over two floors and comprises on the ground floor; HALL with storage cupboard and stairs to upper floor, large LOUNGE, fitted BREAKFASTING KITCHEN with W.C. & storage off, with door to rear garden. There is a landing with storage, 2 DOUBLE BEDROOMS, a SINGLE BEDROOM/STUDY and SHOWER ROOM on the upper floor. There are private fully enclosed garden grounds to the front and rear, the rear laid with gravel and paving, with timber shed. The front again laid with paving. Warmed by electric storage heaters and double glazed throughout. Un-restricted on street parking adjacent to the property.