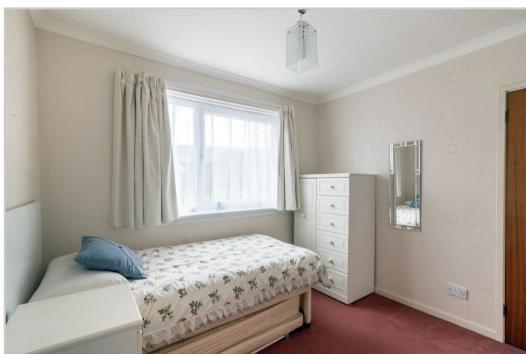

The layout is set over two floors and comprises on the ground floor; HALL with storage cupboard and stairs to upper floor, large LOUNGE, fitted BREAKFASTING KITCHEN with W.C. & storage off, with door to rear garden. There is a landing with storage, 2 DOUBLE BEDROOMS, a SINGLE BEDROOM/STUDY and SHOWER ROOM on the upper floor. There are private fully enclosed garden grounds to the front and rear, the rear laid with gravel and paving, with timber shed. The front again laid with paving. Warmed by electric storage heaters and double glazed throughout. Un-restricted on street parking adjacent to the property.