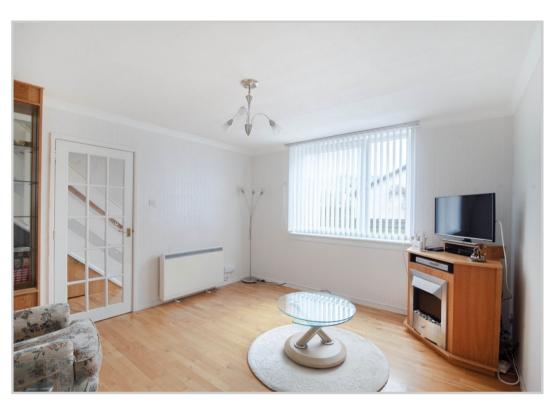

The layout is set over two floors and comprises on the ground floor; HALL with storage cupboard and stairs to upper floor, large LOUNGE, fitted BREAKFASTING KITCHEN with W.C. & storage off, with door to rear garden. There is a landing with storage, 2 DOUBLE BEDROOMS, a SINGLE BEDROOM/STUDY and SHOWER ROOM on the upper floor. There are private fully enclosed garden grounds to the front and rear, the rear laid with gravel and paving, with timber shed. The front again laid with paving. Warmed by electric storage heaters and double glazed throughout. Un-restricted on street parking adjacent to the property.