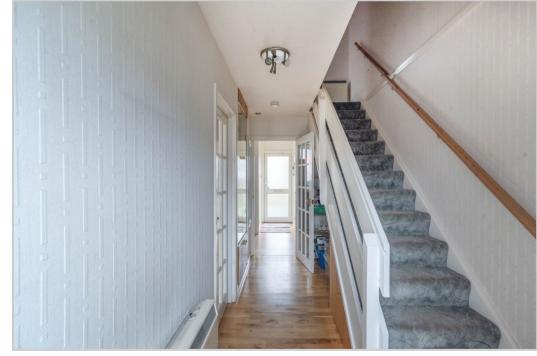

The layout is set over two floors and comprises on the ground floor; HALL with storage cupboard and stairs to upper floor, large LOUNGE, fitted BREAKFASTING KITCHEN with W.C. & storage off, with door to rear garden. There is a landing with storage, 2 DOUBLE BEDROOMS, a SINGLE BEDROOM/STUDY and SHOWER ROOM on the upper floor. There are private fully enclosed garden grounds to the front and rear, the rear laid with gravel and paving, with timber shed. The front again laid with paving. Warmed by electric storage heaters and double glazed throughout. Un-restricted on street parking adjacent to the property.