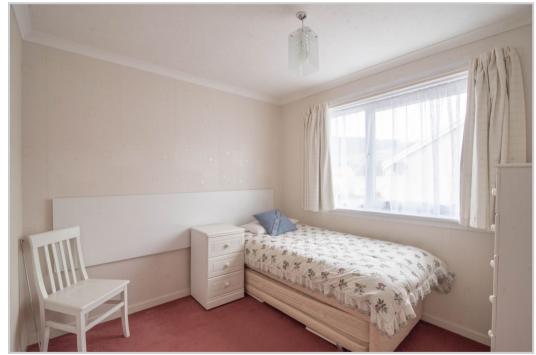

The layout is set over two floors and comprises on the ground floor; HALL with storage cupboard and stairs to upper floor, large LOUNGE, fitted BREAKFASTING KITCHEN with W.C. & storage off, with door to rear garden. There is a landing with storage, 2 DOUBLE BEDROOMS, a SINGLE BEDROOM/STUDY and SHOWER ROOM on the upper floor. There are private fully enclosed garden grounds to the front and rear, the rear laid with gravel and paving, with timber shed. The front again laid with paving. Warmed by electric storage heaters and double glazed throughout. Un-restricted on street parking adjacent to the property.