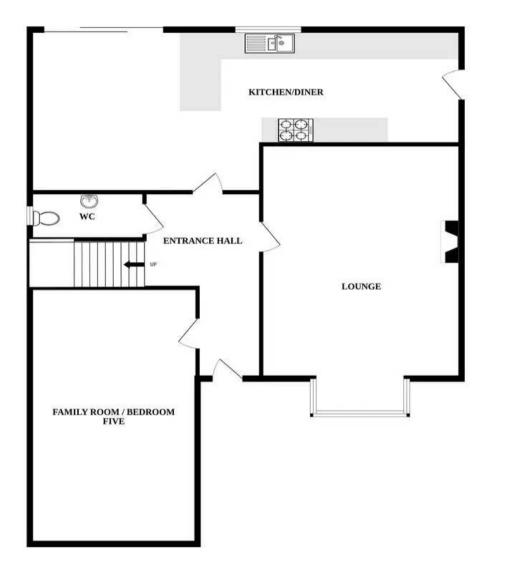

#### THE PROPERTY

Upon entering, you are greeted by a spacious hallway providing access to all ground-floor rooms, including a convenient WC for guests. The cosy yet generous living room boasts plush carpeting, ample space for furnishings and a beautiful bay window that floods the room with natural light. The open plan kitchen/diner with a charming wooden theme. This inviting space is perfect for entertaining, with dining arrangements and French doors leading out to the rear of the property. Additionally, an additional bedroom/family room on the ground floor offers versatile usage for modern living.

Whilst every attempt has been made to ensure the accuracy of the floorplan contained here, measurements of doors, windows, rooms and any other items are approximate and no responsibility is taken for any error, omission or mis-statement. This plan is for illustrative purposes only and should be used as such by any prospective purchaser. The services, systems and appliances shown have not been tested and no guarantee as to their operability or efficiency can be given. Made with Metropix ©2024