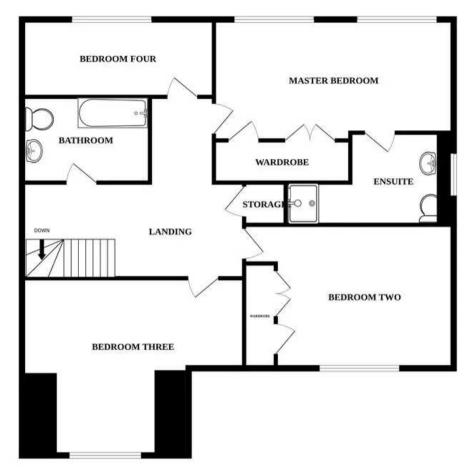

The first floor hosts the master bedroom complete with an ensuite bathroom for added privacy and luxury. The remaining three bedrooms on the upper floor are all of good size and are accompanied by a modern bathroom, perfect for accommodating family and guests.

Whilst every attempt has been made to ensure the accuracy of the floorplan contained here, measurements of doors, windows, rooms and any other items are approximate and no responsibility is taken for any error, omission or mis-statement. This plan is for illustrative purposes only and should be used as such by any prospective purchaser. The services, systems and appliances shown have not been tested and no guarantee as to their operability or efficiency can be given. Made with Metropix ©2024