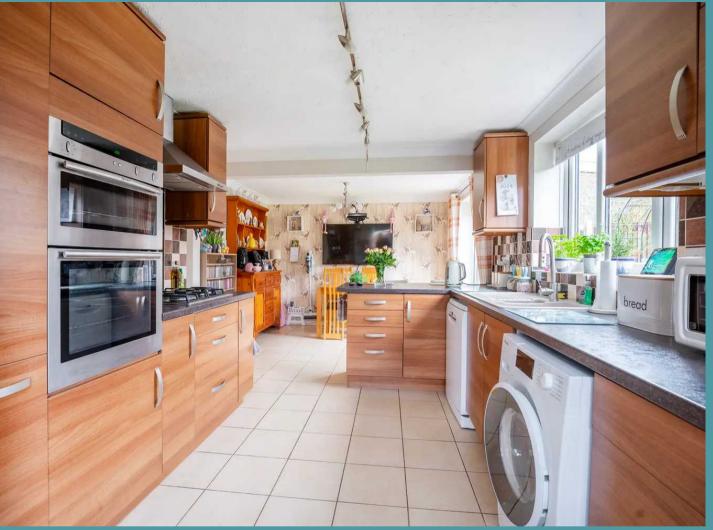

#### THE PROPERTY

Upon entering, you are greeted by a spacious hallway providing access to all ground-floor rooms, including a convenient WC for guests. The cosy yet generous living room boasts plush carpeting, ample space for furnishings and a beautiful bay window that floods the room with natural light. The open plan kitchen/diner with a charming wooden theme. This inviting space is perfect for entertaining, with dining arrangements and French doors leading out to the rear of the property. Additionally, an additional bedroom/family room on the ground floor offers versatile usage for modern living.