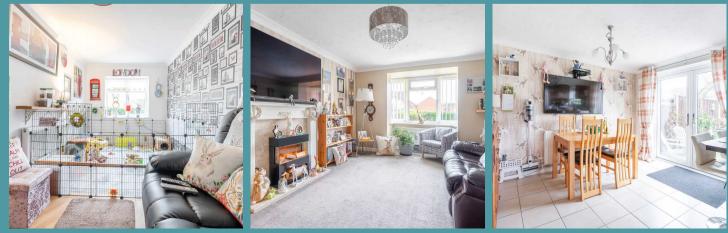

#### THE PROPERTY

Upon entering, you are greeted by a spacious hallway providing access to all ground-floor rooms, including a convenient WC for guests. The cosy yet generous living room boasts plush carpeting, ample space for furnishings and a beautiful bay window that floods the room with natural light. The open plan kitchen/diner with a charming wooden theme. This inviting space is perfect for entertaining, with dining arrangements and French doors leading out to the rear of the property. Additionally, an additional bedroom/family room on the ground floor offers versatile usage for modern living.

The first floor hosts the master bedroom complete with an ensuite bathroom for added privacy and luxury. The remaining three bedrooms on the upper floor are all of good size and are accompanied by a modern bathroom, perfect for accommodating family and guests.